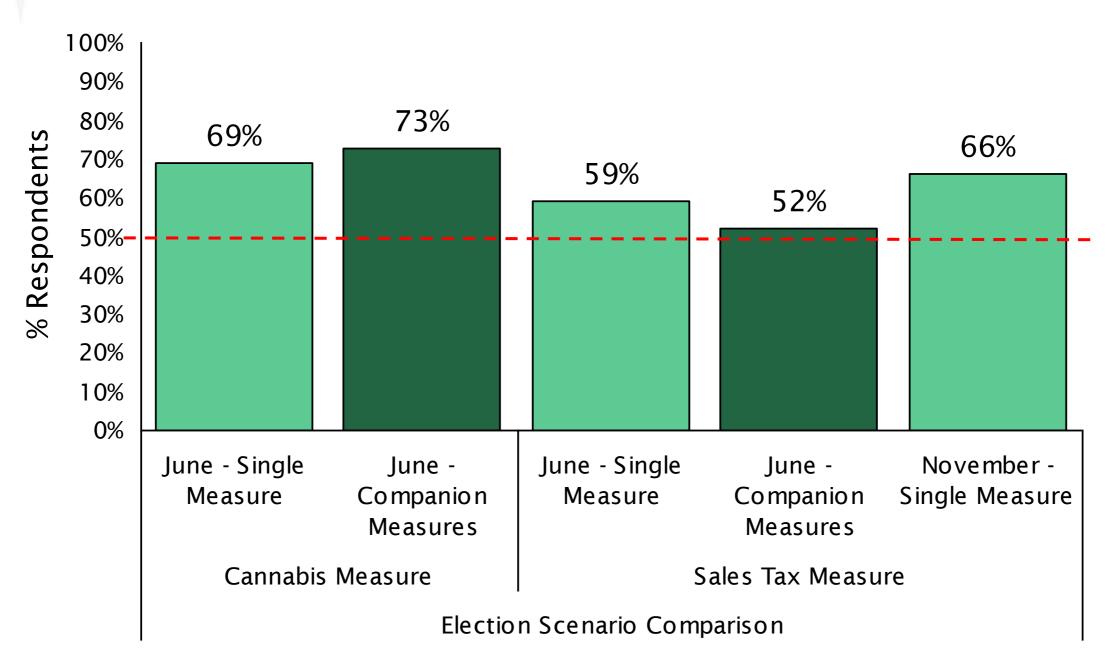

### Overview (continued)

City Council Meetings

✓ September 26, 2017 – *Public Safety* Staffing Report

✓ December 19, 2017 – Public Safety

Staffing Strategies Report

 Public Opinion Surveys October 2017 and January 2018

September 2017