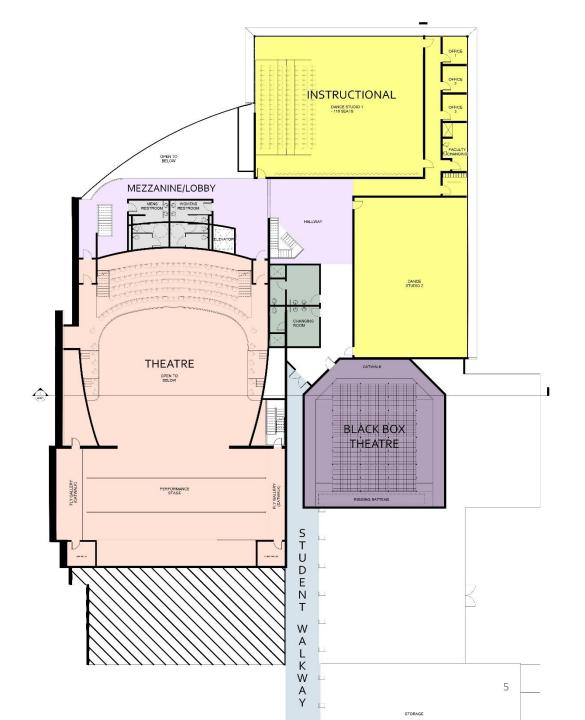

## Level Two Floor Plan

#### TWO DANCE STUDIOS

• DANCE STUDIO 1

**AUDIENCE SEATING: 105** 

STUDENTS: 40

DANCE STUDIO 2

STUDENTS: 40

#### **CLASSROOMS**

1 THEATRE LABORATORY

2 "SMART" CLASSROOMS

SCENE SHOP AREA: 2,285 SF

SCENE/PROP STORAGE: 3,072 SF

#### View From The Campus Ring Road

MAIN THEATRE CAPACITY: 500 SEATS

BLACK BOX CAPACITY: 151 SEATS