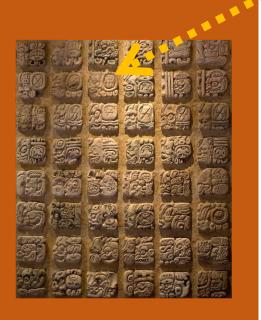

# Elevation Views

- LARGE SYMBOL ON THE BUILDING EXTERIOR IS A MODERN INTERPRETATION OF THE MAYAN SUN... A SYMBOL OF ASCENSION, CLARITY AND AWARENESS
- THIS VIEW IS FACING EAST