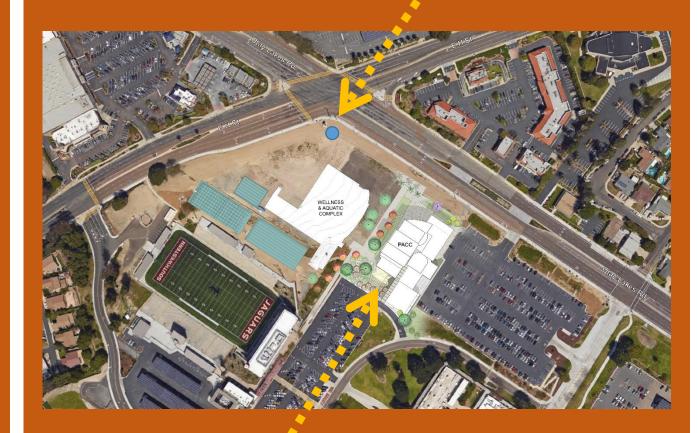

# Corner Lot Site Plan

- THIS 48,576 SF FACILITY COMPLETES THE CORNER LOT DEVELOPMENT
- THE BUILDING ENTRANCE FACING OTAY LAKES ROAD SHARES AN EVENT PLAZA WITH THE WELLNESS AND AQUATICS COMPLEX
- PARKING IS ADJACENT TO THE FACILITY