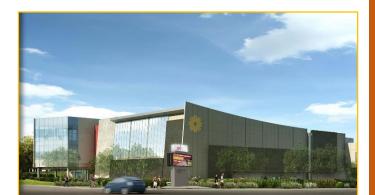

# Elevation Views

- LARGE SYMBOL ON THE BUILDING EXTERIOR IS A MODERN INTERPRETATION OF THE MAYAN SUN... A SYMBOL OF ASCENSION, CLARITY AND AWARENESS
- THIS VIEW IS FACING EAST

### Elevations