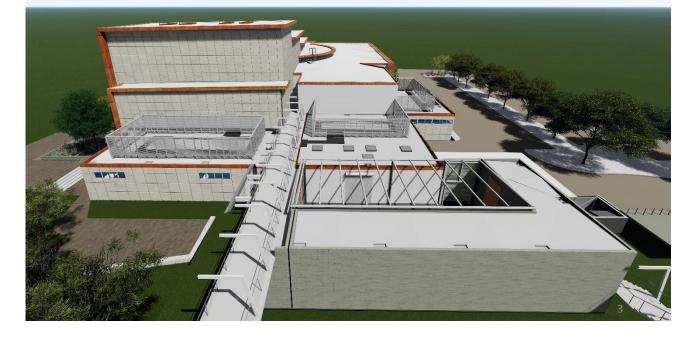

## Performing Arts Center (PAC)







# Elevation Views

- LARGE SYMBOL ON THE BUILDING EXTERIOR IS A MODERN INTERPRETATION OF THE MAYAN SUN... A SYMBOL OF ASCENSION, CLARITY AND AWARENESS
- THIS VIEW IS FACING EAST









### Elevations





#### View From The Campus Ring Road





MAIN THEATRE CAPACITY: 500 SEATS

BLACK BOX CAPACITY: 151 SEATS

#### **CLASSROOMS**

1 THEATRE LABORATORY

2 "SMART" CLASSROOMS

SCENE SHOP AREA: 2,285 SF

SCENE/PROP STORAGE: 3,072 SF





## Level Two Floor Plan

#### TWO DANCE STUDIOS

• DANCE STUDIO 1

**AUDIENCE SEATING: 105** 

STUDENTS: 40

DANCE STUDIO 2

STUDENTS: 40





# Projected Budget and Schedule

| "Brick and Mortar" Construction | \$44M   |
|---------------------------------|---------|
| <b>Construction Management</b>  | \$3.5M  |
| Contingencies                   | \$2.2M  |
| Testing, Inspection, Other      | \$2.2M  |
| Furniture and Equipment         | \$0.8M  |
|                                 | \$52.7M |

|                    | 2018 |    |    | 2019 |    |    |    | 2020 |    |
|--------------------|------|---