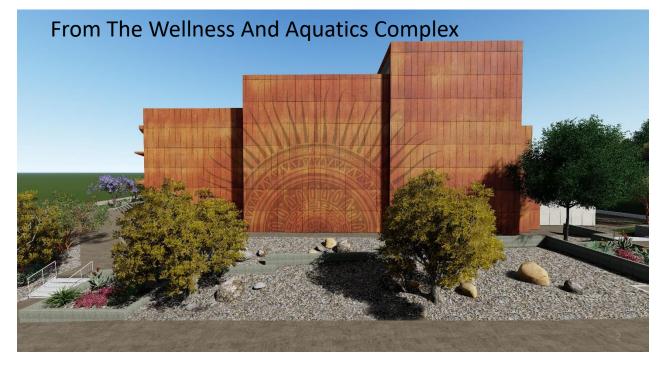

# Elevation Views

- LARGE SYMBOL ON THE BUILDING EXTERIOR IS A MODERN INTERPRETATION OF THE MAYAN SUN... A SYMBOL OF ASCENSION, CLARITY AND AWARENESS
- THIS VIEW IS FACING EAST

# Corner Lot Site Plan

- THIS 48,576 SF FACILITY COMPLETES THE CORNER LOT DEVELOPMENT
- THE BUILDING ENTRANCE FACING OTAY LAKES ROAD SHARES AN EVENT PLAZA WITH THE WELLNESS AND AQUATICS COMPLEX
- PARKING IS ADJACENT TO THE FACILITY