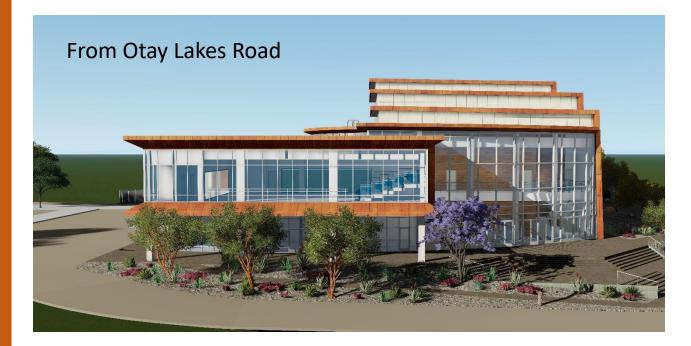

# Corner Lot Site Plan

- THIS 48,576 SF FACILITY COMPLETES THE CORNER LOT DEVELOPMENT
- THE BUILDING ENTRANCE FACING OTAY LAKES ROAD SHARES AN EVENT PLAZA WITH THE WELLNESS AND AQUATICS COMPLEX
- PARKING IS ADJACENT TO THE FACILITY