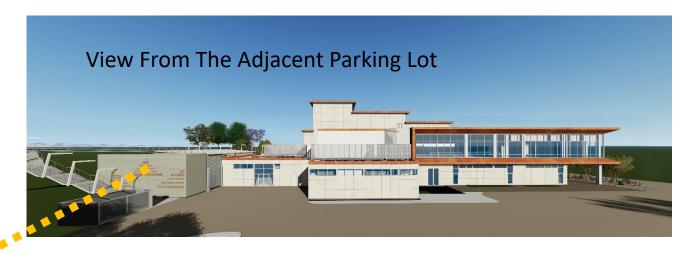

# Elevation Views

- LARGE SYMBOL ON THE BUILDING EXTERIOR IS A MODERN INTERPRETATION OF THE MAYAN SUN... A SYMBOL OF ASCENSION, CLARITY AND AWARENESS
- THIS VIEW IS FACING EAST

#### View From The Campus Ring Road

MAIN THEATRE CAPACITY: 500 SEATS

BLACK BOX CAPACITY: 151 SEATS