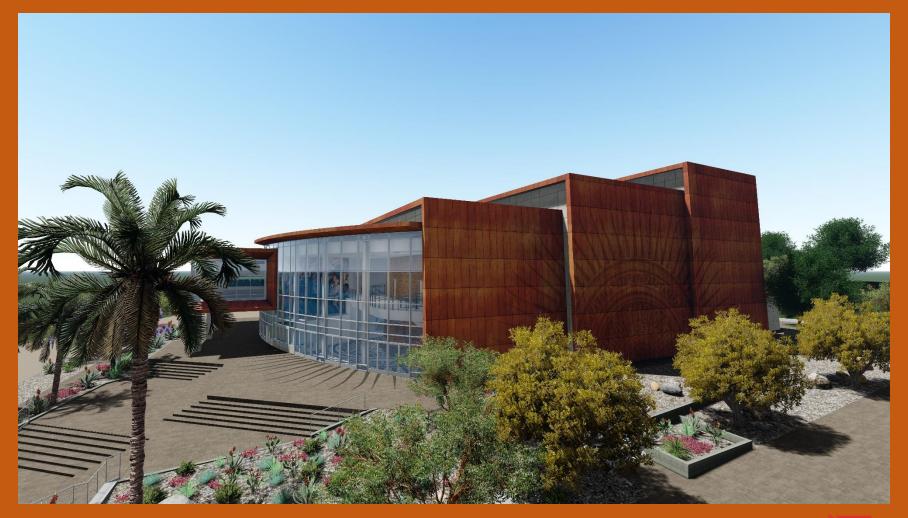

# Corner Lot Site Plan

- THIS 48,576 SF FACILITY COMPLETES THE CORNER LOT DEVELOPMENT
- THE BUILDING ENTRANCE FACING OTAY LAKES ROAD SHARES AN EVENT PLAZA WITH THE WELLNESS AND AQUATICS COMPLEX
- PARKING IS ADJACENT TO THE FACILITY