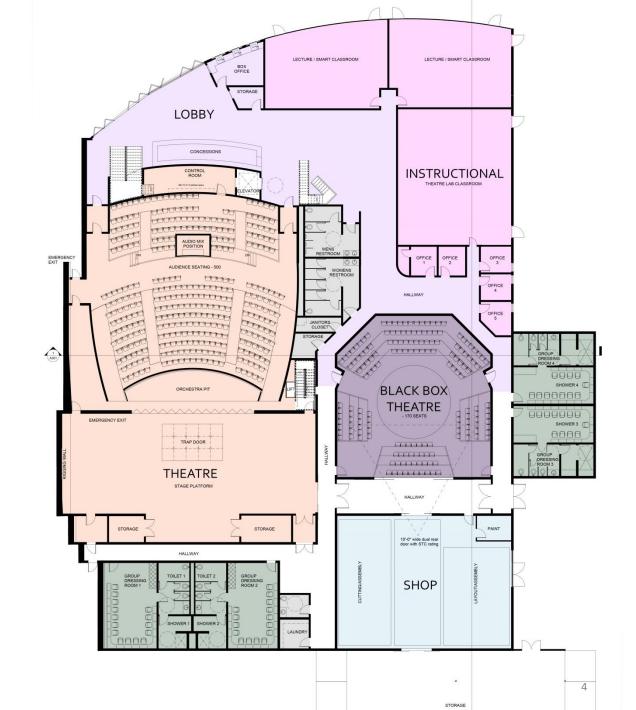

#### View From The Campus Ring Road

MAIN THEATRE CAPACITY: 500 SEATS

BLACK BOX CAPACITY: 151 SEATS

#### **CLASSROOMS**

1 THEATRE LABORATORY

2 "SMART" CLASSROOMS

SCENE SHOP AREA: 2,285 SF

SCENE/PROP STORAGE: 3,072 SF