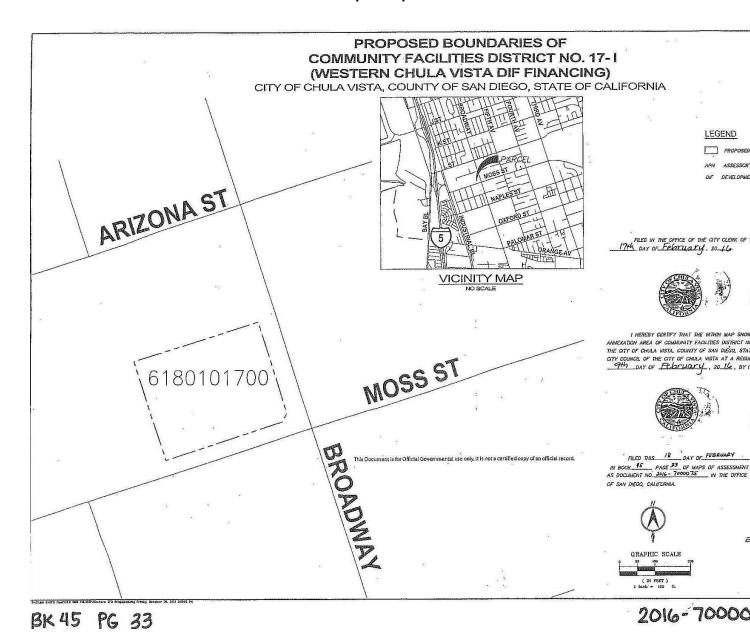

# II. General Description & Boundaries of CFD No. 17-I

A description of the exterior boundaries of the territory proposed for inclusion in CFD No. 17-I, including properties and parcels of land proposed to be subject to the levy of a Special Tax by CFD No. 17-I, is shown on the boundary map designated as "PROPOSED BOUNDARIES OF COMMUNITY FACILITIES DISTRICT NO. 17-I (WESTERN CHULA VISTA DIF FINANCING)", which is on file in the office of the Clerk of the City Council of the City of Chula Vista and was recorded with the County Recorder of the County of San Diego in Book 45 of Maps of Assessment and Community Facilities Districts at page 26 and as Instrument Number 2016-7000074. A copy of the map is attached hereto as Exhibit A and hereby incorporated by reference.