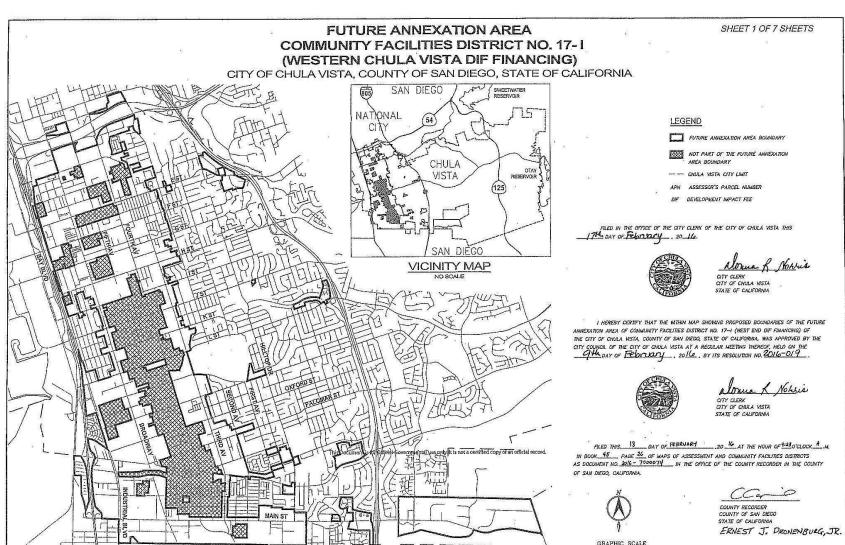

A description of the exterior boundaries of the future annexation area of CFD No. 17-I, including properties and parcels of land that may use an expedited process to annex to CFD No. 17-I, is shown on the boundary map designated as "FUTURE ANNEXATION AREA COMMUNITY FACILITIES DISTRICT NO. 17-I (WESTERN CHULA VISTA DIF FINANCING)", which is on file in the office of the Clerk of the City Council of the City of Chula Vista and was recorded with the County Recorder of the County of San Diego in Book 45 of Maps of Assessment and Community Facilities Districts at page 33 and as Instrument Number 2016-7000075. A copy of the map is attached hereto as Exhibit B and hereby incorporated by reference.

# **Future Annexation Area**

BK 45 PG 26

2016 - 7000074