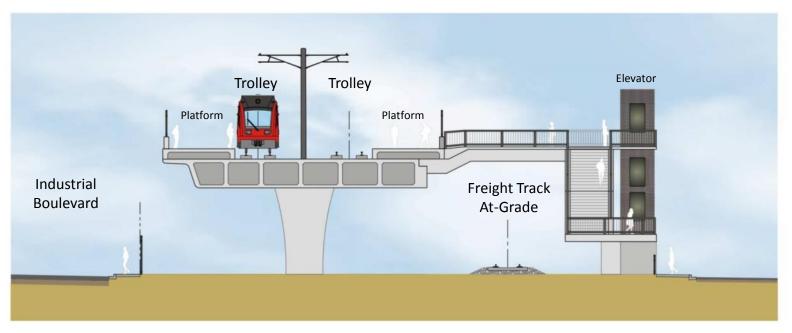

## Alternative P2: Raise Trolley Over Palomar Street Typical Sections

**Bridge Section at Trolley Station** 