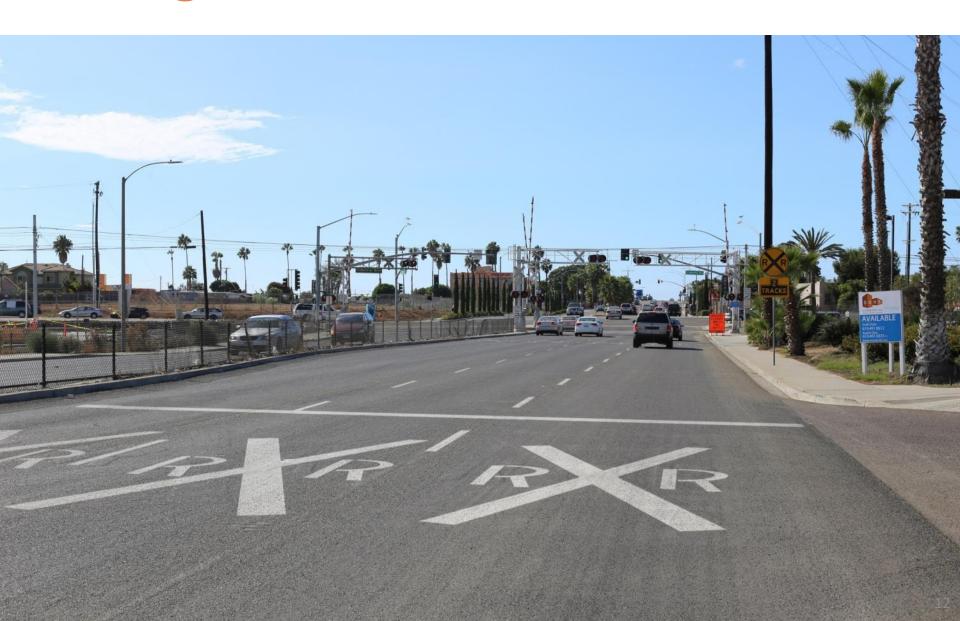

### **Existing view from Palomar Street**

**Alternative P2: Raise Trolley Over Palomar Street** 