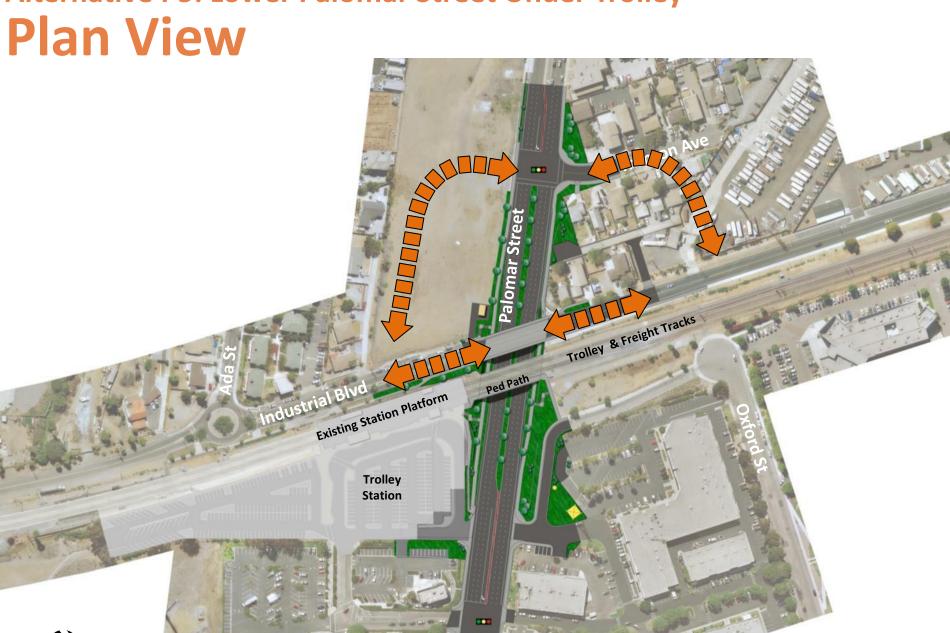

### View Looking North on Industrial Blvd

16

Plan View – Trolley Station

### **Typical Sections**