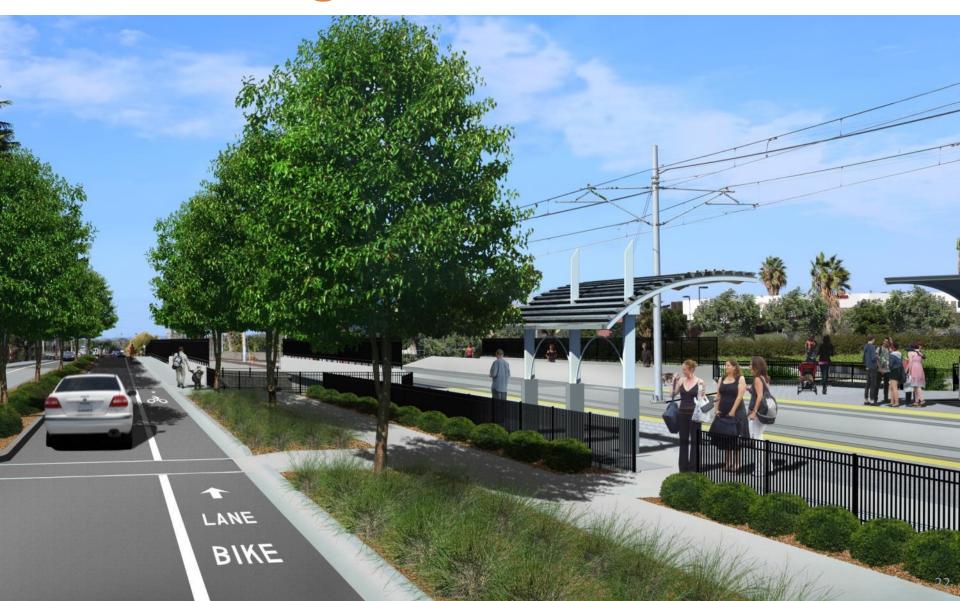

### View Looking North on Industrial Blvd

**Alternative P4: Lower Trolley Under Palomar Street** 