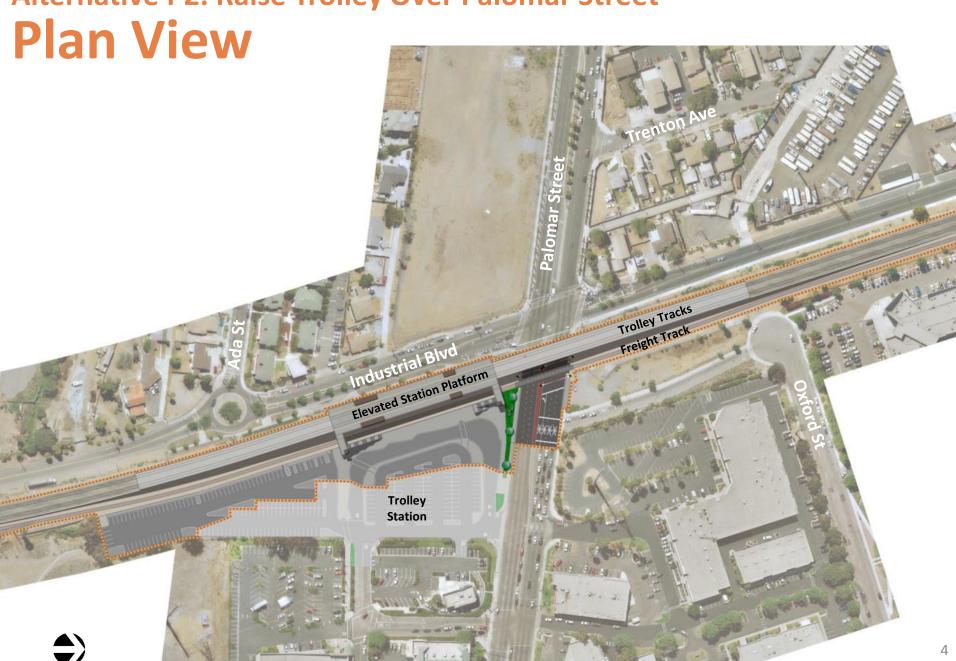

### **Existing Project Site**

**Alternative P2: Raise Trolley Over Palomar Street** 