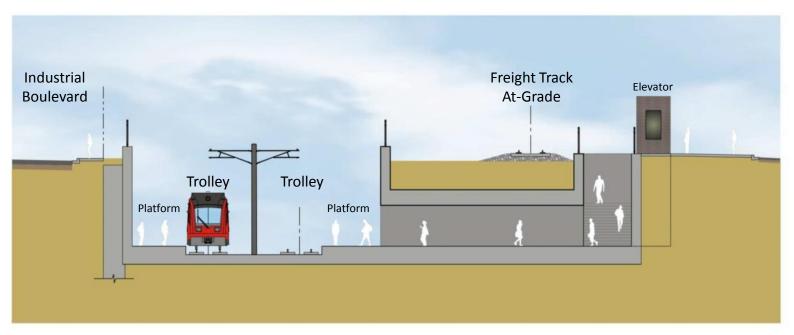

# Alternative P4: Lower Trolley Under Palomar Street Typical Sections

**Trench Section at Trolley Station** 