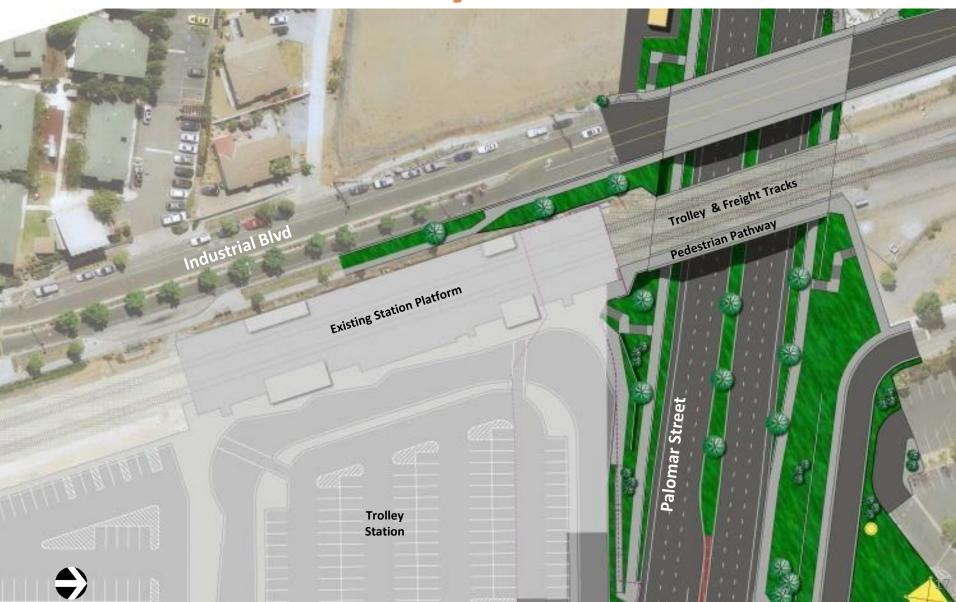

### View Looking North on Industrial Blvd

16

Plan View – Trolley Station

### **Typical Sections**