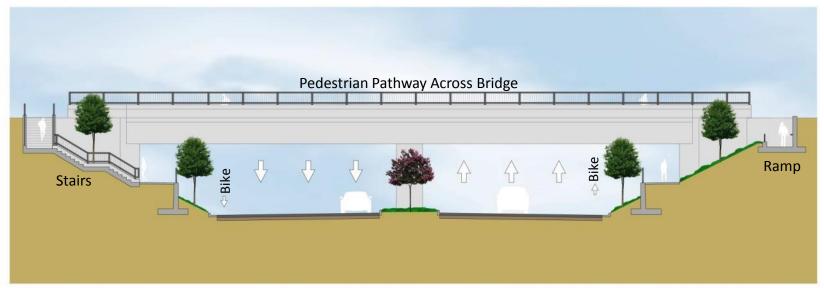

# Alternative P4: Lower Trolley Under Palomar Street Typical Sections

**Trench Section at Trolley Station** 

### **Typical Sections**