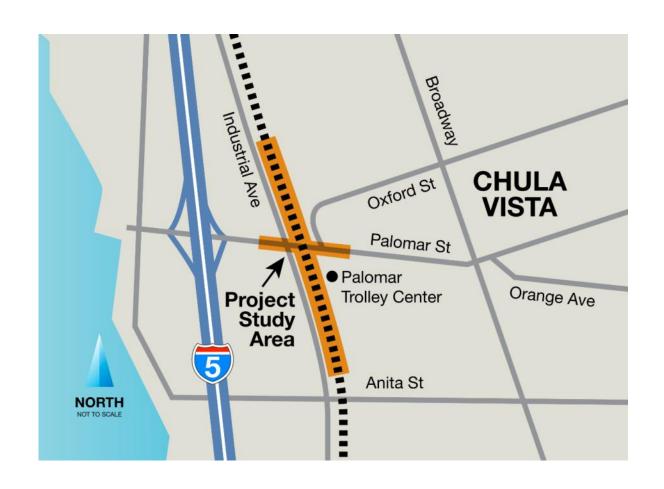

# Palomar Street Grade Separation Study

City Council December 16, 2014

### **Palomar Street Project Location**



### **Existing Project Site**



**Alternative P2: Raise Trolley Over Palomar Street** 



## Alternative P2: Raise Trolley Over Palomar Street Typical Sections



**Bridge Section at Trolley Station** 

### **Existing view from Palomar Street**



**Alternative P2: Raise Trolley Over Palomar Street** 

### **View Looking West on Palomar Street**



### **Existing view from Industrial Blvd**



**Alternative P2: Raise Trolley Over Palomar Street** 

### View Looking North on Industrial Blvd



**Alternative P4: Lower Trolley Under Palomar Street** 



# Alternative P4: Lower Trolley Under Palomar Street Typical Sections



**Trench Section at Trolley Station** 

### **Existing view from Palomar Street**



**Alternative P4: Lower Trolley Under Palomar Street** 

### **View Looking West o