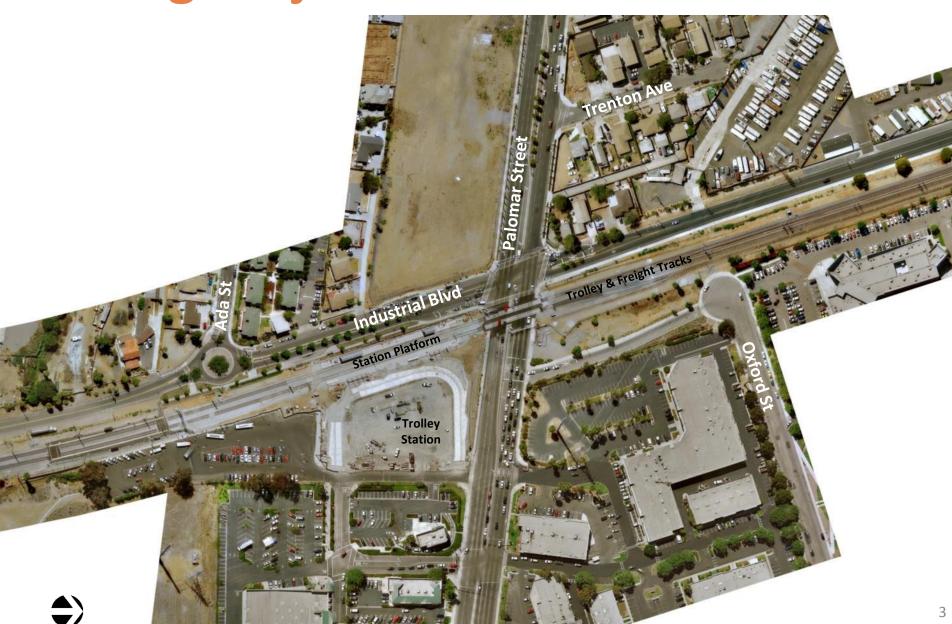

### **Existing Project Site**

**Alternative P2: Raise Trolley Over Palomar Street** 