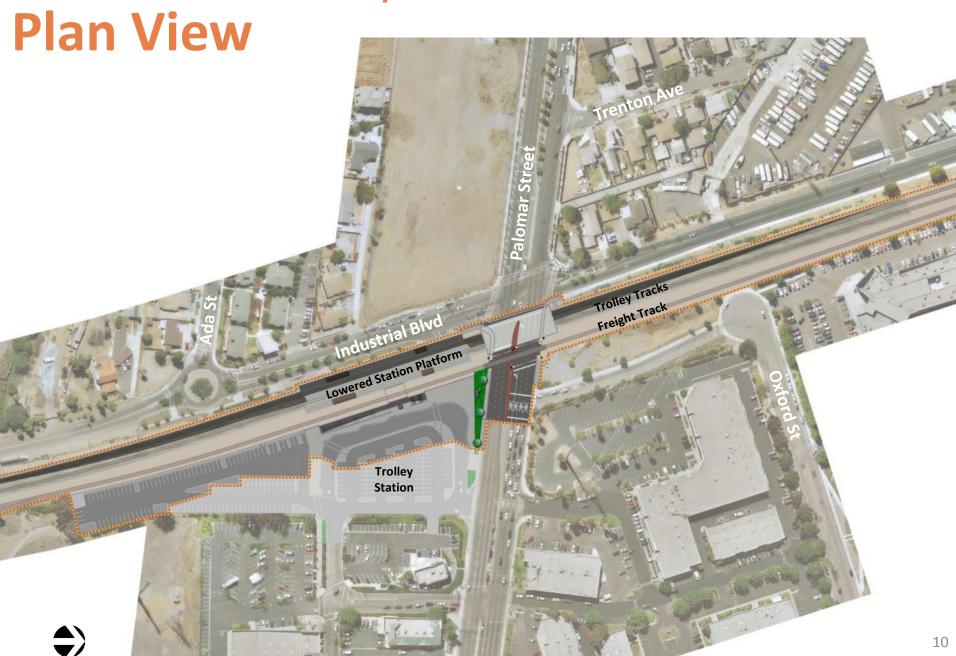

# Palomar Street Grade Separation Study

City Council December 16, 2014

### **Palomar Street Project Location**



### **Existing Project Site**



**Alternative P2: Raise Trolley Over Palomar Street** 



## Alternative P2: Raise Trolley Over Palomar Street Typical Sections



**Bridge Section at Trolley Station** 

### **Existing view from Palomar Street**



**Alternative P2: Raise Trolley Over Palomar Street** 

### **View Looking West on Palomar Street**



### **Existing view from Industrial Blvd**



**Alternative P2: Raise Trolley Over Palomar Street** 

### View Looking North on Industrial Blvd



**Alternative P4: Lower Trolley Under Palomar Street** 



# Alternative P4: Lower Trolley Under Palomar Street Typical Sections



**Trench Section at Trolley Station** 

### **Existing view from Palomar Street**



**Alternative P4: Lower Trolley Under Palomar Street** 

### **View Looking West on Palomar Street**



### **Existing view from Industrial Blvd**



**Alternative P4: Lower Trolley Under Palomar Street** 

### View Looking North on Industrial Blvd





16

Plan View – Trolley Station



### **Typical Sections**



#### **Palomar Street**



**Trenton Avenue** 

### **Existing view from Palomar Street**



### **View Looking West on Palomar Street**



### **Existing view from Industrial Blvd**



### View Looking North on Industrial Blvd



### **Next Steps**

- Over the next 12 months:
  - City Council Transportation Workshop