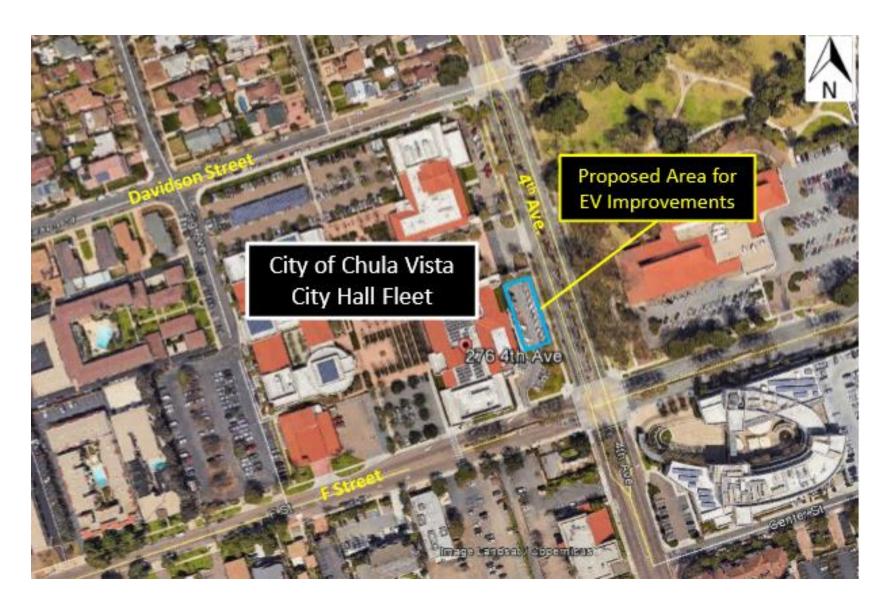

rties have requested chargers.

#### City of Chula Vista EV Charging – 123





A collaborative process with City staff to site chargers in the most optimum locations.

- Chula Vista Civic Center 34
  - Fleet 18 chargers
  - Employees 16 chargers
  - \$0 disadvantaged community
- Chula Vista Public Works 37
  - Fleet 24 chargers
  - Employees 13 chargers
  - \$23,310 (\$630 per charger)
- Chula Vista Police Department 52
  - Fleet 35 chargers
  - Employees 17 chargers
  - \$32,760 (\$630 per charger)
- Total: \$56,030 (avg. \$456 per charger)

#### **Questions**





#### Lianna Rios

Customer Solutions Project Manager Clean Transportation

SDG&E

LHRios@semprautilities.com



### *Appendix*



#### Chula Vista Civic Center – 16 Employees







#### Chula Vista Civic Center - 18 Fleet









#### Chula Vista Public Works 24 Fleet, 13 Employee











# Chula Vista Police Department 36 Fleet, 16 Employee



#### *Police Department – 1<sup>st</sup> Floor Simulation* 21 Fleet





### Police Department – 2<sup>nd</sup> Floor 15 Fleet & 16 Employee