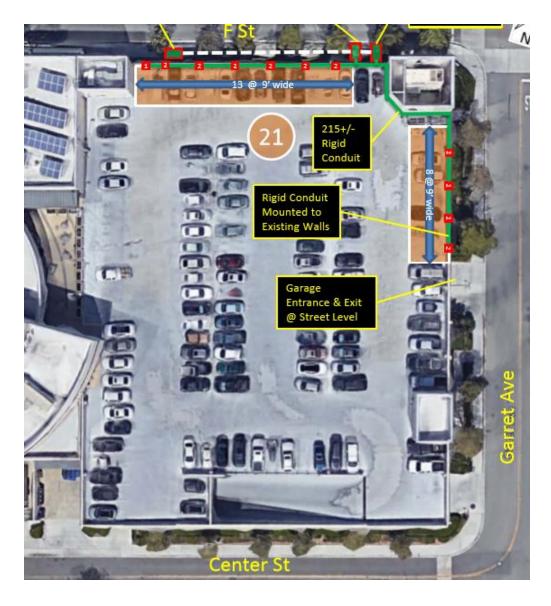

4
  - Fleet 18 chargers
  - Employees 16 chargers
  - \$0 disadvantaged community
- Chula Vista Public Works 37
  - Fleet 24 chargers
  - Employees 13 chargers
  - \$23,310 (\$630 per charger)
- Chula Vista Police Department 52
  - Fleet 35 chargers
  - Employees 17 chargers
  - \$32,760 (\$630 per charger)
- Total: \$56,030 (avg. \$456 per charger)

#### **Questions**





#### Lianna Rios

Customer Solutions Project Manager Clean Transportation

SDG&E

LHRios@semprautilities.com



### *Appendix*



#### Chula Vista Civic Center – 16 Employees







#### Chula Vista Civic Center - 18 Fleet









#### Chula Vista Public Works 24 Fleet, 13 Employee











# Chula Vista Police Department 36 Fleet, 16 Employee



#### *Police Department – 1<sup>st</sup> Floor Simulation* 21 Fleet





### Police Department – 2<sup>nd</sup> Floor 15 Fleet & 16 Employee