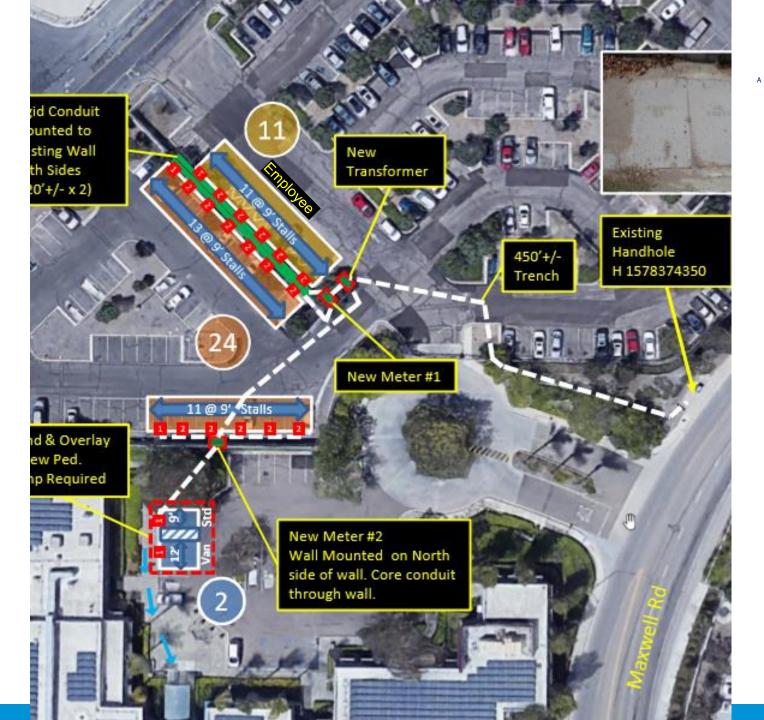

rging – 123





A collaborative process with City staff to site chargers in the most optimum locations.

- Chula Vista Civic Center 34
  - Fleet 18 chargers
  - Employees 16 chargers
  - \$0 disadvantaged community
- Chula Vista Public Works 37
  - Fleet 24 chargers
  - Employees 13 chargers
  - \$23,310 (\$630 per charger)
- Chula Vista Police Department 52
  - Fleet 35 chargers
  - Employees 17 chargers
  - \$32,760 (\$630 per charger)
- Total: \$56,030 (avg. \$456 per charger)

#### **Questions**





#### Lianna Rios

Customer Solutions Project Manager Clean Transportation

SDG&E

LHRios@semprautilities.com



### *Appendix*



#### Chula Vista Civic Center – 16 Employees







#### Chula Vista Civic Center - 18 Fleet









#### Chula Vista Public Works 24 Fleet, 13 Employee











# Chula Vista Police Department 36 Fleet, 16 Employee



#### *Police Department – 1<sup>st</sup> Floor Simulation* 21 Fleet





### Police Department – 2<sup>nd</sup> Floor 15 Fleet & 16 Employee