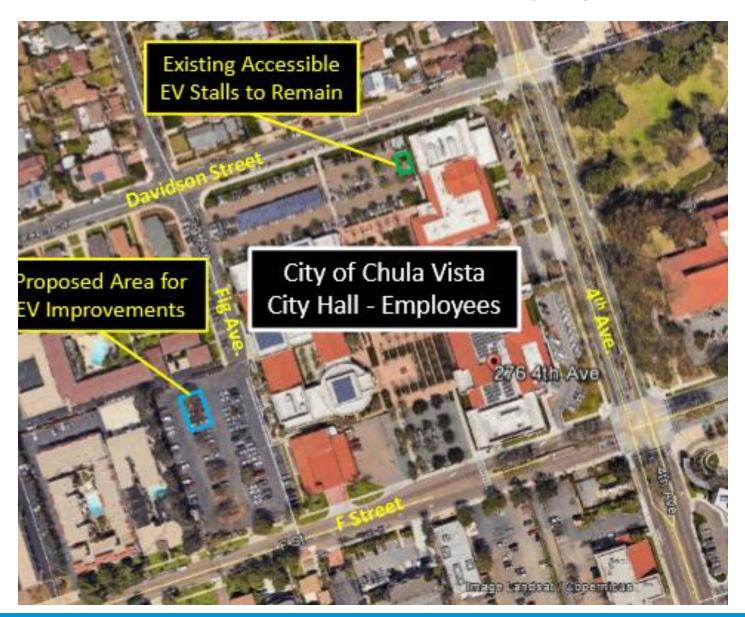

Reduces need for more power plants.



500+ properties have requested chargers.

#### City of Chula Vista EV Charging – 123





A collaborative process with City staff to site chargers in the most optimum locations.

- Chula Vista Civic Center 34
  - Fleet 18 chargers
  - Employees 16 chargers
  - \$0 disadvantaged community
- Chula Vista Public Works 37
  - Fleet 24 chargers
  - Employees 13 chargers
  - \$23,310 (\$630 per charger)
- Chula Vista Police Department 52
  - Fleet 35 chargers
  - Employees 17 chargers
  - \$32,760 (\$630 per charger)
- Total: \$56,030 (avg. \$456 per charger)

#### **Questions**





#### Lianna Rios

Customer Solutions Project Manager Clean Transportation

SDG&E

LHRios@semprautilities.com



### *Appendix*



#### Chula Vista Civic Center – 16 Employees







#### Chula Vista Civic Center - 18 Fleet









#### Chula Vista Public Works 24 Fleet, 13 Employee











# Chula Vista Police Department 36 Fleet, 16 Employee



#### *Police Department – 1<sup>st</sup> Floor Simulation* 21 Fleet





### Police Department – 2<sup>nd</sup> Floor 15 Fleet & 16 Employee