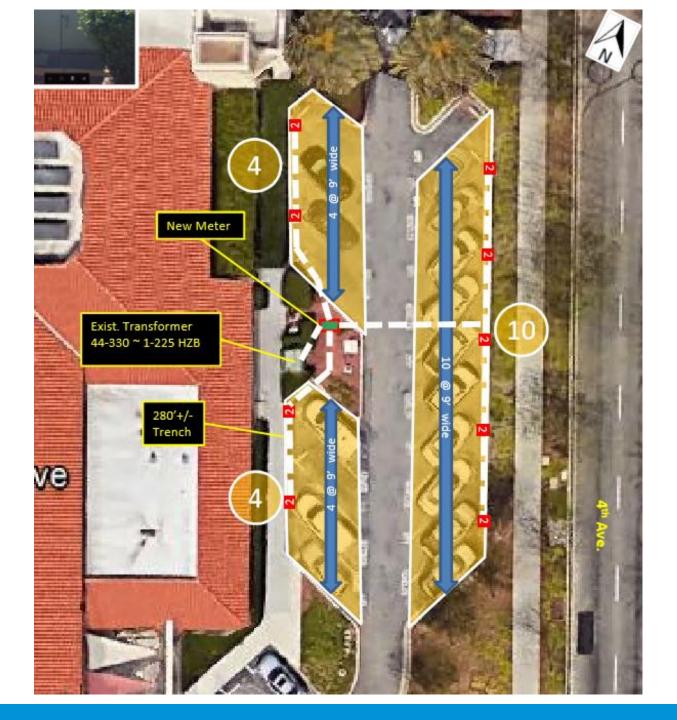

ies have requested chargers.

#### City of Chula Vista EV Charging – 123





A collaborative process with City staff to site chargers in the most optimum locations.

- Chula Vista Civic Center 34
  - Fleet 18 chargers
  - Employees 16 chargers
  - \$0 disadvantaged community
- Chula Vista Public Works 37
  - Fleet 24 chargers
  - Employees 13 chargers
  - \$23,310 (\$630 per charger)
- Chula Vista Police Department 52
  - Fleet 35 chargers
  - Employees 17 chargers
  - \$32,760 (\$630 per charger)
- Total: \$56,030 (avg. \$456 per charger)

#### **Questions**





#### Lianna Rios

Customer Solutions Project Manager Clean Transportation

SDG&E

LHRios@semprautilities.com



### *Appendix*



#### Chula Vista Civic Center – 16 Employees







#### Chula Vista Civic Center - 18 Fleet









#### Chula Vista Public Works 24 Fleet, 13 Employee











# Chula Vista Police Department 36 Fleet, 16 Employee



#### *Police Department – 1<sup>st</sup> Floor Simulation* 21 Fleet





### Police Department – 2<sup>nd</sup> Floor 15 Fleet & 16 Employee