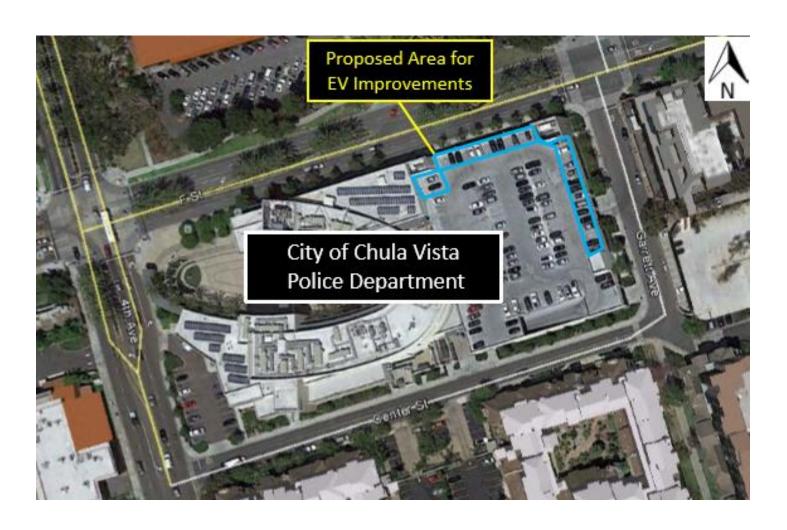

ite chargers in the most optimum locations.

- Chula Vista Civic Center 34
  - Fleet 18 chargers
  - Employees 16 chargers
  - \$0 disadvantaged community
- Chula Vista Public Works 37
  - Fleet 24 chargers
  - Employees 13 chargers
  - \$23,310 (\$630 per charger)
- Chula Vista Police Department 52
  - Fleet 35 chargers
  - Employees 17 chargers
  - \$32,760 (\$630 per charger)
- Total: \$56,030 (avg. \$456 per charger)

#### **Questions**





#### Lianna Rios

Customer Solutions Project Manager Clean Transportation

SDG&E

LHRios@semprautilities.com



### *Appendix*



#### Chula Vista Civic Center – 16 Employees







#### Chula Vista Civic Center - 18 Fleet









#### Chula Vista Public Works 24 Fleet, 13 Employee











# Chula Vista Police Department 36 Fleet, 16 Employee



#### *Police Department – 1<sup>st</sup> Floor Simulation* 21 Fleet





### Police Department – 2<sup>nd</sup> Floor 15 Fleet & 16 Employee