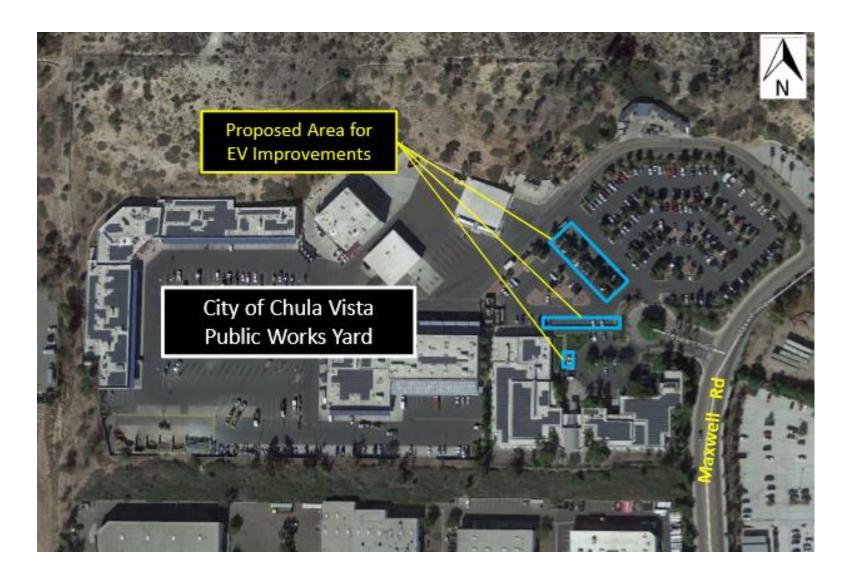

harging – 123





A collaborative process with City staff to site chargers in the most optimum locations.

- Chula Vista Civic Center 34
  - Fleet 18 chargers
  - Employees 16 chargers
  - \$0 disadvantaged community
- Chula Vista Public Works 37
  - Fleet 24 chargers
  - Employees 13 chargers
  - \$23,310 (\$630 per charger)
- Chula Vista Police Department 52
  - Fleet 35 chargers
  - Employees 17 chargers
  - \$32,760 (\$630 per charger)
- Total: \$56,030 (avg. \$456 per charger)

#### **Questions**





#### Lianna Rios

Customer Solutions Project Manager Clean Transportation

SDG&E

LHRios@semprautilities.com



### *Appendix*



#### Chula Vista Civic Center – 16 Employees







#### Chula Vista Civic Center - 18 Fleet









#### Chula Vista Public Works 24 Fleet, 13 Employee











# Chula Vista Police Department 36 Fleet, 16 Employee



#### *Police Department – 1<sup>st</sup> Floor Simulation* 21 Fleet





### Police Department – 2<sup>nd</sup> Floor 15 Fleet & 16 Employee