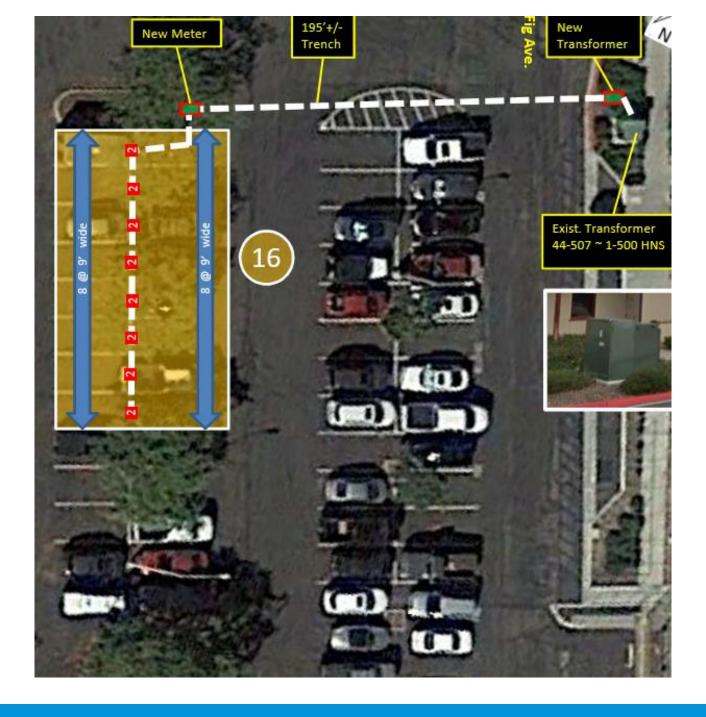

educes need for more power plants.



500+ properties have requested chargers.

#### City of Chula Vista EV Charging – 123





A collaborative process with City staff to site chargers in the most optimum locations.

- Chula Vista Civic Center 34
  - Fleet 18 chargers
  - Employees 16 chargers
  - \$0 disadvantaged community
- Chula Vista Public Works 37
  - Fleet 24 chargers
  - Employees 13 chargers
  - \$23,310 (\$630 per charger)
- Chula Vista Police Department 52
  - Fleet 35 chargers
  - Employees 17 chargers
  - \$32,760 (\$630 per charger)
- Total: \$56,030 (avg. \$456 per charger)

#### **Questions**





#### Lianna Rios

Customer Solutions Project Manager Clean Transportation

SDG&E

LHRios@semprautilities.com



### *Appendix*



#### Chula Vista Civic Center – 16 Employees







#### Chula Vista Civic Center - 18 Fleet









#### Chula Vista Public Works 24 Fleet, 13 Employee











# Chula Vista Police Department 36 Fleet, 16 Employee



#### *Police Department – 1<sup>st</sup> Floor Simulation* 21 Fleet





### Police Department – 2<sup>nd</sup> Floor 15 Fleet & 16 Employee