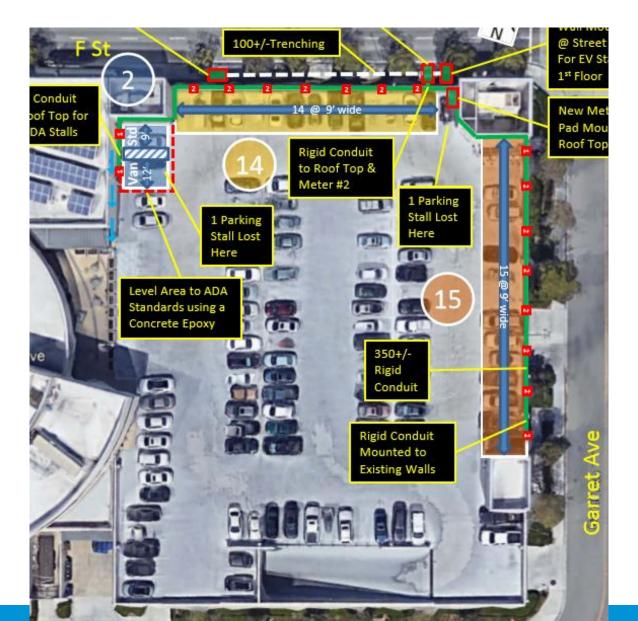

ommunity
- Chula Vista Public Works 37
  - Fleet 24 chargers
  - Employees 13 chargers
  - \$23,310 (\$630 per charger)
- Chula Vista Police Department 52
  - Fleet 35 chargers
  - Employees 17 chargers
  - \$32,760 (\$630 per charger)
- Total: \$56,030 (avg. \$456 per charger)

#### **Questions**





#### Lianna Rios

Customer Solutions Project Manager Clean Transportation

SDG&E

LHRios@semprautilities.com



### *Appendix*



#### Chula Vista Civic Center – 16 Employees







#### Chula Vista Civic Center - 18 Fleet









#### Chula Vista Public Works 24 Fleet, 13 Employee











# Chula Vista Police Department 36 Fleet, 16 Employee



#### *Police Department – 1<sup>st</sup> Floor Simulation* 21 Fleet





### Police Department – 2<sup>nd</sup> Floor 15 Fleet & 16 Employee