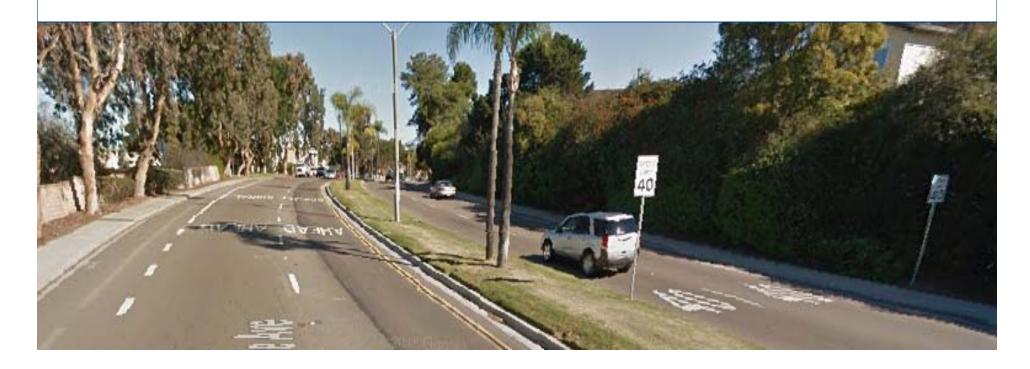

#### **Draft Regulations**

- New end-user prohibitions (applicable to cities):
  - 1. "Prohibits irrigation with potable water of ornamental turf on public street medians."
  - 2. "Prohibits irrigation with potable water outside of newly constructed homes and buildings that is not delivered by drip or micro-spray systems."

#### Turf Medians

- Inventory turf medians
  - 128,000 square feet
- Shut-off irrigation by May 15
- Citywide irrigation audits
- Request for funding to:
  - Retrofit irrigation to maintain trees
  - Install drought-tolerant plants
  - Correct irrigation overspray zones