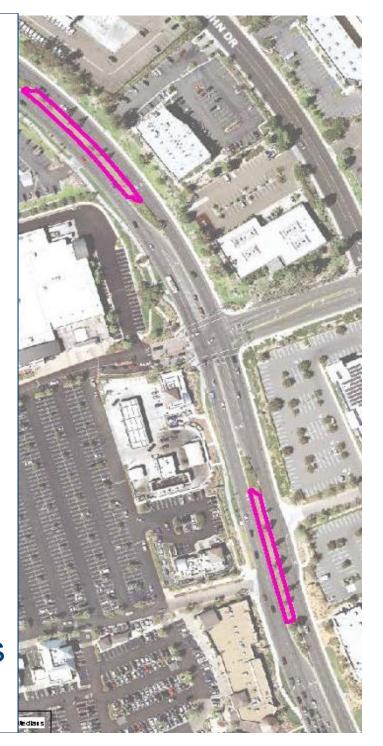

#### Turf Medians

- Inventory turf medians
  - 128,000 square feet
- Shut-off irrigation by May 15
- Citywide irrigation audits
- Request for funding to:
  - Retrofit irrigation to maintain trees
  - Install drought-tolerant plants
  - Correct irrigation overspray zones