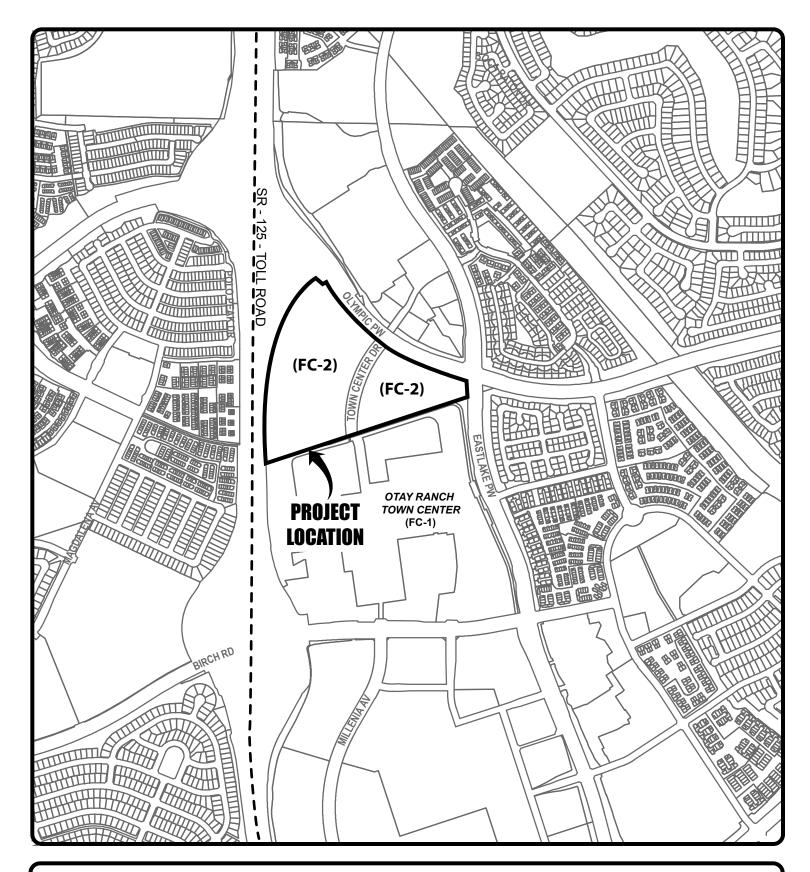

## **GENERAL PLAN AMENDMENT**

Project Summary: General Plan and Otay Ranch General Development Plan Amendment to change 26.7 acres of Commercial Retail to Mixed Use, and 2.0 acres of Commercial Retail to Parks & Recreation/Park on an approximate 35-acre site. The project will accommodate 2 hotels, 600 multi-family units, and a 2-acre urban park on FC-2 (Freeway Commercial North). A Development Agreement is also part of the project approvals. An Addendum to FEIR 02-04 must be considered. Related cases: PCM-12-16