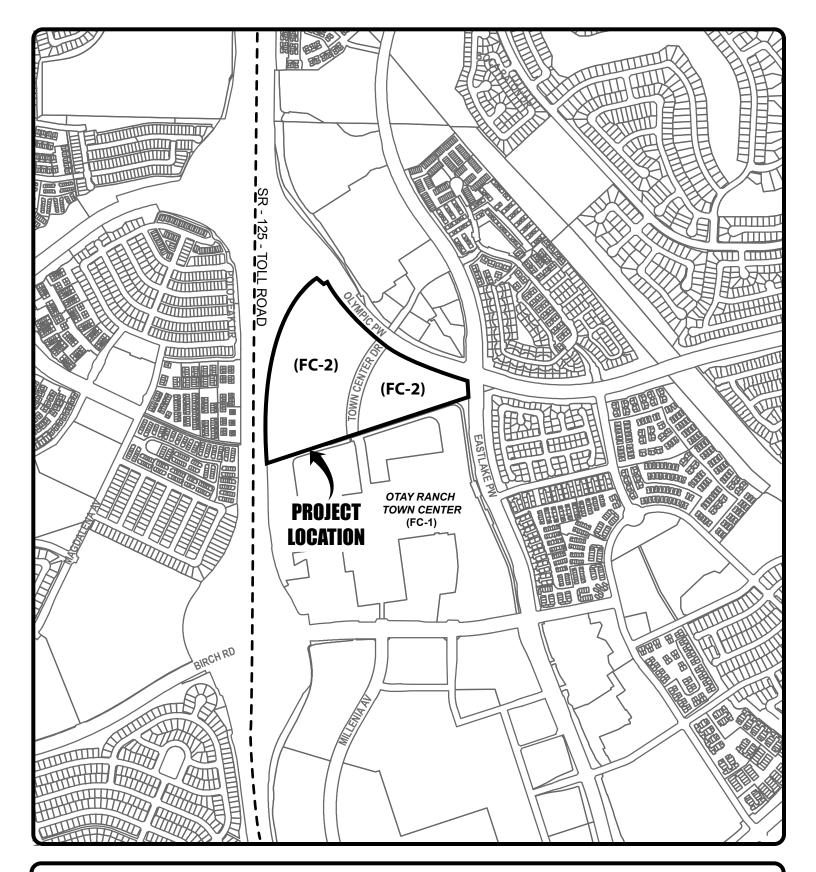

## CHULA VISTA DEVELOPMENT SERVICES DEPARTMENT

LOCATOR

NORTH

PROJECT

Baldwin & Sons, LLC

PROJECT ADDRESS: OR PA12 FC2 FREEWAY COMMERICAL

SCALE:

No Scale

FILE NUMBER: GPA-12-03 PROJECT DESCRIPTION:

## GENERAL PLAN AMENDMENT

Project Summary: General Plan and Otay Ranch General Development Plan Amendment to change 26.7 acres of Commercial Retail to Mixed Use, and 2.0 acres of Commercial Retail to Parks & Recreation/Park on an approximate 35-acre site. The project will accommodate 2 hotels, 600 multi-family units, and a 2-acre urban park on FC-2 (Freeway Commercial North). A Development Agreement is also part of the project approvals. An Addendum to FEIR 02-04 must be considered.