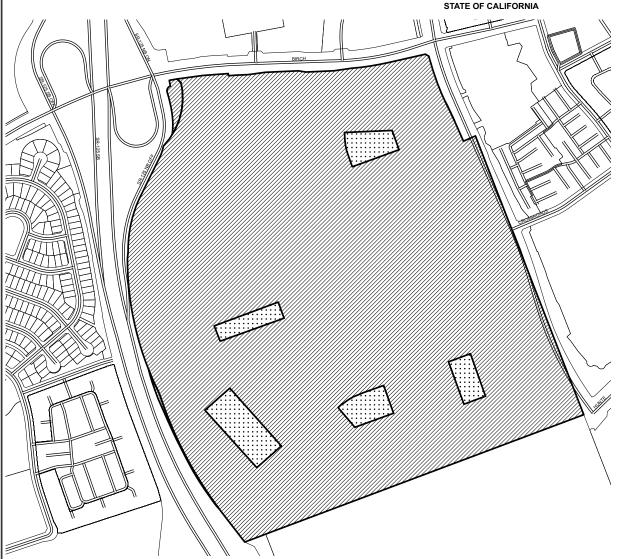

## PROPOSED BOUNDARIES OF COMMUNITY FACILITIES DISTRICT NO. 14M (OTAY RANCH MILLENIA - EASTERN URBAN CENTER)

CITY OF CHULA VISTA
COUNTY OF SAN DIEGO
STATE OF CALLEORNIA

FILED IN THE OFFICE OF THE CITY CLERK OF THE CITY OF CHULA VISTA THIS \_\_\_\_\_\_ DAY OF \_\_\_\_\_, 2014.

COUNTY RECORDER COUNTY OF SAN DIEGO STATE OF CALIFORNIA

0.0375 0.075

FOR PARTICULARS OF THE LINES AND DIMENSIONS OF ASSESSOR PARCELS, REFERENCE IS MADE TO THE MAPS OF THE ASSESSOR, COUNTY OF SAN DIEGO, STATE OF CALIFORNIA.