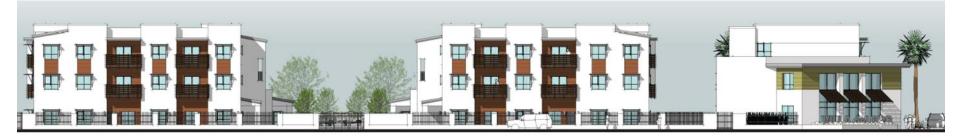

# WESTERN CHULA VISTA COMMUNITY FACILITIES DISTRICT



# **CFD** Proposal

#### Voluntary Program

- All Multi-Family, Commercial & Industrial Land between I-5 to I-805 & Auto Park Area
- 30 Year Program
- □ No required DIF payments for Years 1 -10
- Mandatory repayment in Years 11 30
- □ Accrue Interest at 2% per year @ Occupancy
- 5 Year Program (2021)

## **Boundary of District**



### **Core CFD Parcel**



# Villa del Oro



Front View from Broadway



Side View from Moss Street

### Recommendation

- □ Item 6
  - Resolution A
    - Map of Core Property
  - Resolution B
    - Declare Intent to Form CFD 17-I
    - Set Public Hearing

### Recommendation

#### □ Item 7

#### Resolution A

Boundary Map of Territory Proposed to be Authorized to be Annexed in the Future to CFD

#### Resolution B

Intention to Authorize the Annexation in the Future of Certain

Territory Future Annexation Area