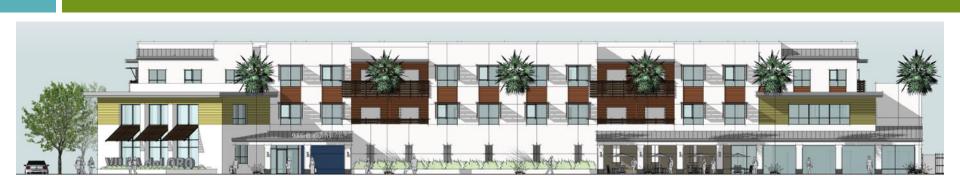

# WESTERN CHULA VISTA COMMUNITY FACILITIES DISTRICT



# **CFD** Proposal

#### Voluntary Program

- All Multi-Family, Commercial & Industrial Land between I-5 to I-805 & Auto Park Area
- 30 Year Program
- □ No required DIF payments for Years 1 -10
- Mandatory repayment in Years 11 30
- □ Accrue Interest at 2% per year @ Occupancy
- 5 Year Program (2021)

## **Boundary of District**



### **Core CFD Parcel**



# Villa del Oro



Front View from Broadway



Side View from Moss Street

### Recommendation

- □ Item 6
  - Resolution A
    - Map of Core Property
  - Resolution B
    - Declare Intent to Form CFD 17-I
    - Set Public Hearing

### Recommendation

#### □ Item 7

#### Resolution A

Boundary Map of Territory Proposed to be Authorized to be Annexed in the Future to CFD

#### Resolution B

Intention to Authorize the Annexation in the Future of Certain

Territory Future Annexation Area