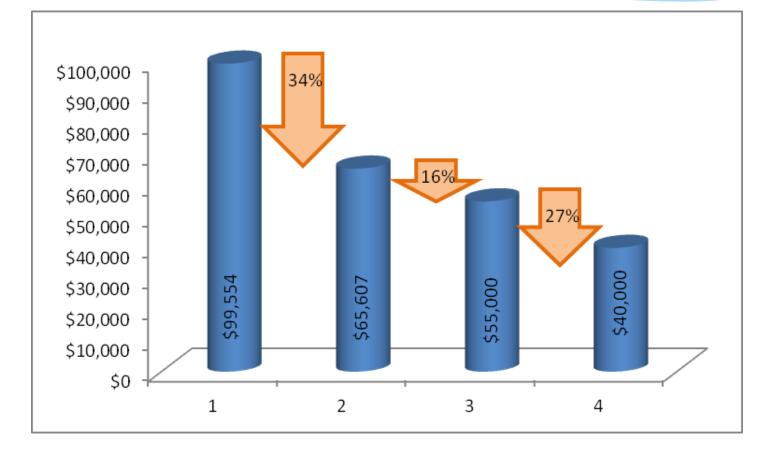

## **CVMC 9.50**

# **Rent Review Administrative Fee**

Presented by: Stacey Kurz

Senior Project Coordinator



#### **CVMC 9.50** Annual Reporting

#### April 21, 2016 Mobilehome Rent Review Commission

Review of revenues/expenditures

Recommend reducing fee to \$30 for FY 16-17



CHULA VI

HOUSING DIVISION

#### 5 Year Projection Rent Control Services

CITY OF CHULA VISTA

HOUSING DIVISION



## **Staff Recommendation**

CITY OF CHULA VISTA

HOUSING DIVISION





#### Total Staff Expenses Annual Comparison





#### **Fiscal Year 2016** Revenues & Expenditures



Anticipated Actual **Revenues:** \$84000 \$85,790 Collected Revenue (2,100 spaces) (2,144 spaces) Fund Balance TOTAL REVENUES \$172,260 \$199,684 **Expenditures**: Staff Charges (Housing Division) \$92,000 \$40,000 \$25,000 \$0 Experts Postage \$1,000 \$900 Administrative Costs \$1,700 \$2,000 TOTAL EXPENDITURES \$120,000 \$42,600 Surplus/Deficit \$157,084

### Annual Fee Calculation Factors to Consider



#### **Prior Year**

- Revenues (# of spaces responding)
- Surplus/Deficit

**Coming Year** 

Revenues anticipated

Anticipated administration in upcoming year

Potential for Rent Review cases

|             | 2013  | 2014  | 2015  | 2016  |
|-------------|-------|-------|-------|-------|
| Spaces Paid | 2,157 | 1,907 | 2,104 | 2,144