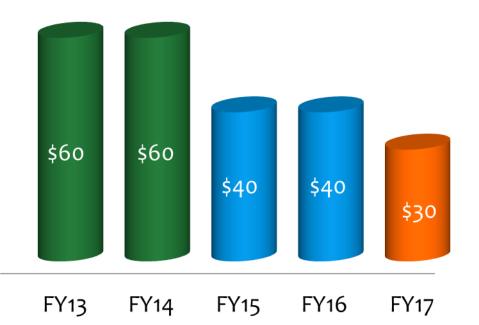

#### **Prior Year**

- Revenues (# of spaces responding)
- Surplus/Deficit

**Coming Year** 

Revenues anticipated

Anticipated administration in upcoming year

Potential for Rent Review cases

|             | 2013  | 2014  | 2015  | 2016  |
|-------------|-------|-------|-------|-------|
| Spaces Paid | 2,157 | 1,907 | 2,104 | 2,144 |
| Fee         | \$60  | \$60  | \$40  | \$40  |