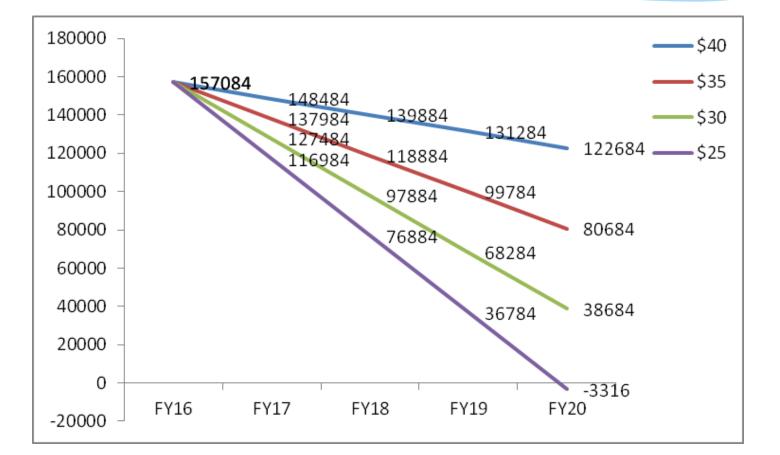

#### 5 Year Projection Rent Control Services

CITY OF CHULA VISTA

HOUSING DIVISION

#### **Fiscal Year 2016** Revenues & Expenditures

Anticipated Actual **Revenues:** \$84000 \$85,790 Collected Revenue (2,100 spaces) (2,144 spaces) Fund Balance TOTAL REVENUES \$172,260 \$199,684 **Expenditures**: Staff Charges (Housing Division) \$92,000 \$40,000 \$25,000 \$0 Experts Postage \$1,000 \$900 Administrative Costs \$1,700 \$2,000 TOTAL EXPENDITURES \$120,000 \$42,600 Surplus/Deficit \$157,084