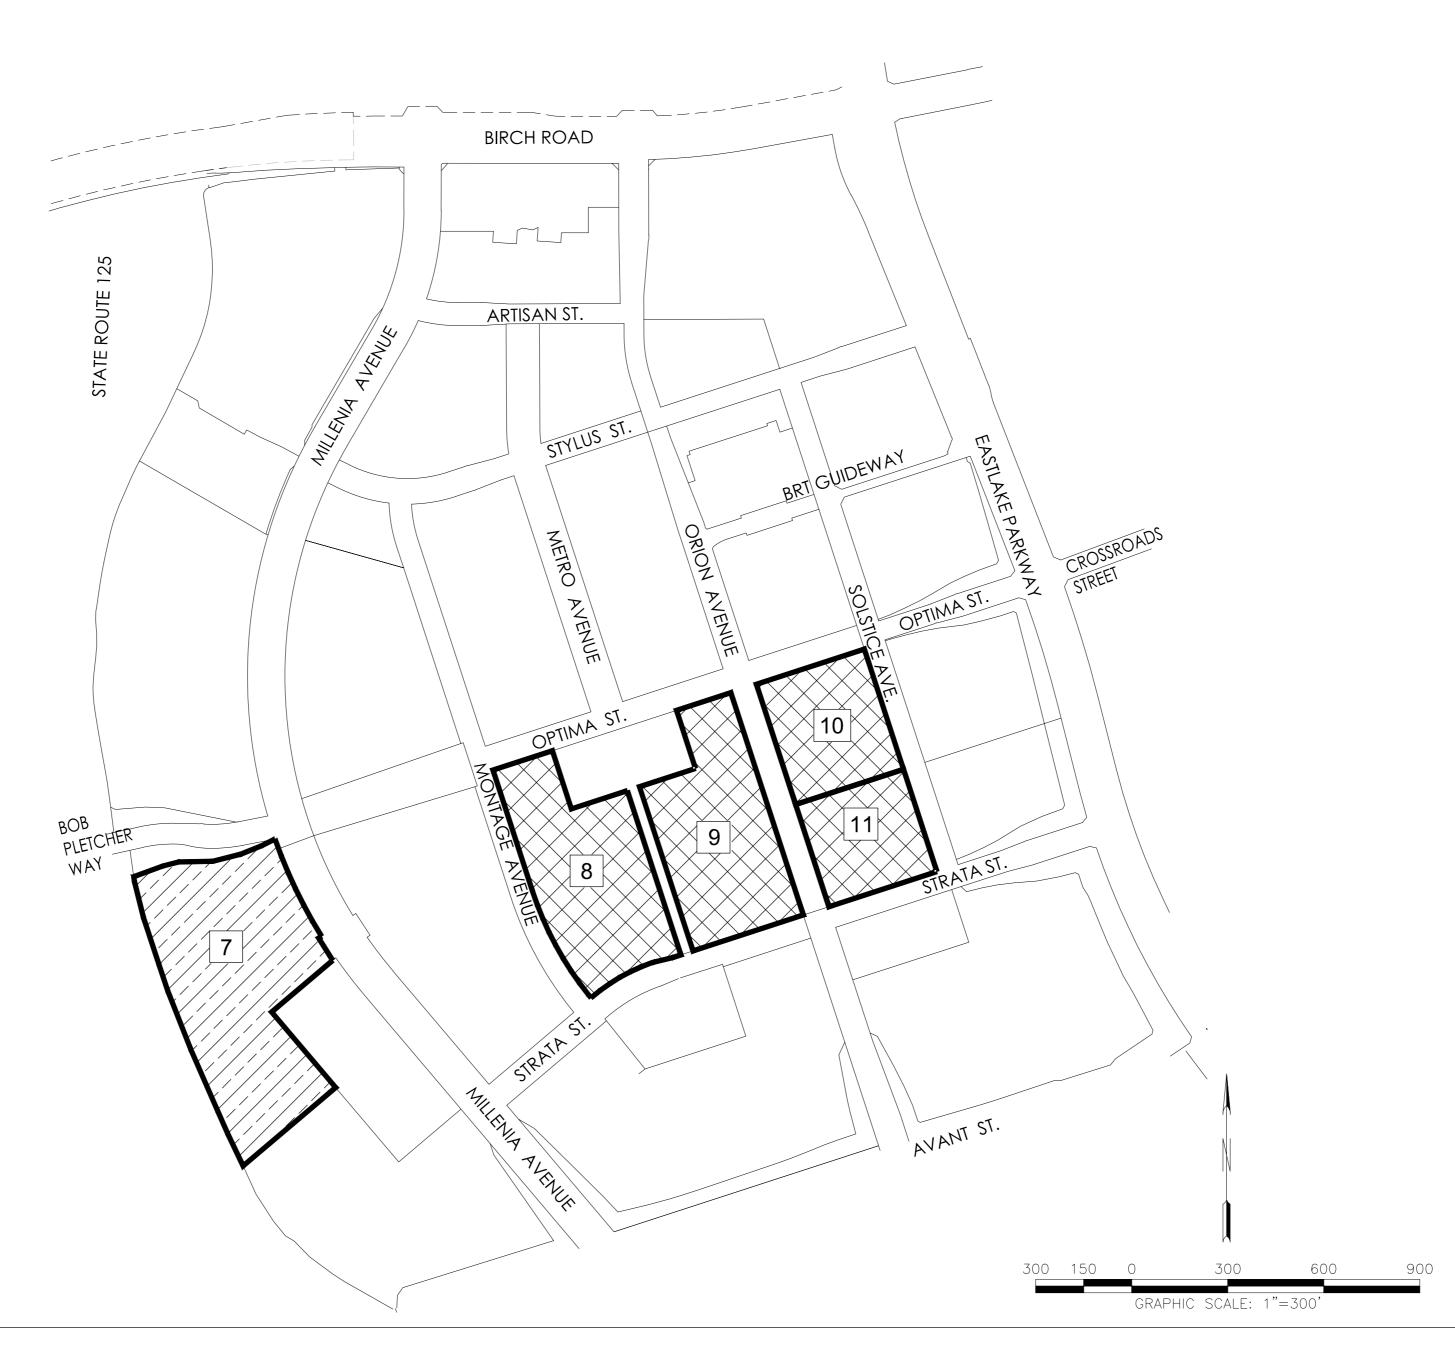

# PROPOSED BOUNDARIES OF COMMUNITY FACILITIES DISTRICT NO. 16-I (MILLENIA) CITY OF CHULA VISTA

| MAP REFERENCE NO. | ASSESSOR PARCEL NO. |
|-------------------|---------------------|
| 7                 | 643-060-69          |
| 8                 | 643-060-65          |
| 9                 | 643-060-72          |
| 10                | 643-060-62          |
| 11                | 643-060-63          |

#### **LEGEND FOR SHEET 2**

MAP REFERENCE NUMBER

RIC ENGINEERING COMPANY (FAX)619.291.4165

5620 FRIARS ROAD SAN DIEGO, CA 92110 619.291.0707

IMPROVEMENT AREA NO. 2 BOUNDARY

ZONE A

COUNTY OF SAN DIEGO STATE OF CALIFORNIA