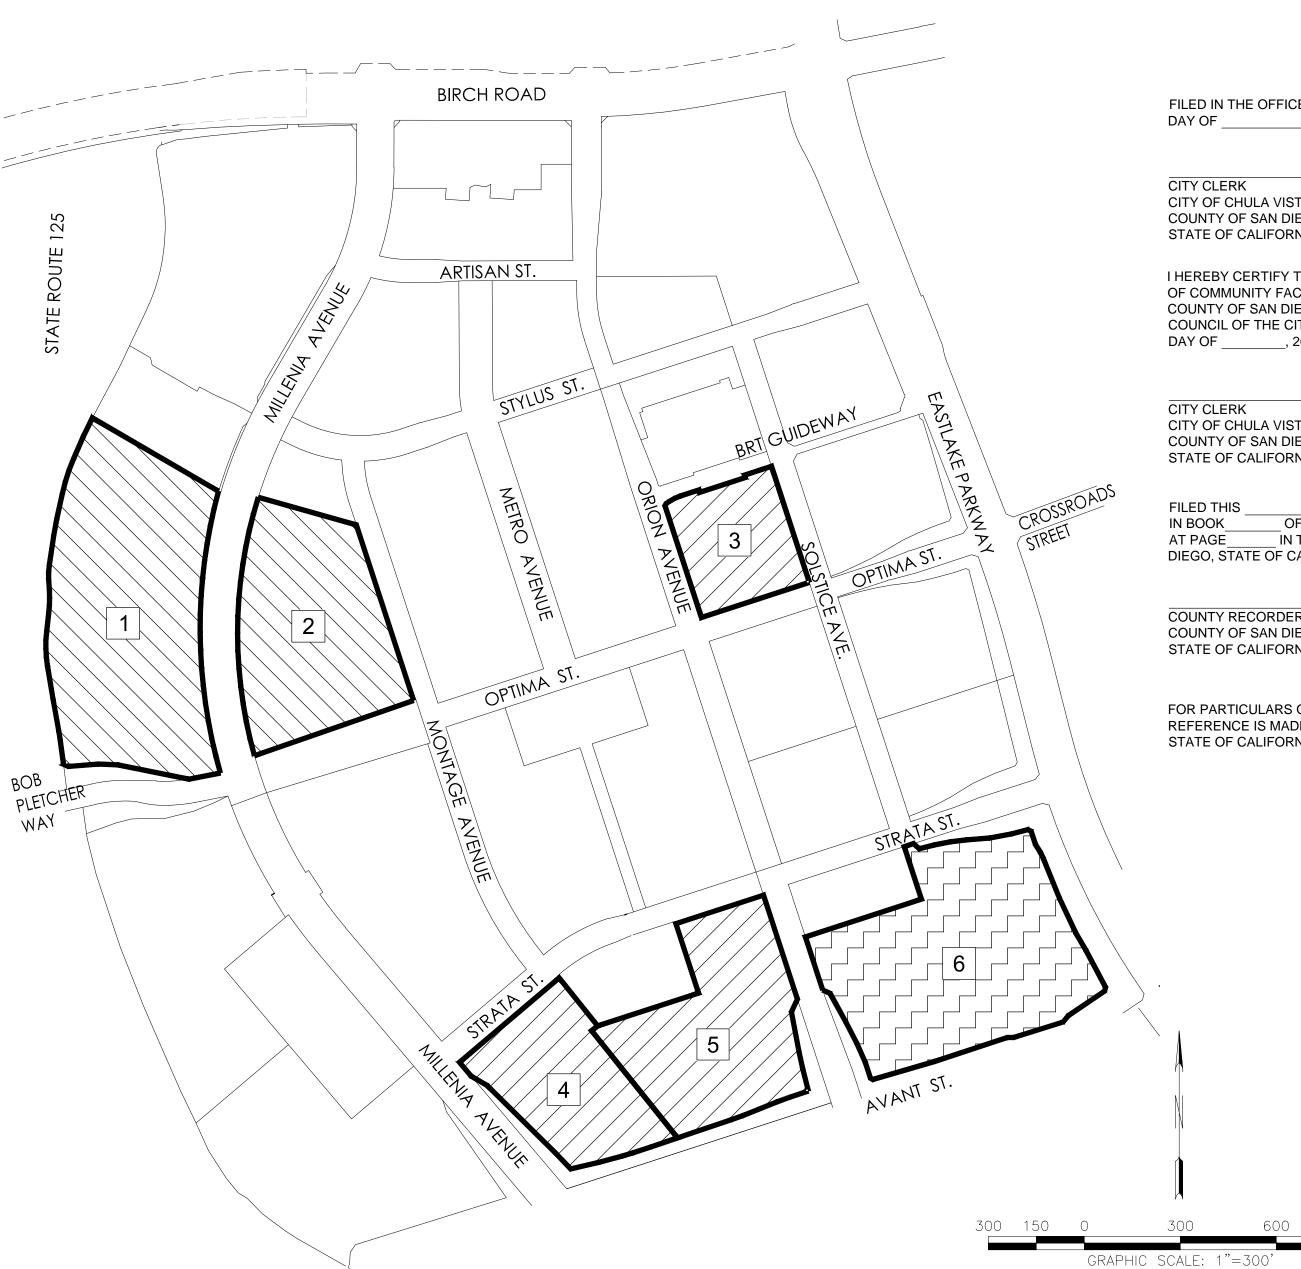

## PROPOSED BOUNDARIES OF COMMUNITY FACILITIES DISTRICT NO. 16-I (MILLENIA) CITY OF CHULA VISTA COUNTY OF SAN DIEGO

| MAP REFERENCE NO. | ASSESSOR PARCEL NO. |
|-------------------|---------------------|
| 1                 | 643-060-51          |
| 2                 | 643-060-57          |
| 3                 | 643-060-61          |
| 4                 | 643-060-67          |
| 5                 | 643-060-64          |
| 6                 | 643-060-34          |

#### SHEET 1 OF 2

FILED IN THE OFFICE OF THE CITY CLERK OF THE CITY OF CHULA VISTA THIS \_\_\_\_\_ DAY OF \_\_\_\_\_, 2016.

CITY OF CHULA VISTA COUNTY OF SAN DIEGO STATE OF CALIFORNIA

I HEREBY CERTIFY THAT THE WITHIN MAP SHOWING THE PROPOSED BOUNDARIES OF COMMUNITY FACILITIES DISTRICT NO. 16-I (MILLENIA), CITY OF CHULA VISTA, COUNTY OF SAN DIEGO, STATE OF CALIFORNIA, WAS APPROVED BY THE CITY COUNCIL OF THE CITY OF CHULA VISTA, AT A MEETING THEREOF, HELD ON THE DAY OF \_\_\_\_\_, 2016, BY ITS RESOLUTION NO.