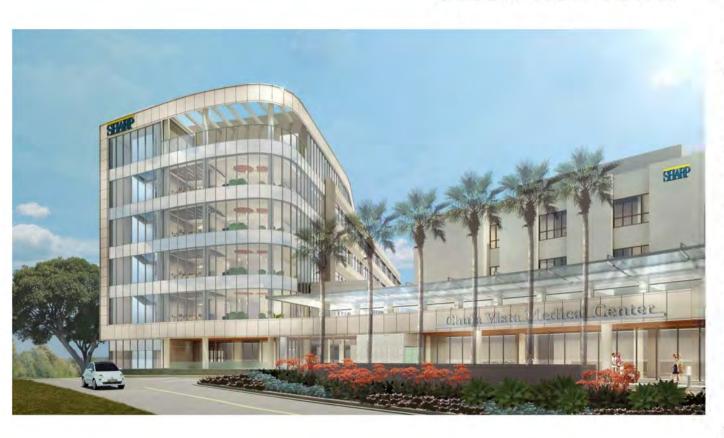

# The Sharp Chula Vista Medical Center Ocean View Tower

- Ultra Performance Cement Panels Accent Color
- 1B Ultra Performance Cement Panels Accent Color
- Ultra Performance Cement Panels Accent Color
- Ultra Performance Cement Panels Base Color
- Ultra Performance Cement Panels Base Color
- Metal Wall Panels Base Color
- Metal Wall Panels Accent Color
- Metal Wall Panels Mechanical Screen
- Glazed Aluminum Curtain Wall
- Point Supported Structural Glass Canopy
- Concrete Unit Masonry