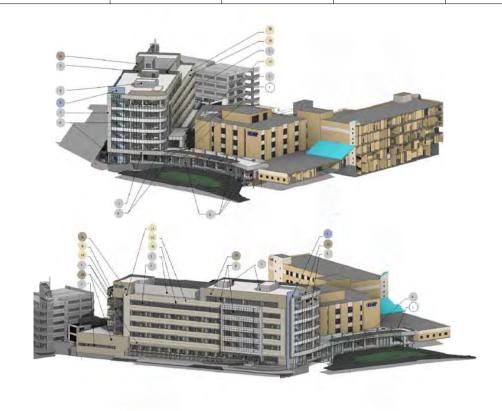

# The Sharp Chula Vista Medical Center Ocean View Tower

- Ultra Performance Cement Panels Accent Color
- 1B Ultra Performance Cement Panels Accent Color
- Ultra Performance Cement Panels Accent Color
- Ultra Performance Cement Panels Base Color
- Ultra Performance Cement Panels Base Color
- Metal Wall Panels Base Color
- Metal Wall Panels Accent Color
- Metal Wall Panels Mechanical Screen
- Glazed Aluminum Curtain Wall
- Point Supported Structural Glass Canopy
- Concrete Unit Masonry

DATES: SUBMITTAL: 11-20-2015 RE-SUBMITTAL: 1-29-2016 RE-SUBMITTAL: 3-24-2016 RE-SUBMITTAL: 5-06-2016 RE-SUBMITTAL: 7-05-2016

KEYPLAN

3D AXONS & MATERIAL BOARD

> SCALE 20934.000 PROJECT NUMBER A307