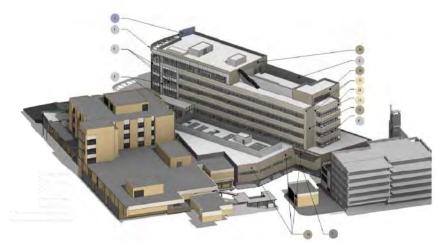

# The Sharp Chula Vista Medical Center Ocean View Tower

- Ultra Performance Cement Panels Accent Color
- 1B Ultra Performance Cement Panels Accent Color
- Ultra Performance Cement Panels Accent Color
- Ultra Performance Cement Panels Base Color
- Ultra Performance Cement Panels Base Color
- Metal Wall Panels Base Color
- Metal Wall Panels Accent Color
- Metal Wall Panels Mechanical Screen
- Glazed Aluminum Curtain Wall
- Point Supported Structural Glass Canopy
- Concrete Unit Masonry