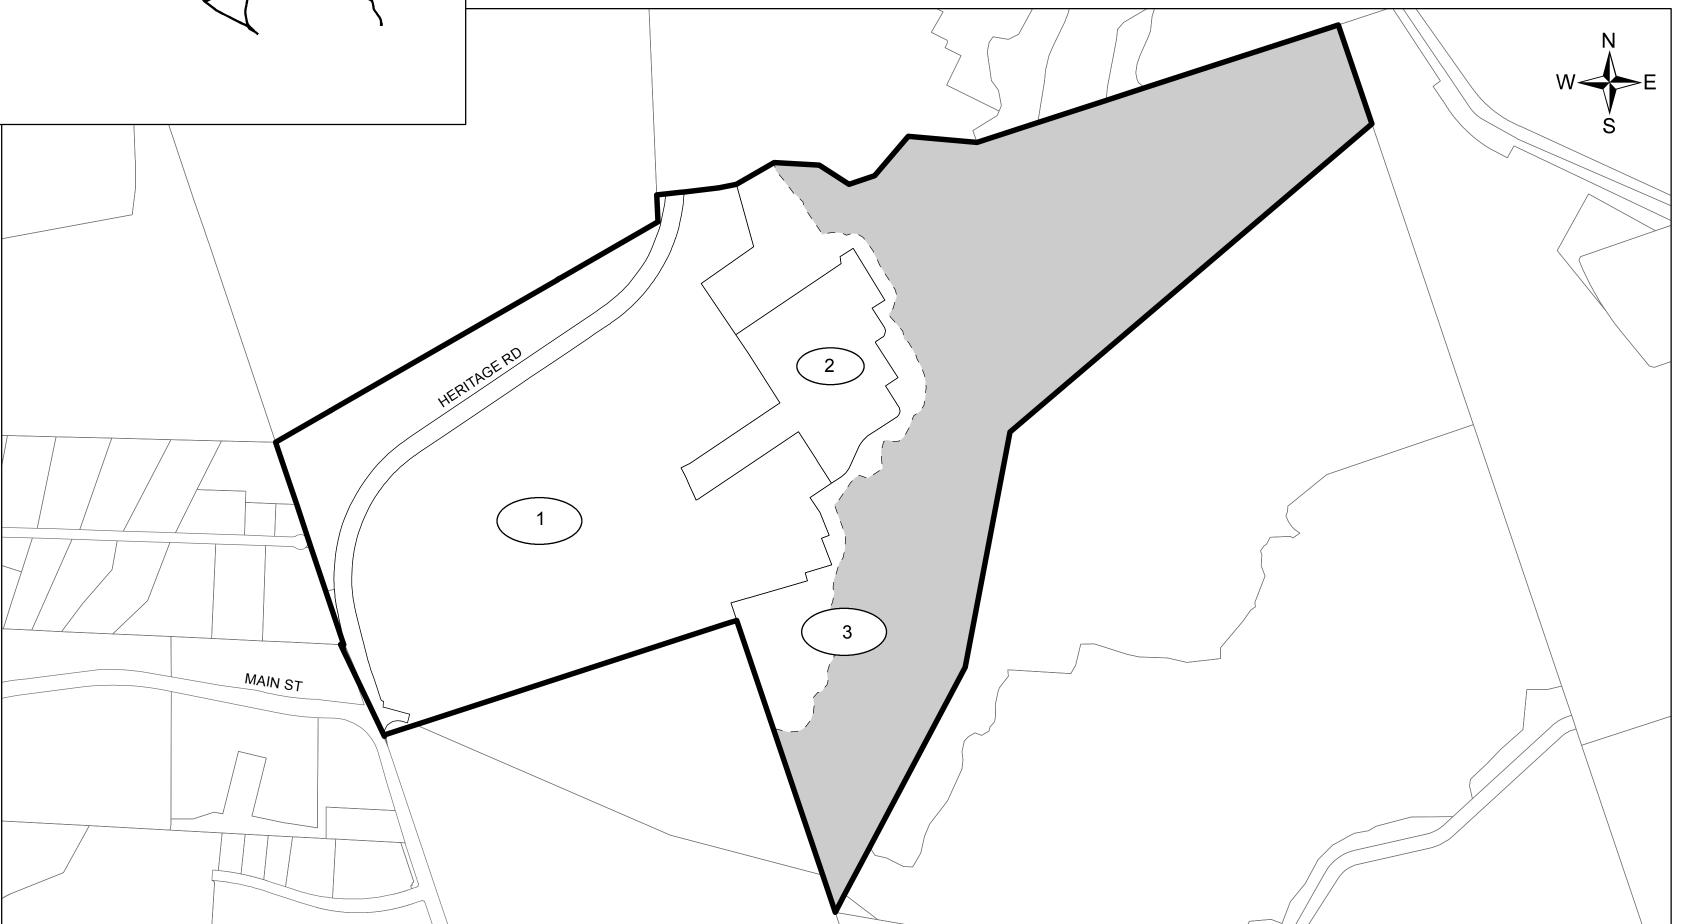

COUNTY RECORDER COUNTY OF SAN DIEGO STATE OF CALIFORNIA

THE LINES AND DIMENSIONS OF EACH LOT OR PARCEL ENCOMPASSED BY THIS MAP SHALL BE THOSE LINES AND DIMENSIONS AS SHOWN ON THE SAN DIEGO COUNTY ASSESSOR'S MAPS.

THE SAN DIEGO COUNTY ASSESSOR'S MAPS SHALL GOVERN FOR ALL DETAILS CONCERNING THE LINES AND DIMENSIONS OF SUCH LOTS OR PARCELS.

THIS BOUNDARY MAP MAY BE AMENDED BY RESOLUTION OF THE CITY COUNCIL OF THE CITY OF CHULA VISTA UPON THE CREATION OF A LEGAL PARCEL OR PARCELS TO DELINEATE THE FUTURE EXCLUDED AREA TO DELETE THE FUTURE EXCLUDED AREA FROM THE BOUNDARIES OF SUCH COMMUNITY FACILITIES DISTRICT

## Legend

DISTRICT BOUNDARY

FUTURE EXCLUDED AREA

1 MAP REFERENCE NUMBER

| MAP REFERENCE | ASSESSOR'S PARCEL |
|---------------|-------------------|
| NUMBER        | NUMBER            |
| 1             | 644-060-25-00     |
| 2             | 644-060-26-00     |
| 3             | 644-060-27-00     |