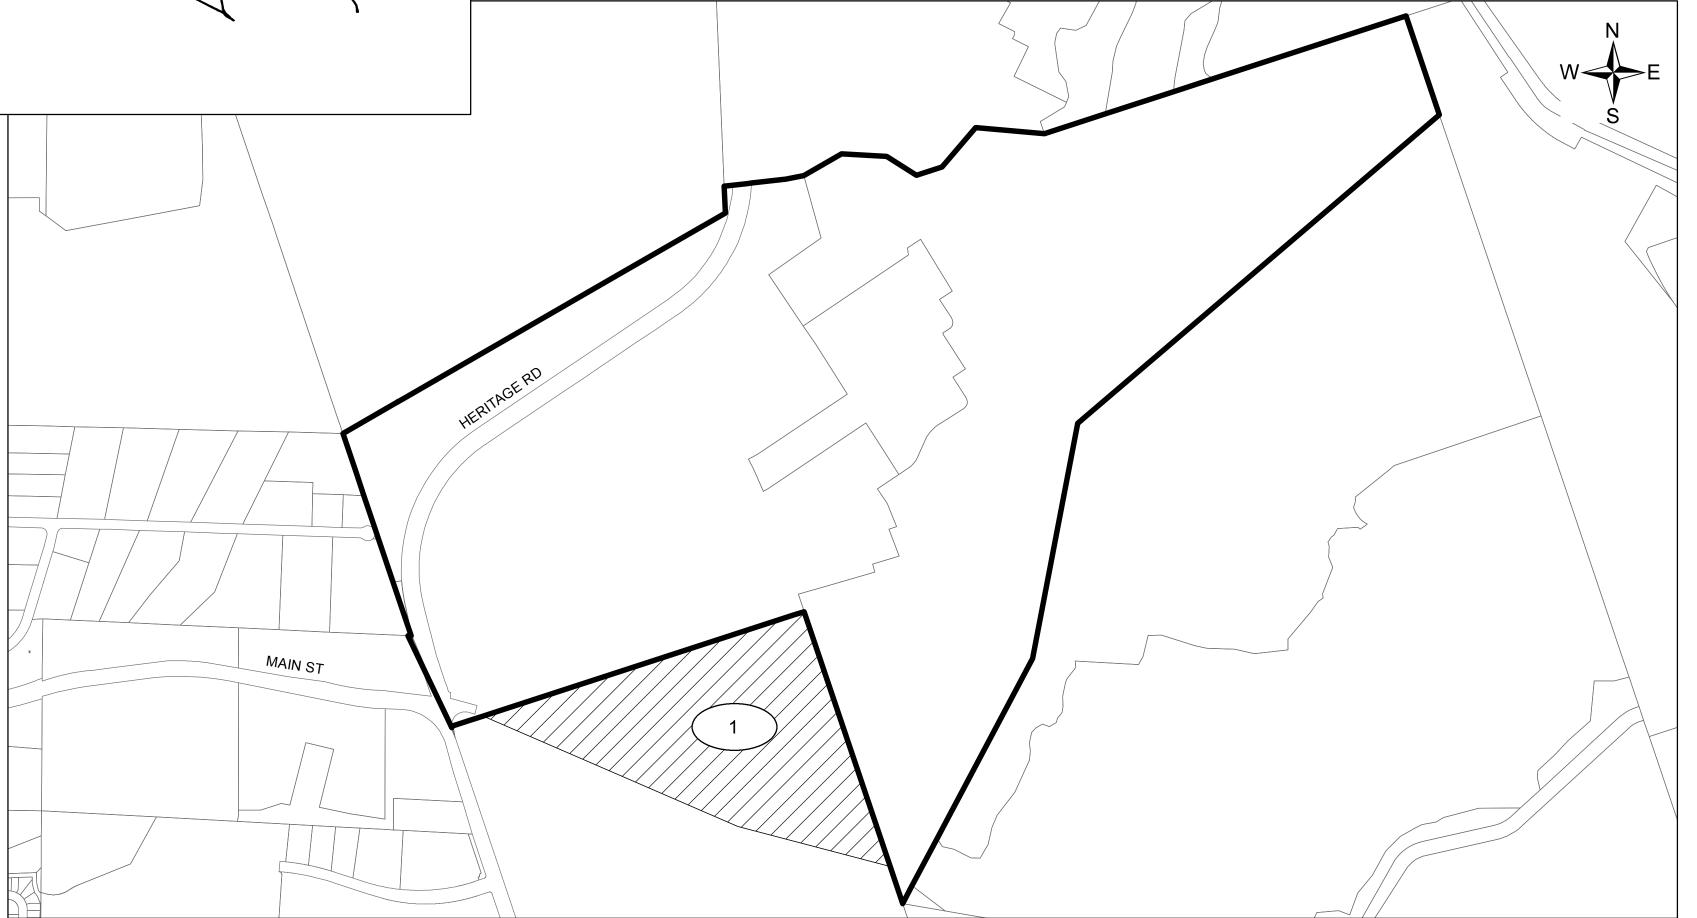

## Legend

DISTRICT BOUNDARY

1 FUTURE ANNEXATION AREA

| MAP REFERENCE | ASSESSOR'S    |
|---------------|---------------|
| NUMBER        | PARCEL NUMBER |
| 1             | 644-060-13-00 |