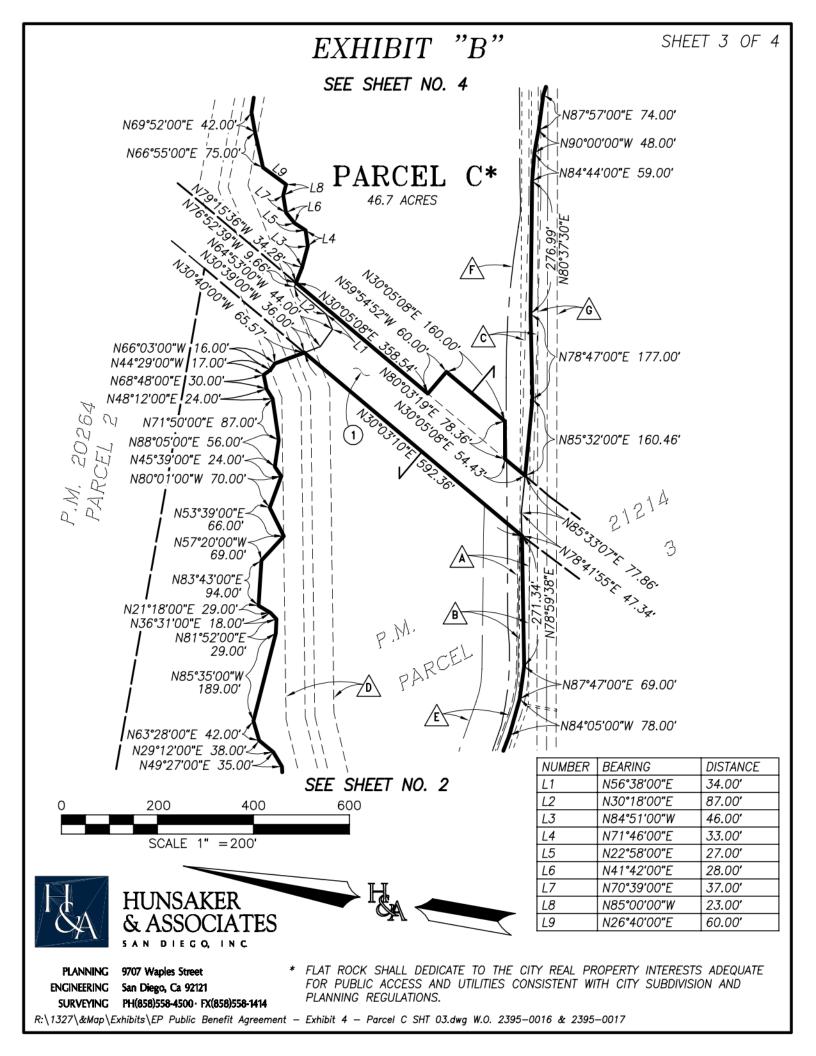

#### PARCEL C

THAT PORTION OF PARCEL 3 OF PARCEL MAP NO. 21214, IN THE CITY OF CHULA VISTA, COUNTY OF SAN DIEGO, STATE OF CALIFORNIA, FILED IN THE OFFICE OF THE COUNTY RECORDER OF SAID COUNTY JANUARY 29, 2015, BEING MORE PARTICULARLY DESCRIBED AS FOLLOWS:

COMMENCING AT THE SOUTHWEST CORNER OF SAID PARCEL 3; THENCE ALONG THE WESTERLY LINE THEREOF NORTH 18°37'59" WEST, 1836.98 FEET (RECORD "N18°37'59"W" PER SAID PARCEL MAP) TO THE TRUE POINT OF BEGINNING; THENCE CONTINUING ALONG SAID WESTERLY LINE NORTH 18°37'59" WEST, 946.01 FEET: THENCE LEAVING SAID WESTERLY LINE SOUTH 64°14'00" EAST, 153.00 FEET; THENCE SOUTH 65°31'00" EAST, 330.00 FEET; THENCE SOUTH 68°50'00" EAST, 334.00 FEET; THENCE SOUTH 71°53'00" EAST, 140.00 FEET; THENCE SOUTH 63°25'00" EAST, 79.00 FEET; THENCE SOUTH 27°23'00" EAST, 40.00 FEET; THENCE SOUTH 21°48'00" WEST, 73.00 FEET; THENCE SOUTH 15°01'00" EAST, 32.00 FEET; THENCE SOUTH 56°38'00" EAST, 65.00 FEET; THENCE SOUTH 78°57'00" EAST, 76.00 FEET; THENCE SOUTH 85°34'00" EAST, 78.00 FEET; THENCE NORTH 54°36'00" EAST, 39.00 FEET; THENCE NORTH 84°30'00" EAST, 66.00 FEET; THENCE NORTH 86°05'00" EAST, 121.00 FEET; THENCE NORTH 43°43'00" EAST, 60.00 FEET; THENCE NORTH 83°43'00" EAST, 21.00 FEET; THENCE NORTH 55°09'00" EAST, 33.00 FEET; THENCE NORTH 75°15'00" EAST, 24.00 FEET; THENCE NORTH 49°27'00" EAST, 35.00 FEET; THENCE NORTH 29°12'00" EAST, 38.00 FEET; THENCE NORTH 63°28'00" EAST, 42.00 FEET; THENCE SOUTH 85°35'00" EAST, 189.00 FEET; THENCE NORTH 81°52'00" EAST, 29.00 FEET; THENCE NORTH 36°31'00" EAST, 18.00 FEET; THENCE NORTH 21°18'00" EAST, 29.00 FEET; THENCE NORTH 83°43'00" EAST, 94.00 FEET; THENCE SOUTH 57°20'00" EAST, 69.00 FEET; THENCE NORTH 53°39'00" EAST, 66.00 FEET; THENCE SOUTH 80°01'00" EAST, 70.00 FEET; THENCE NORTH 45°39'00" EAST, 24.00 FEET; THENCE NORTH 88°05'00" EAST, 56.00 FEET; THENCE NORTH 71°50'00" EAST, 87.00 FEET; THENCE NORTH 48°12'00" EAST, 24.00 FEET: THENCE NORTH 68°48'00" EAST, 30.00 FEET: THENCE SOUTH 44°29'00" EAST, 17.00 FEET; THENCE SOUTH 66°03'00" EAST, 16.00 FEET;

THENCE SOUTH 30°40'00" EAST, 65.57 FEET; THENCE SOUTH 30°39'00" EAST, 36.00 FEET; THENCE SOUTH 64°53'00" EAST, 44.00 FEET; THENCE NORTH 56°38'00" EAST, 34.00 FEET; THENCE NORTH 30°18'00" EAST, 87.00 FEET; THENCE SOUTH 76°52'39" EAST, 9.66 FEET; THENCE SOUTH 79°15'36" EAST, 34.28 FEET; THENCE SOUTH 84°51'00" EAST, 46.00 FEET; THENCE NORTH 71°46'00" EAST, 33.00 FEET; THENCE NORTH 22°58'00" EAST, 27.00 FEET; THENCE NORTH 41°42'00" EAST, 28.00 FEET; THENCE NORTH 70°39'00" EAST, 37.00 FEET; THENCE SOUTH 85°00'00" EAST, 23.00 FEET; THENCE NORTH 26°40'00" EAST, 60.00 FEET; THENCE NORTH 66°55'00" EAST, 75.00 FEET; THENCE NORTH 69°52'00" EAST, 42.00 FEET; THENCE NORTH 88°38'00" EAST, 32.00 FEET; THENCE NORTH 63°52'00" EAST, 58.00 FEET; THENCE SOUTH 64°20'00" EAST, 51.00 FEET; THENCE SOUTH 73°40'00" EAST, 89.00 FEET; THENCE SOUTH 57°07'00" EAST, 42.00 FEET; THENCE NORTH 71°23'00" EAST, 26.00 FEET; THENCE NORTH 06°18'00" EAST, 40.00 FEET; THENCE NORTH 58°12'00" EAST, 39.00 FEET; THENCE NORTH 83°25'00" EAST, 35.00 FEET; THENCE NORTH 87°44'33" EAST, 153.00 FEET; THENCE SOUTH 66°26'00" EAST, 48.00 FEET; THENCE SOUTH 62°07'00" EAST, 39.00 FEET; THENCE SOUTH 81°59'00" EAST, 72.00 FEET; THENCE SOUTH 61°15'00" EAST, 91.00 FEET; THENCE SOUTH 44°49'00" EAST, 64.00 FEET; THENCE SOUTH 58°02'00" EAST, 78.00 FEET; THENCE SOUTH 89°53'00" EAST, 98.00 FEET; THENCE SOUTH 85°03'00" EAST, 120.00 FEET; THENCE SOUTH 67°31'00" EAST, 119.00 FEET; THENCE SOUTH 70°12'00" EAST, 86.00 FEET; THENCE SOUTH 67°57'00" EAST, 188.00 FEET; THENCE SOUTH 84°06'00" EAST, 202.00 FEET; THENCE SOUTH 20°57'00" WEST, 51.00 FEET; THENCE SOUTH 77°45'00" WEST, 127.00 FEET; THENCE SOUTH 68°33'00" WEST, 250.00 FEET: THENCE SOUTH 66°21'00" WEST, 217.00 FEET: THENCE SOUTH 73°19'00" WEST, 173.00 FEET; THENCE SOUTH 69°33'00" WEST, 166.00 FEET; THENCE SOUTH 63°47'51" WEST, 84.82 FEET; THENCE SOUTH 87°16'00" WEST, 50.00 FEET; THENCE NORTH 82°28'00" WEST, 40.00 FEET; THENCE NORTH 65°07'00" WEST, 38.00 FEET; THENCE NORTH 61°03'00" WEST, 94.00 FEET; THENCE NORTH 75°54'00" WEST, 172.00 FEET; THENCE NORTH 82°18'00" WEST, 140.00 FEET; THENCE SOUTH 87°57'00" WEST, 74.00 FEET; THENCE WEST, 48.00 FEET; THENCE SOUTH 84°44'00" WEST, 59.00 FEET; THENCE SOUTH 80°37'30" WEST, 276.99 FEET; THENCE SOUTH 78°47'00" WEST, 177.00 FEET; THENCE SOUTH 85°32'00" WEST, 160.46 FEET; THENCE SOUTH 85°33'07" WEST, 77.86 FEET: THENCE SOUTH 78°41'55" WEST, 47.34 FEET: THENCE SOUTH 78°59'38" WEST, 271.34 FEET; THENCE SOUTH 87°47'00" WEST, 69.00 FEET: THENCE NORTH 84°05'00" WEST, 78.00 FEET: THENCE NORTH 78°18'00" WEST,

222.00 FEET; THENCE NORTH 76°37'00" WEST, 172.00 FEET; THENCE NORTH 81°55'00" WEST, 131.00 FEET; THENCE SOUTH 89°11'00" WEST, 290.00 FEET; THENCE SOUTH 87°11'00" WEST, 74.00 FEET; THENCE SOUTH 81°52'00" WEST, 94.00 FEET; THENCE SOUTH 80°55'00" WEST, 135.00 FEET; THENCE SOUTH 82°54'00" WEST, 85.00 FEET; THENCE NORTH 88°34'00" WEST, 104.00 FEET; THENCE SOUTH 79°04'58" WEST, 42.70 FEET TO SAID WESTERLY LINE OF PARCEL 3 AND THE TRUE POINT OF BEGINNING.

**EXCEPTING THEREFROM** THE HEREINABOVE DESCRIBED PARCEL OF LAND ANY PORTION LYING OUTSIDE THE BOUNDARY OF PARCEL 3 OF PARCEL MAP NO. 21214.

THE HEREINABOVE DESCRIBED PARCEL OF LAND CONTAINS 46.7 ACRES, MORE OR LESS.