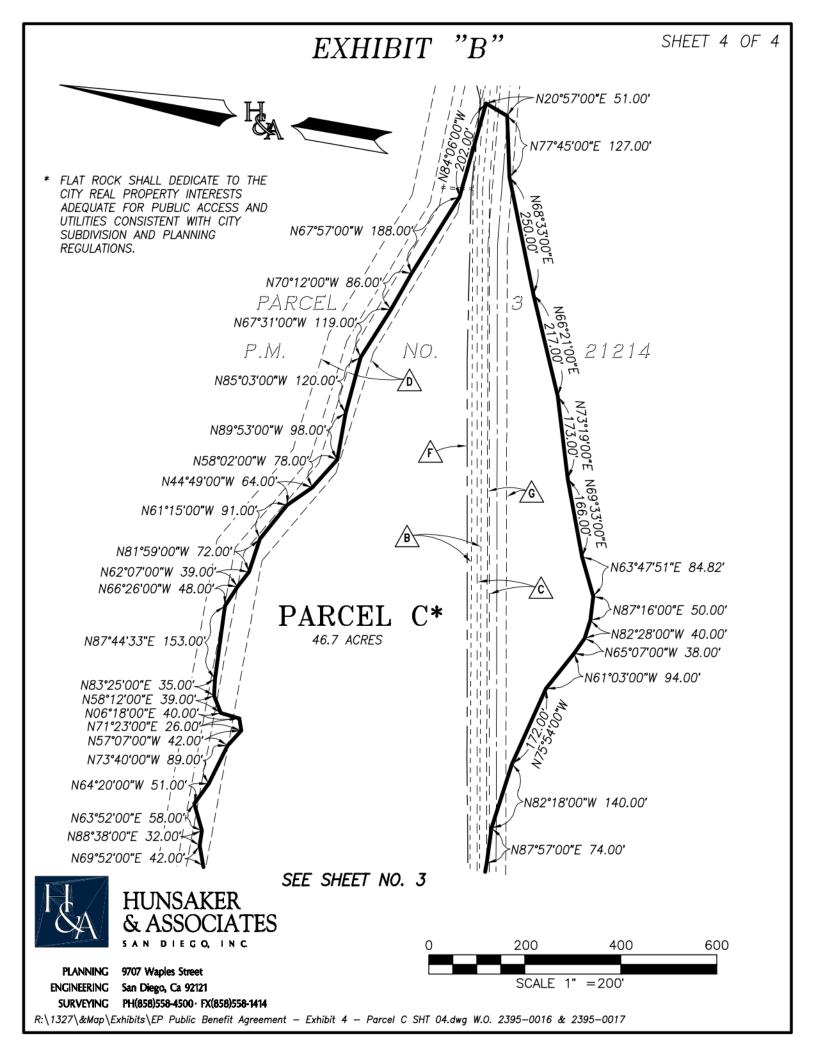

#### PARCEL C

THAT PORTION OF PARCEL 3 OF PARCEL MAP NO. 21214, IN THE CITY OF CHULA VISTA, COUNTY OF SAN DIEGO, STATE OF CALIFORNIA, FILED IN THE OFFICE OF THE COUNTY RECORDER OF SAID COUNTY JANUARY 29, 2015, BEING MORE PARTICULARLY DESCRIBED AS FOLLOWS:

COMMENCING AT THE SOUTHWEST CORNER OF SAID PARCEL 3; THENCE ALONG THE WESTERLY LINE THEREOF NORTH 18°37'59" WEST, 1836.98 FEET (RECORD "N18°37'59"W" PER SAID PARCEL MAP) TO THE TRUE POINT OF BEGINNING; THENCE CONTINUING ALONG SAID WESTERLY LINE NORTH 18°37'59" WEST, 946.01 FEET: THENCE LEAVING SAID WESTERLY LINE SOUTH 64°14'00" EAST, 153.00 FEET; THENCE SOUTH 65°31'00" EAST, 330.00 FEET; THENCE SOUTH 68°50'00" EAST, 334.00 FEET; THENCE SOUTH 71°53'00" EAST, 140.00 FEET; THENCE SOUTH 63°25'00" EAST, 79.00 FEET; THENCE SOUTH 27°23'00" EAST, 40.00 FEET; THENCE SOUTH 21°48'00" WEST, 73.00 FEET; THENCE SOUTH 15°01'00" EAST, 32.00 FEET; THENCE SOUTH 56°38'00" EAST, 65.00 FEET; THENCE SOUTH 78°57'00" EAST, 76.00 FEET; THENCE SOUTH 85°34'00" EAST, 78.00 FEET; THENCE NORTH 54°36'00" EAST, 39.00 FEET; THENCE NORTH 84°30'00" EAST, 66.00 FEET; THENCE NORTH 86°05'00" EAST, 121.00 FEET; THENCE NORTH 43°43'00" EAST, 60.00 FEET; THENCE NORTH 83°43'00" EAST, 21.00 FEET; THENCE NORTH 55°09'00" EAST, 33.00 FEET; THENCE NORTH 75°15'00" EAST, 24.00 FEET; THENCE NORTH 49°27'00" EAST, 35.00 FEET; THENCE NORTH 29°12'00" EAST, 38.00 FEET; THENCE NORTH 63°28'00" EAST, 42.00 FEET; THENCE SOUTH 85°35'00" EAST, 189.00 FEET; THENCE NORTH 81°52'00" EAST, 29.00 FEET; THENCE NORTH 36°31'00" EAST, 18.00 FEET; THENCE NORTH 21°18'00" EAST, 29.00 FEET; THENCE NORTH 83°43'00" EAST, 94.00 FEET; THENCE SOUTH 57°20'00" EAST, 69.00 FEET; THENCE NORTH 53°39'00" EAST, 66.00 FEET; THENCE SOUTH 80°01'00" EAST, 70.00 FEET; THENCE NORTH 45°39'00" EAST, 24.00 FEET; THENCE NORTH 88°05'00" EAST, 56.00 FEET; THENCE NORTH 71°50'00" EAST, 87.00 FEET; THENCE NORTH 48°12'00" EAST, 24.00 FEET: THENCE NORTH 68°48'00" EAST, 30.00 FEET: THENCE SOUTH 44°29'00" EAST, 17.00 FEET; THENCE SOUTH 66°03'00" EAST, 16.00 FEET;

THENCE SOUTH 30°40'00" EAST, 65.57 FEET; THENCE SOUTH 30°39'00" EAST, 36.00 FEET; THENCE SOUTH 64°53'00" EAST, 44.00 FEET; THENCE NORTH 56°38'00" EAST, 34.00 FEET; THENCE NORTH 30°18'00" EAST, 87.00 FEET; THENCE SOUTH 76°52'39" EAST, 9.66 FEET; THENCE SOUTH 79°15'36" EAST, 34.28 FEET; THENCE SOUTH 84°51'00" EAST, 46.00 FEET; THENCE NORTH 71°46'00" EAST, 33.00 FEET; THENCE NORTH 22°58'00" EAST, 27.00 FEET; THENCE NORTH 41°42'00" EAST, 28.00 FEET; THENCE NORTH 70°39'00" EAST, 37.00 FEET; THENCE SOUTH 85°00'00" EAST, 23.00 FEET; THENCE NORTH 26°40'00" EAST, 60.00 FEET; THENCE NORTH 66°55'00" EAST, 75.00 FEET; THENCE NORTH 69°52'00" EAST, 42.00 FEET; THENCE NORTH 88°38'00" EAST, 32.00 FEET; THENCE NORTH 63°52'00" EAST, 58.00 FEET; THENCE SOUTH 64°20'00" EAST, 51.00 FEET; THENCE SOUTH 73°40'00" EAST, 89.00 FEET; THENCE SOUTH 57°07'00" EAST, 42.00 FEET; THENCE NORTH 71°23'00" EAST, 26.00 FEET; THENCE NORTH 06°18'00" EAST, 40.00 FEET; THENCE NORTH 58°12'00" EAST, 39.00 FEET; THENCE NORTH 83°25'00" EAST, 35.00 FEET; THENCE NORTH 87°44'33" EAST, 153.00 FEET; THENCE SOUTH 66°26'00" EAST, 48.00 FEET; THENCE SOUTH 62°07'00" EAST, 39.00 FEET; THENCE SOUTH 81°59'00" EAST, 72.00 FEET; THENCE SOUTH 61°15'00" EAST, 91.00 FEET; THENCE SOUTH 44°49'00" EAST, 64.00 FEET; THENCE SOUTH 58°02'00" EAST, 78.00 FEET; THENCE SOUTH 89°53'00" EAST, 98.00 FEET; THENCE SOUTH 85°03'00" EAST, 120.00 FEET; THENCE SOUTH 67°31'00" EAST, 119.00 FEET; THENCE SOUTH 70°12'00" EAST, 86.00 FEET; THENCE SOUTH 67°57'00" EAST, 188.00 FEET; THENCE SOUTH 84°06'00" EAST, 202.00 FEET; THENCE SOUTH 20°57'00" WEST, 51.00 FEET; THENCE SOUTH 77°45'00" WEST, 127.00 FEET; THENCE SOUTH 68°33'00" WEST, 250.00 FEET: THENCE SOUTH 66°21'00" WEST, 217.00 FEET: THENCE SOUTH 73°19'00" WEST, 173.00 FEET; THENCE SOUTH 69°33'00" WEST, 166.00 FEET; THENCE SOUTH 63°47'51" WEST, 84.82 FEET; THENCE SOUTH 87°16'00" WEST, 50.00 FEET; THENCE NORTH 82°28'00" WEST, 40.00 FEET; THENCE NORTH 65°07'00" WEST, 38.00 FEET; THENCE NORTH 61°03'00" WEST, 94.00 FEET; THENCE NORTH 75°54'00" WEST, 172.00 FEET; THENCE NORTH 82°18'00" WEST, 140.00 FEET; THENCE SOUTH 87°57'00" WEST, 74.00 FEET; THENCE WEST, 48.00 FEET; THENCE SOUTH 84°44'00" WEST, 59.00 FEET; THENCE SOUTH 80°37'30" WEST, 276.99 FEET; THENCE SOUTH 78°47'00" WEST, 177.00 FEET; THENCE SOUTH 85°32'00" WEST, 160.46 FEET; THENCE SOUTH 85°33'07" WEST, 77.86 FEET: THENCE SOUTH 78°41'55" WEST, 47.34 FEET: THENCE SOUTH 78°59'38" WEST, 271.34 FEET; THENCE SOUTH 87°47'00" WEST, 69.00 FEET: THENCE NORTH 84°05'00" WEST, 78.00 FEET: THENCE NORTH 78°18'00" WEST,

222.00 FEET; THENCE NORTH 76°37'00" WEST, 172.00 FEET; THENCE NORTH 81°55'00" WEST, 131.00 FEET; THENCE SOUTH 89°11'00" WEST, 290.00 FEET; THENCE SOUTH 87°11'00" WEST, 74.00 FEET; THENCE SOUTH 81°52'00" WEST, 94.00 FEET; THENCE SOUTH 80°55'00" WEST, 135.00 FEET; THENCE SOUTH 82°54'00" WEST, 85.00 FEET; THENCE NORTH 88°34'00" WEST, 104.00 FEET; THENCE SOUTH 79°04'58" WEST, 42.70 FEET TO SAID WESTERLY LINE OF PARCEL 3 AND THE TRUE POINT OF BEGINNING.

**EXCEPTING THEREFROM** THE HEREINABOVE DESCRIBED PARCEL OF LAND ANY PORTION LYING OUTSIDE THE BOUNDARY OF PARCEL 3 OF PARCEL MAP NO. 21214.

THE HEREINABOVE DESCRIBED PARCEL OF LAND CONTAINS 46.7 ACRES, MORE OR LESS.