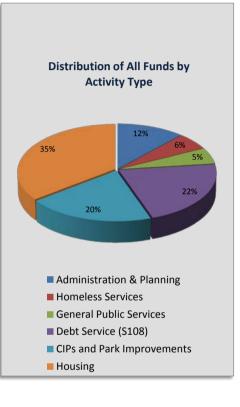

## FUNDING AVAILABLE

| Community Development Block Grant (CDBG) Entitlement\$ 1,728,565CDBG Prior Year Unencumbered Funds\$ 370,413Total CDBG Available\$ 2,098,978Spending Plan\$ 345,713Planning and Administration (up to 20% of Entitlement)\$ 345,713Public Services (up to 15% of Entitlement)\$ 257,962Section 108 Loan Payment\$ 762,119Remaining Funds for Capital Improvement and Community Development Projects\$ 733,184Home Investment Partnerships Act (HOME) Entitlement\$ 577,935HOME Prior Year Unencumbered Funds\$ 698,896Total HOME Available\$ 1,276,831Spending Plan\$ 57,793Planning and Administration (up to 10% of Entitlement)\$ 57,793Community Housing Development Organization Set-Aside (minimum 15% of Entitlement)\$ 104,834 |
|----------------------------------------------------------------------------------------------------------------------------------------------------------------------------------------------------------------------------------------------------------------------------------------------------------------------------------------------------------------------------------------------------------------------------------------------------------------------------------------------------------------------------------------------------------------------------------------------------------------------------------------------------------------------------------------------------------------------------------------|
| Total CDBG Available\$ 2,098,978Spending PlanPlanning and Administration (up to 20% of Entitlement)\$ 345,713Public Services (up to 15% of Entitlement)\$ 257,962Section 108 Loan Payment\$ 762,119Remaining Funds for Capital Improvement and Community Development Projects\$ 733,184Home Investment Partnerships Act (HOME) Entitlement)\$ 698,896Total HOME Available\$ 698,896Spending Plan\$ 1,276,831Planning and Administration (up to 10% of Entitlement)\$ 57,793Community Housing Development Organization Set-Aside (minimum 15% of Entitlement)\$ 104,834                                                                                                                                                                 |
| Spending Plan 9 345,713   Planning and Administration (up to 20% of Entitlement) \$ 345,713   Public Services (up to 15% of Entitlement) \$ 257,962   Section 108 Loan Payment \$ 762,119   Remaining Funds for Capital Improvement and Community Development Projects \$ 733,184   Home Investment Partnerships Act (HOME) Entitlement \$ 577,935   HOME Prior Year Unencumbered Funds \$ 698,896   Total HOME Available \$ 1,276,831   Spending Plan \$ 57,793   Planning and Administration (up to 10% of Entitlement) \$ 57,793   Community Housing Development Organization Set-Aside (minimum 15% of Entitlement) \$ 104,834                                                                                                     |
| Planning and Administration (up to 20% of Entitlement) \$ 345,713   Public Services (up to 15% of Entitlement) \$ 257,962   Section 108 Loan Payment \$ 762,119   Remaining Funds for Capital Improvement and Community Development Projects \$ 733,184   Home Investment Partnerships Act (HOME) Entitlement \$ 577,935   HOME Prior Year Unencumbered Funds \$ 698,896   Total HOME Available \$ 1,276,831   Spending Plan \$ 57,793   Planning and Administration (up to 10% of Entitlement) \$ 57,793   Community Housing Development Organization Set-Aside (minimum 15% of Entitlement) \$ 104,834                                                                                                                               |
| Planning and Administration (up to 20% of Entitlement) \$ 345,713   Public Services (up to 15% of Entitlement) \$ 257,962   Section 108 Loan Payment \$ 762,119   Remaining Funds for Capital Improvement and Community Development Projects \$ 733,184   Home Investment Partnerships Act (HOME) Entitlement \$ 577,935   HOME Prior Year Unencumbered Funds \$ 698,896   Total HOME Available \$ 1,276,831   Spending Plan \$ 57,793   Planning and Administration (up to 10% of Entitlement) \$ 57,793   Community Housing Development Organization Set-Aside (minimum 15% of Entitlement) \$ 104,834                                                                                                                               |
| Public Services (up to 15% of Entitlement) \$ 257,962   Section 108 Loan Payment \$ 762,119   Remaining Funds for Capital Improvement and Community Development Projects \$ 733,184   Home Investment Partnerships Act (HOME) Entitlement \$ 577,935   HOME Prior Year Unencumbered Funds \$ 698,896   Total HOME Available \$ 1,276,831   Spending Plan \$ 57,793   Planning and Administration (up to 10% of Entitlement) \$ 57,793   Community Housing Development Organization Set-Aside (minimum 15% of Entitlement) \$ 104,834                                                                                                                                                                                                   |
| Remaining Funds for Capital Improvement and Community Development Projects \$ 733,184   Home Investment Partnerships Act (HOME) Entitlement \$ 577,935   HOME Prior Year Unencumbered Funds \$ 698,896   Total HOME Available \$ 1,276,831   Spending Plan \$ 57,793   Planning and Administration (up to 10% of Entitlement) \$ 57,793   Community Housing Development Organization Set-Aside (minimum 15% of Entitlement) \$ 104,834                                                                                                                                                                                                                                                                                                 |
| Home Investment Partnerships Act (HOME) Entitlement\$ 577,935HOME Prior Year Unencumbered Funds\$ 698,896Total HOME Available\$ 1,276,831Spending Plan\$ 57,793Planning and Administration (up to 10% of Entitlement)\$ 57,793Community Housing Development Organization Set-Aside (minimum 15% of Entitlement)\$ 104,834                                                                                                                                                                                                                                                                                                                                                                                                              |
| HOME Prior Year Unencumbered Funds\$ 698,896Total HOME Available\$ 1,276,831Spending Plan\$ 57,793Planning and Administration (up to 10% of Entitlement)\$ 57,793Community Housing Development Organization Set-Aside (minimum 15% of Entitlement)\$ 104,834                                                                                                                                                                                                                                                                                                                                                                                                                                                                           |
| HOME Prior Year Unencumbered Funds\$ 698,896Total HOME Available\$ 1,276,831Spending Plan\$ 57,793Planning and Administration (up to 10% of Entitlement)\$ 57,793Community Housing Development Organization Set-Aside (minimum 15% of Entitlement)\$ 104,834                                                                                                                                                                                                                                                                                                                                                                                                                                                                           |
| HOME Prior Year Unencumbered Funds\$ 698,896Total HOME Available\$ 1,276,831Spending Plan\$ 57,793Planning and Administration (up to 10% of Entitlement)\$ 57,793Community Housing Development Organization Set-Aside (minimum 15% of Entitlement)\$ 104,834                                                                                                                                                                                                                                                                                                                                                                                                                                                                           |
| Total HOME Available\$ 1,276,831Spending PlanPlanning and Administration (up to 10% of Entitlement)\$ 57,793Community Housing Development Organization Set-Aside (minimum 15% of Entitlement)\$ 104,834                                                                                                                                                                                                                                                                                                                                                                                                                                                                                                                                |
| Spending PlanPlanning and Administration (up to 10% of Entitlement)\$ 57,793Community Housing Development Organization Set-Aside (minimum 15% of Entitlement)\$ 104,834                                                                                                                                                                                                                                                                                                                                                                                                                                                                                                                                                                |
| Planning and Administration (up to 10% of Entitlement)\$57,793Community Housing Development Organization Set-Aside (minimum 15% of Entitlement)\$104,834                                                                                                                                                                                                                                                                                                                                                                                                                                                                                                                                                                               |
| Planning and Administration (up to 10% of Entitlement)\$57,793Community Housing Development Organization Set-Aside (minimum 15% of Entitlement)\$104,834                                                                                                                                                                                                                                                                                                                                                                                                                                                                                                                                                                               |
| Community Housing Development Organization Set-Aside (minimum 15% of Entitlement) \$ 104,834                                                                                                                                                                                                                                                                                                                                                                                                                                                                                                                                                                                                                                           |
|                                                                                                                                                                                                                                                                                                                                                                                                                                                                                                                                                                                                                                                                                                                                        |
| Affordable housing projects and programs \$ 1,114,204                                                                                                                                                                                                                                                                                                                                                                                                                                                                                                                                                                                                                                                                                  |
| · · · · · · · · · · · · · · · · · · ·                                                                                                                                                                                                                                                                                                                                                                                                                                                                                                                                                                                                                                                                                                  |
|                                                                                                                                                                                                                                                                                                                                                                                                                                                                                                                                                                                                                                                                                                                                        |

| Emergency Solutions Grant (ESG) Entitlement             | \$<br>151,302 |
|---------------------------------------------------------|---------------|
| ESG Prior Year Unencumbered Funds                       | \$<br>-       |
| Total ESG Available                                     | \$<br>151,302 |
| Spending Plan                                           |               |
| Planning and Administration (up to 7.5% of Entitlement) | \$<br>11,345  |
| Shelter Services                                        | \$<br>63,777  |
| Homeless Prevention and Rapid ReHousing                 | \$<br>76,180  |
|                                                         |               |

| TOTAL FUNDING AVAILABLE | \$ 3,527,111 |
|-------------------------|--------------|
|-------------------------|--------------|

Attachment 1

60%