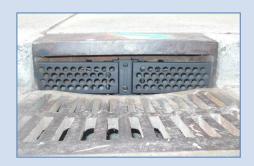

Automatic Retractable Screen AF

ARS manufactured by United Stormwater was used in cost calculations

(ARS)

Installed at curb inlets.

ARS is <u>not</u> a full capture device. However, when used in conjunction with a CPS, the ARS keeps debris out of the drain and allows it to be picked up by street sweeping, thus reducing the required maintenance frequency for CPS.