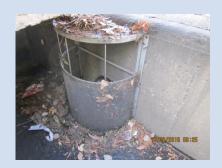

## **Full Capture Devices**

BMP Type Description Example Photo

Connector Pipe Screen (CPS)

CPS manufactured by StormTek was used in cost calculations

Can be installed in catch basins and clean outs. Bolted in front of the outlet pipe.