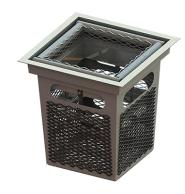

Drainage Insert (grate inlet style)

The Grate Inlet Skimmer Box (GISB) manufactured by Bio Clean was used in cost calculations Typically installed in smaller catch basins with grated inlets. Usually more frequent maintenance than CPS.