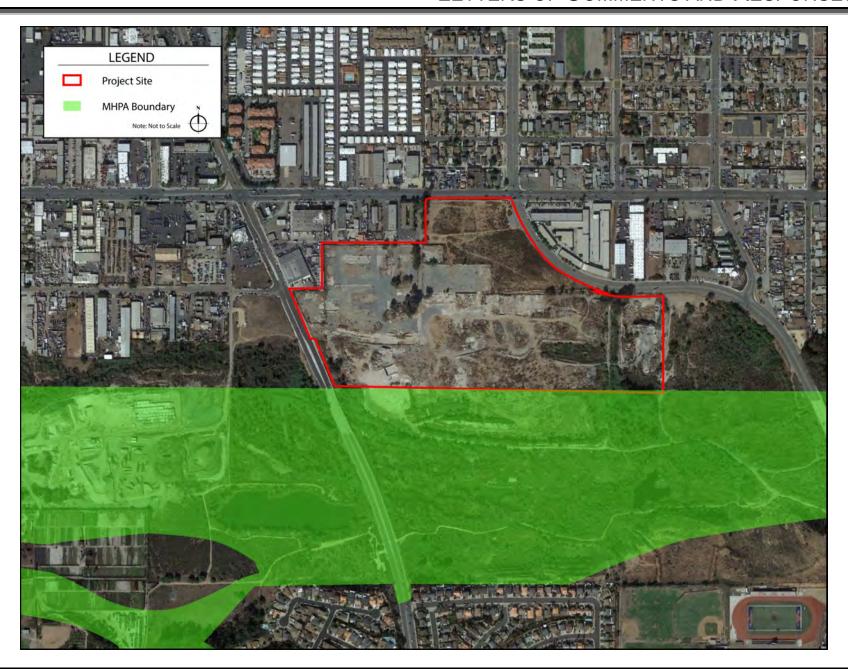

|                        | COMMENT                                                                                                                                                                                                                                                                                                                                                                                                                                                                                                                                                                                                                                                                                                                                                                                       | RESPONSE |
|------------------------|-----------------------------------------------------------------------------------------------------------------------------------------------------------------------------------------------------------------------------------------------------------------------------------------------------------------------------------------------------------------------------------------------------------------------------------------------------------------------------------------------------------------------------------------------------------------------------------------------------------------------------------------------------------------------------------------------------------------------------------------------------------------------------------------------|----------|
|                        | Document Details Report<br>State Clearinghouse Data Base                                                                                                                                                                                                                                                                                                                                                                                                                                                                                                                                                                                                                                                                                                                                      |          |
| Project Title          | 2017111012<br>Otay River Business Park Specific Plan<br>Chule Vista, City of                                                                                                                                                                                                                                                                                                                                                                                                                                                                                                                                                                                                                                                                                                                  |          |
| Туре                   | MND Mitigated Negative Declaration                                                                                                                                                                                                                                                                                                                                                                                                                                                                                                                                                                                                                                                                                                                                                            |          |
| Description            | The Otay River Business Park Specific Plan project proposes business park uses and retail services to serve the existing community. The specific plan would allow development of a high quality industrial pusiness park with anotitary support commercial services and would ealablish land use, intensity, development regulations, design standards, and primary infrastructure components to support future development of the project. Proposed industrial and commercial icts would be served by new street connections to the existing street system, as well as new sewer, water, and drainage infrastructure. The specific plan also allows for an area for a future community park, as designated by the city of Chula Vista, situated adjacent to and above the Otay River Valley. |          |
| Lead Agend             |                                                                                                                                                                                                                                                                                                                                                                                                                                                                                                                                                                                                                                                                                                                                                                                               |          |
|                        | Steve Power                                                                                                                                                                                                                                                                                                                                                                                                                                                                                                                                                                                                                                                                                                                                                                                   |          |
| Agency<br>Phone        | City of Chula Vieta<br>(619) 409-5864 Fax                                                                                                                                                                                                                                                                                                                                                                                                                                                                                                                                                                                                                                                                                                                                                     |          |
| omail                  | (a) A) ADD DOD                                                                                                                                                                                                                                                                                                                                                                                                                                                                                                                                                                                                                                                                                                                                                                                |          |
|                        | 276 Fourth Avenue Building B Chula Vista State CA Zip 91910                                                                                                                                                                                                                                                                                                                                                                                                                                                                                                                                                                                                                                                                                                                                   |          |
| Project Loc            |                                                                                                                                                                                                                                                                                                                                                                                                                                                                                                                                                                                                                                                                                                                                                                                               |          |
|                        | San Diogo                                                                                                                                                                                                                                                                                                                                                                                                                                                                                                                                                                                                                                                                                                                                                                                     |          |
|                        | Chula Vista                                                                                                                                                                                                                                                                                                                                                                                                                                                                                                                                                                                                                                                                                                                                                                                   |          |
| Region                 | 32" 35" 29.8" N / 117" D4" 00.7" W                                                                                                                                                                                                                                                                                                                                                                                                                                                                                                                                                                                                                                                                                                                                                            |          |
|                        | Main St and Fourth Ave                                                                                                                                                                                                                                                                                                                                                                                                                                                                                                                                                                                                                                                                                                                                                                        |          |
| Parcel No.<br>Township | 629-030-04, 05040-09, 10, 12, 16, 20, 23, 24, 27, -050-05, -061-01  Range Seation Base                                                                                                                                                                                                                                                                                                                                                                                                                                                                                                                                                                                                                                                                                                        |          |
| Proximity to           |                                                                                                                                                                                                                                                                                                                                                                                                                                                                                                                                                                                                                                                                                                                                                                                               |          |
| Highways<br>Airports   | SR 905                                                                                                                                                                                                                                                                                                                                                                                                                                                                                                                                                                                                                                                                                                                                                                                        |          |
| Railways               |                                                                                                                                                                                                                                                                                                                                                                                                                                                                                                                                                                                                                                                                                                                                                                                               |          |
| Waterways              |                                                                                                                                                                                                                                                                                                                                                                                                                                                                                                                                                                                                                                                                                                                                                                                               |          |
|                        | John J. Montgomery ES<br>limited industrial/limited industrial with precise plan overlay/limited industrial                                                                                                                                                                                                                                                                                                                                                                                                                                                                                                                                                                                                                                                                                   |          |
| Land Oxe               | infinited industrial minimus muserial with precise dran overlay/limited industrial                                                                                                                                                                                                                                                                                                                                                                                                                                                                                                                                                                                                                                                                                                            |          |
| Project Issues         | Aesthetic/Visual: Agricultural Land; Air Quality; Archaeologic-Historic; Biological Resources; Cumulative Effects; Drainage/Absorption; Flood Plain/Flooding; Geologic/Seismic; Landuse; Minerals; Noise; Population/Housing Balance; Public Services; Recreation/Parks; Toxic/Hazardous; Traffic/Circulation; Tribal Cultural Resources; Vegetation; Water Quality; Wetland/Riparian                                                                                                                                                                                                                                                                                                                                                                                                         |          |
| Reviewing<br>Agencies  | Resources Agency: Department of Fish and Wildlife, Region 5: Department of Parks and Recreation;<br>Department of Water Resources; California Highway Patral; Caltrans, District 11; Regional Water<br>Guality Control Board, Region 9; Native American Heritage Commission; San Diego River<br>Conservancy                                                                                                                                                                                                                                                                                                                                                                                                                                                                                   |          |
| Date Received          | 11/03/2017 Start of Review 11/03/2017 End of Review 12/04/2017                                                                                                                                                                                                                                                                                                                                                                                                                                                                                                                                                                                                                                                                                                                                |          |
|                        | Note: Blanks in data fields result from insufficient information provided by lead agency.                                                                                                                                                                                                                                                                                                                                                                                                                                                                                                                                                                                                                                                                                                     |          |
|                        |                                                                                                                                                                                                                                                                                                                                                                                                                                                                                                                                                                                                                                                                                                                                                                                               |          |