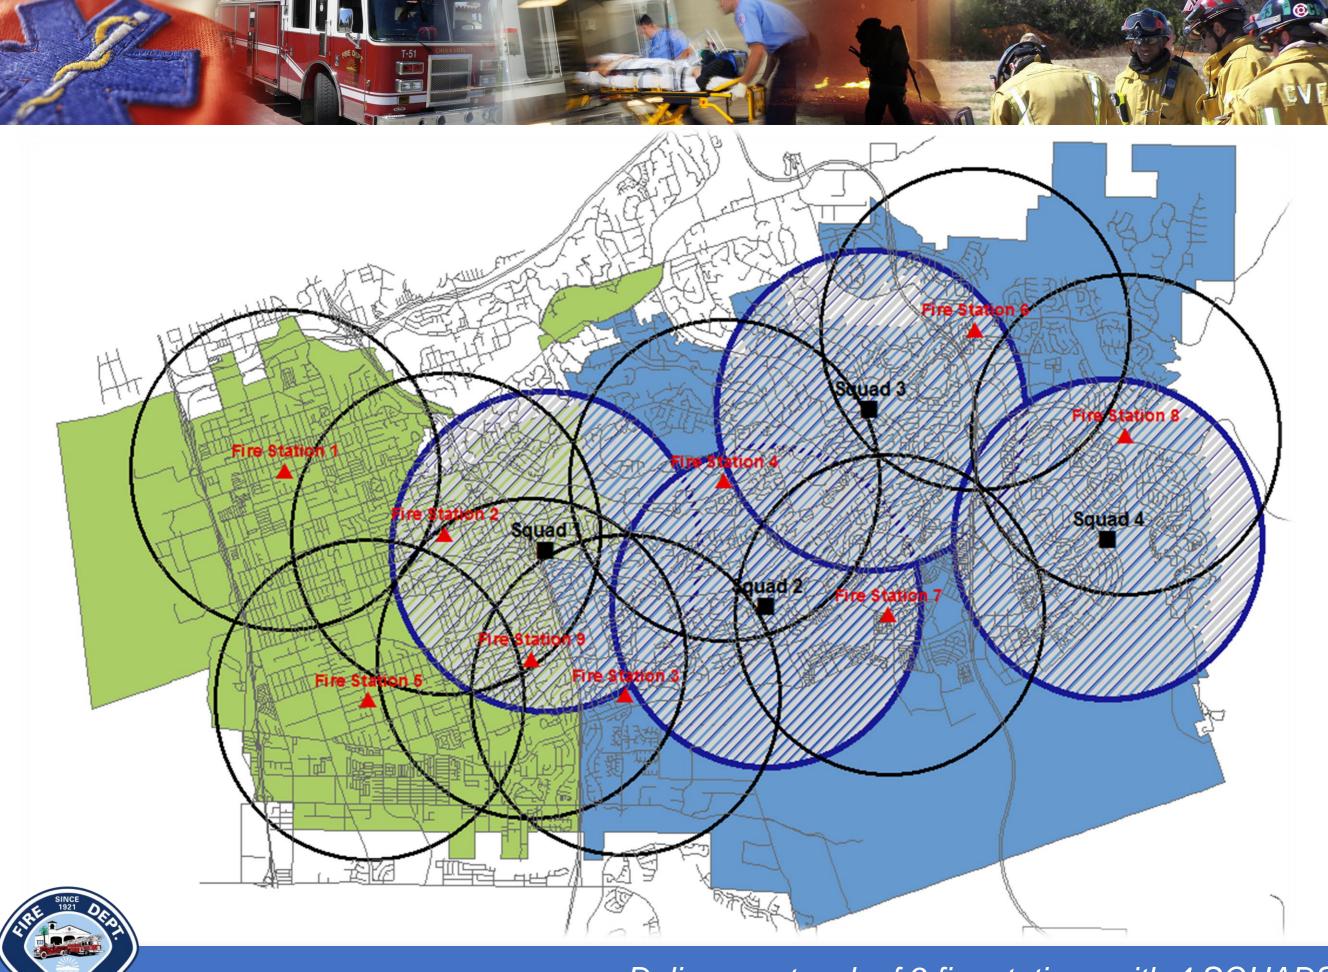

Source: Deccan 2016 Deployment, Mutual Aid not included

Current 9 fire station delivery network

Delivery network of 9 fire stations with 4 SQUADS