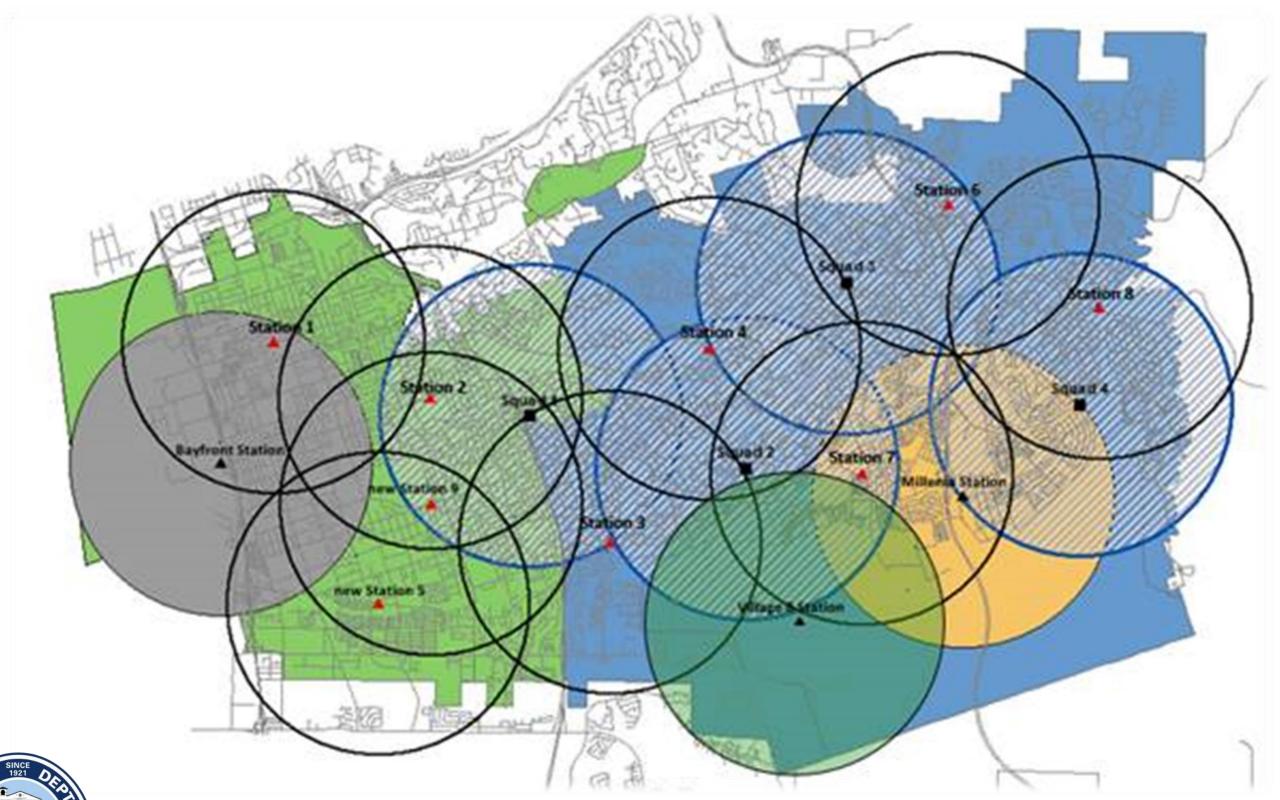

<sup>\*</sup> Build Out Station 9: 4-0 Staffed Engine 59 and USAR 59

Current - 8 Engines, 2 Trucks, 1 US&R, 2 Battalions

**Build Out** – 12 engines, 4 Trucks, 4 squads, 1 US&R, 2 Battalions, 3 New Stations (BayFront, Village 8 & Millenia), and relocated Stations 5 and 9.