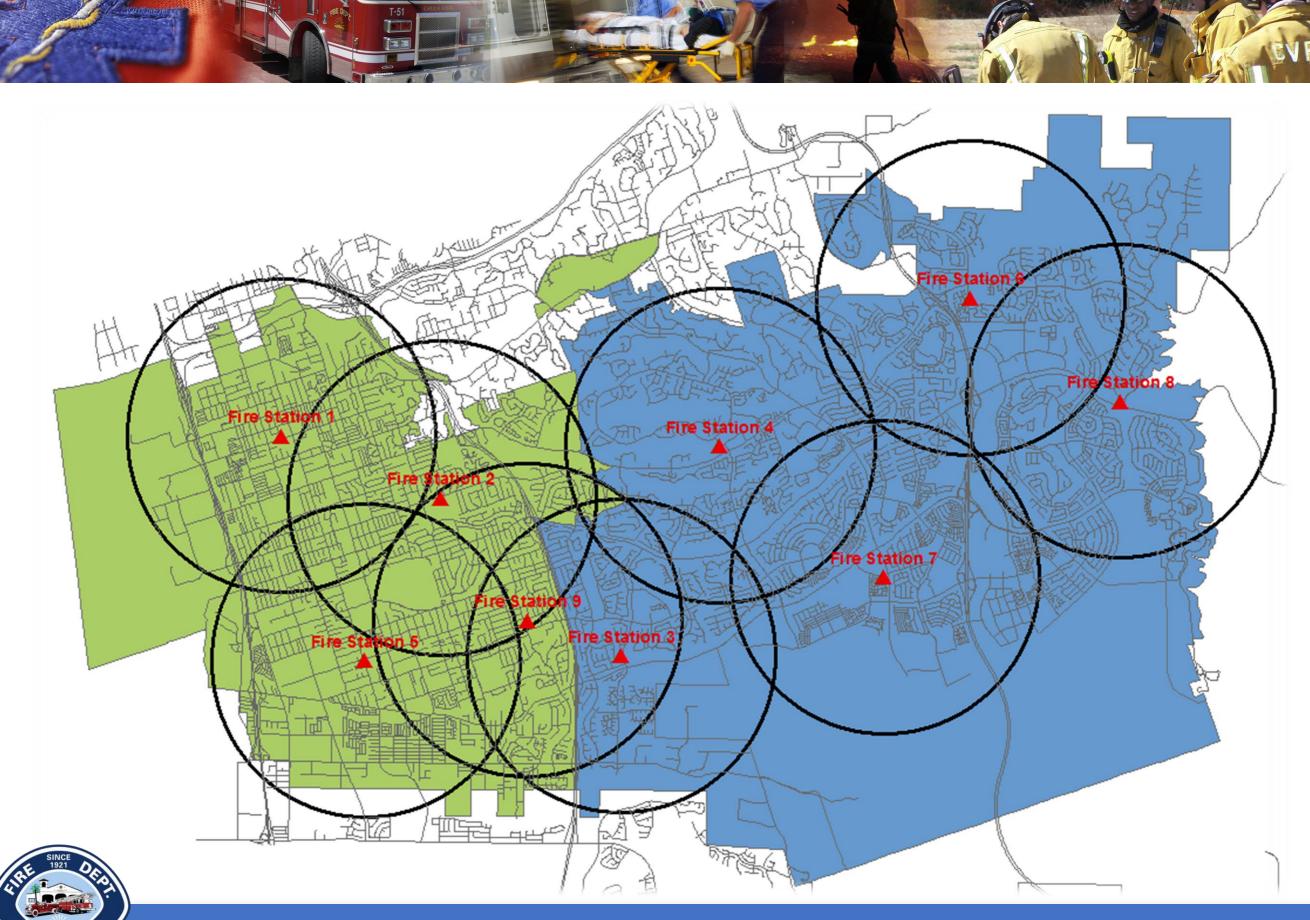

Source: Deccan 2016 Deployment, Mutual Aid not included

Current 9 fire station delivery network

Delivery network of 9 fire stations with 4 SQUADS