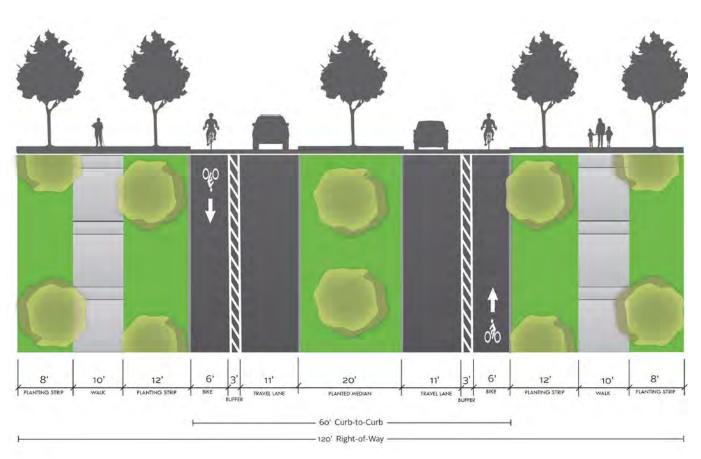

#### A. Classification:

• Village Entry Street.

#### **B. General Dimensions:**

• Right-of-Way: 120 feet.

• Curb-to-Curb: 60 feet.

• Median: 20 feet.

• Planting Strip: 12 feet (both sides).

#### C. Modes:

• Vehicles: 2 travel lanes (1 in each direction).

• Parking: No parking.

• Bike: Class IV 6-foot wide bikeways with 3-foot wide buffers (1 in each direction).

• Pedestrian:10-foot sidewalk (both sides).

• Transit: None.

• LSVs: Permitted.

FIGURE 4J: EASTLAKE PARKWAY SECTION B-B