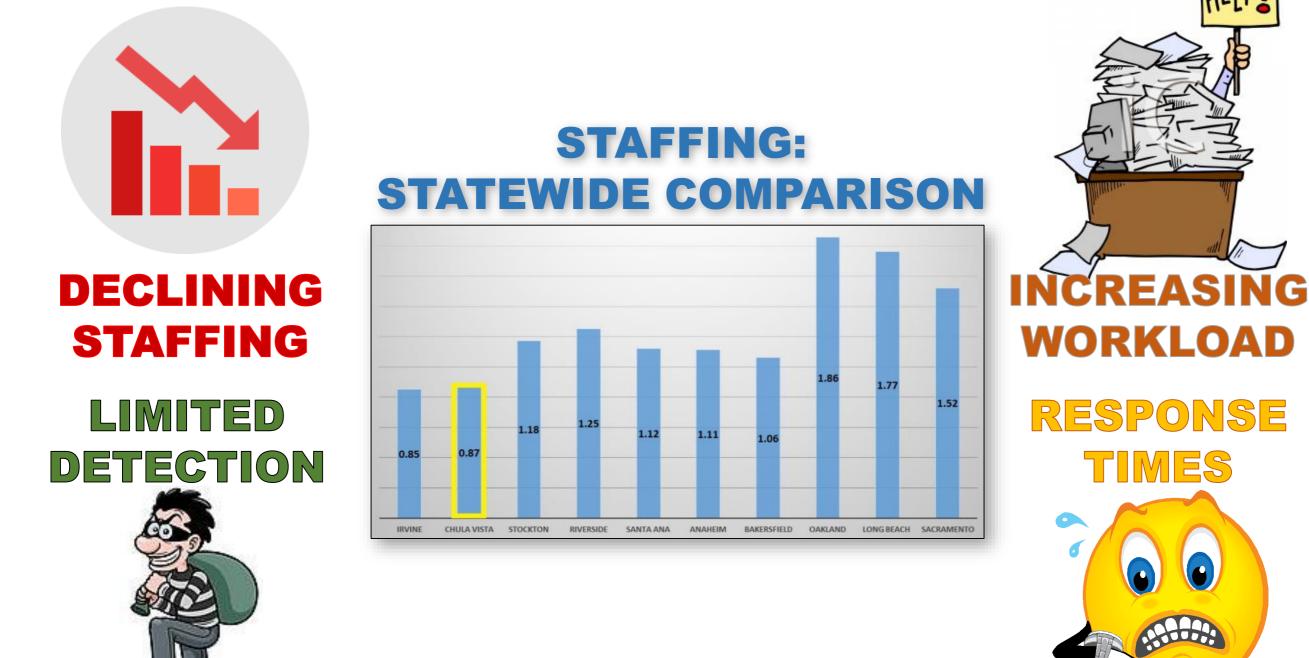

## **CVPD Gaps and Challenges**

#### Needed Recovery: The Great Recession Took a Toll

City Population vs. Police Staffing