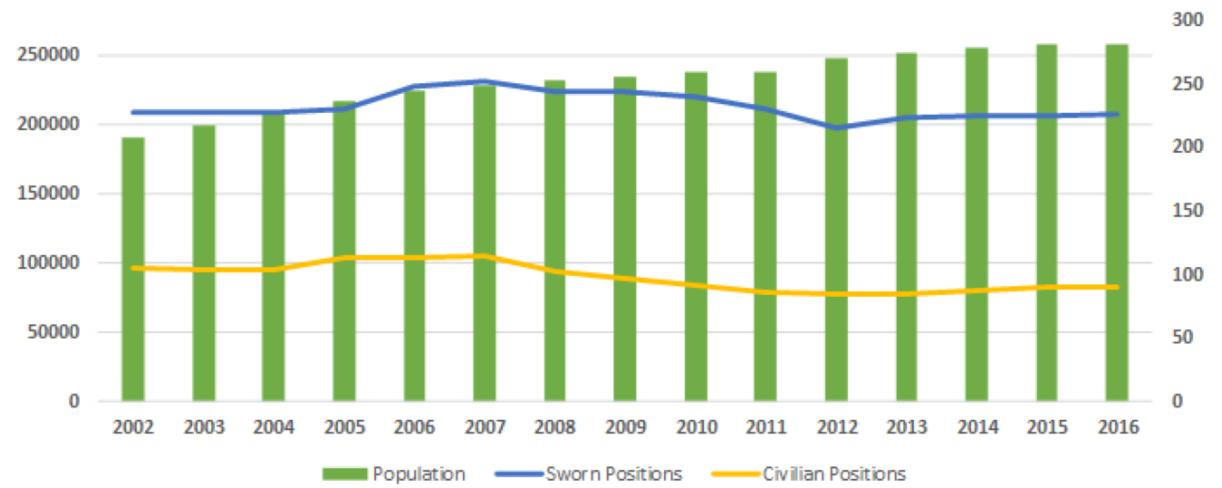

#### Needed Recovery: The Great Recession Took a Toll

City Population vs. Police Staffing