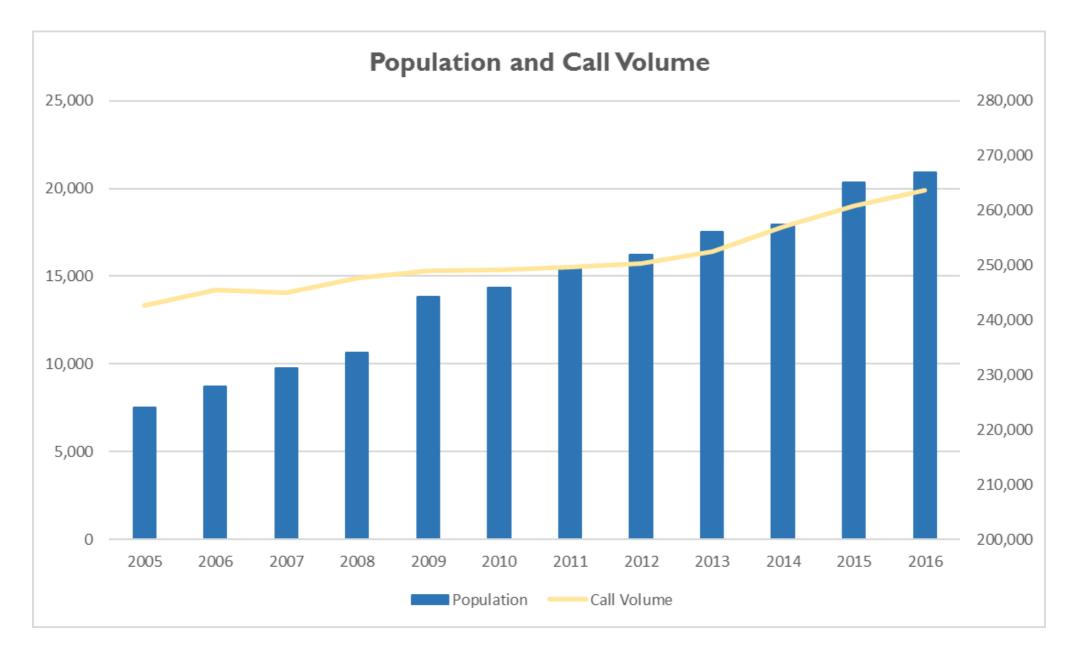

CHULA VISTA PUBLIC SAFETY

| Calls For Service by Year |        |             |
|---------------------------|--------|-------------|
| Calendar Year             | Total  | % Diff. (+) |
| 2017                      | 21,445 | 7.8         |
| 2016                      | 19,892 | 4.7         |
| 2015                      | 18,998 | 6.6         |
| 2014                      | 17,825 | 8.8         |
| 2013                      | 16,377 |             |
| TOTAL                     |        | 30.9        |