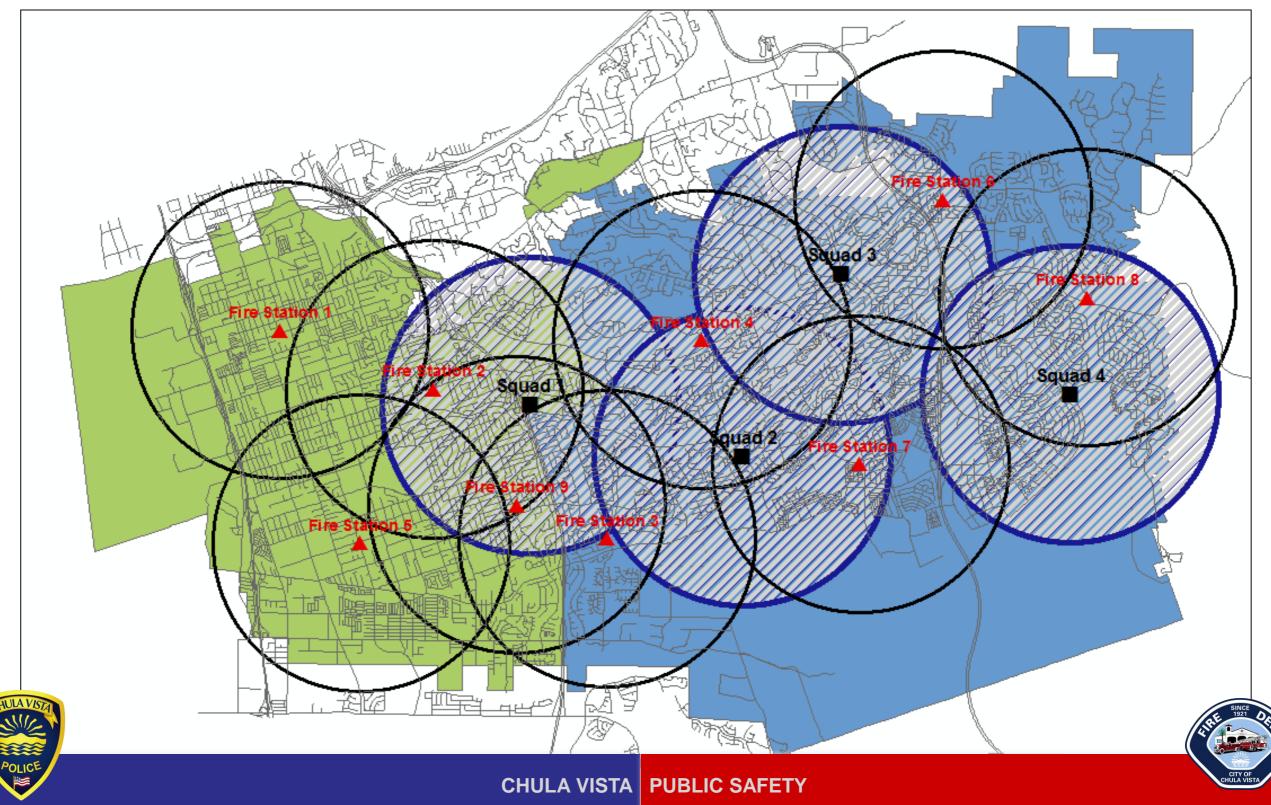

## **Staffing by Division**

#### **Chula Vista Fire Department Improvements**

- Battalion Monthly Reports (Inception- 2015)
  - ✓ 39% Improvement in Turnout Times
- ✓Auto Dispatch
  - ✓21% Improvement in Dispatch Times
- Relocation of Fire Stations
  - ✓26% Improvements in Response Times Upon Completion
- Awarded \$3 Million in Grants
- ✓E51 4.0 Staffing
  - ✓110 more hours of availability