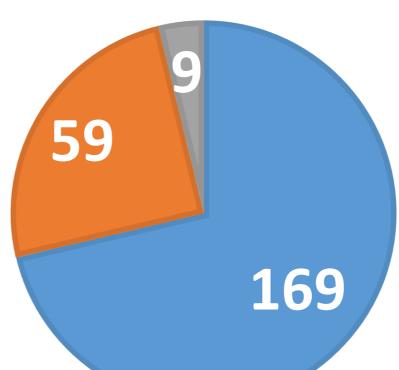

# Chula Vista P.D. at-a-glance

- 328.5 Total Personnel
  - 237 Sworn
  - 91.5 Civilian
- Four Divisions
  - Patrol Operations
  - Investigations
  - Support Operations
  - Administration

# Sworn Staffing by Division

Nearly all 237 sworn are assigned to enforcement-related functions such as operations (including Patrol and others), detectives, and investigations.

Operations
 Investigations
 Support