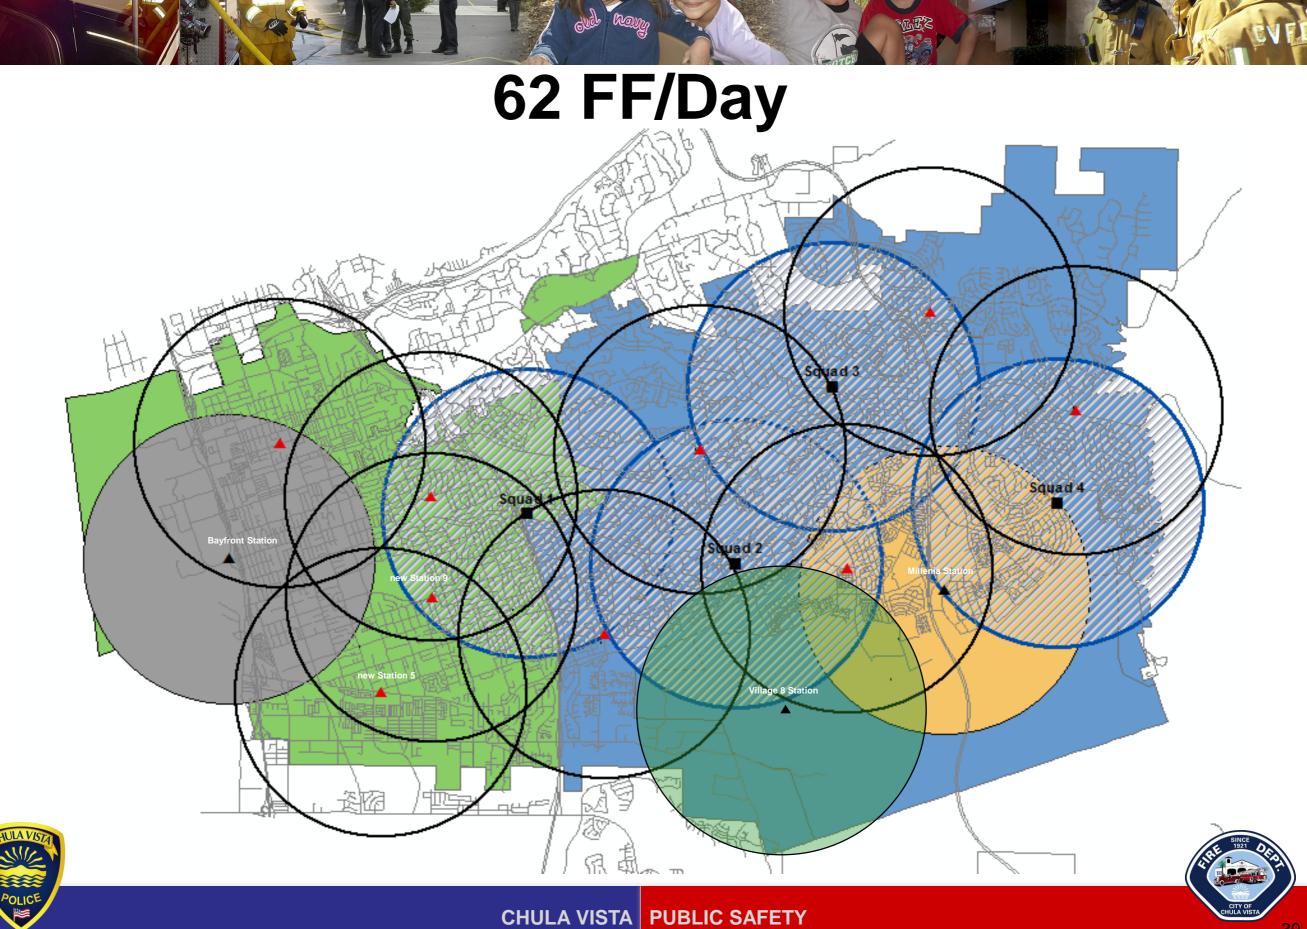

*

- Burn and Fire Prevention education to target groups (elementary schools, mobile home parks, apartments, seniors)
- Educate public on Fire Department operations and methods
- Social Media messaging website, social media
- Media requests television, radio, print





# Fire Department Goals for Measure A Meet City Council adopted response time thresholds:

- Arrival of the first unit on scene to a medical emergency within 7 minutes 90% of the time
- ✓ Arrival of the first unit on scene to a structure fire within 7 minutes 90% of the time with 4 firefighters known as the Initial Attack Force (IAF)
- Arrival of the Effective Response Force (ERF) consisting of 14 firefighters on scene within 10 minutes, 90% of the time for all structure fires





# 

# 42 FF/Day



# 50 FF/Day

POLICE





POLICE



# Amended FY19 Staffing Plan

- Fire Department Recommendation to support first-year staffing changes as follows:
- FY19 2 Deputy Fire Chief (1 funded by ALS in FY21)
- FY19 Fire Captain Public Education & Media Services
- FY19 Implement one Squad
  - FY19 Fund 4.0 staffing







#### **Staff Recommendation for City Council** Adopt resolution, amending FY18-19 staffing as follows:

| Department                                               | Position Title                      | FTE   |  |
|----------------------------------------------------------|-------------------------------------|-------|--|
| Fire                                                     | Deputy Fire Chief                   | 2.00  |  |
|                                                          | Fire Captai