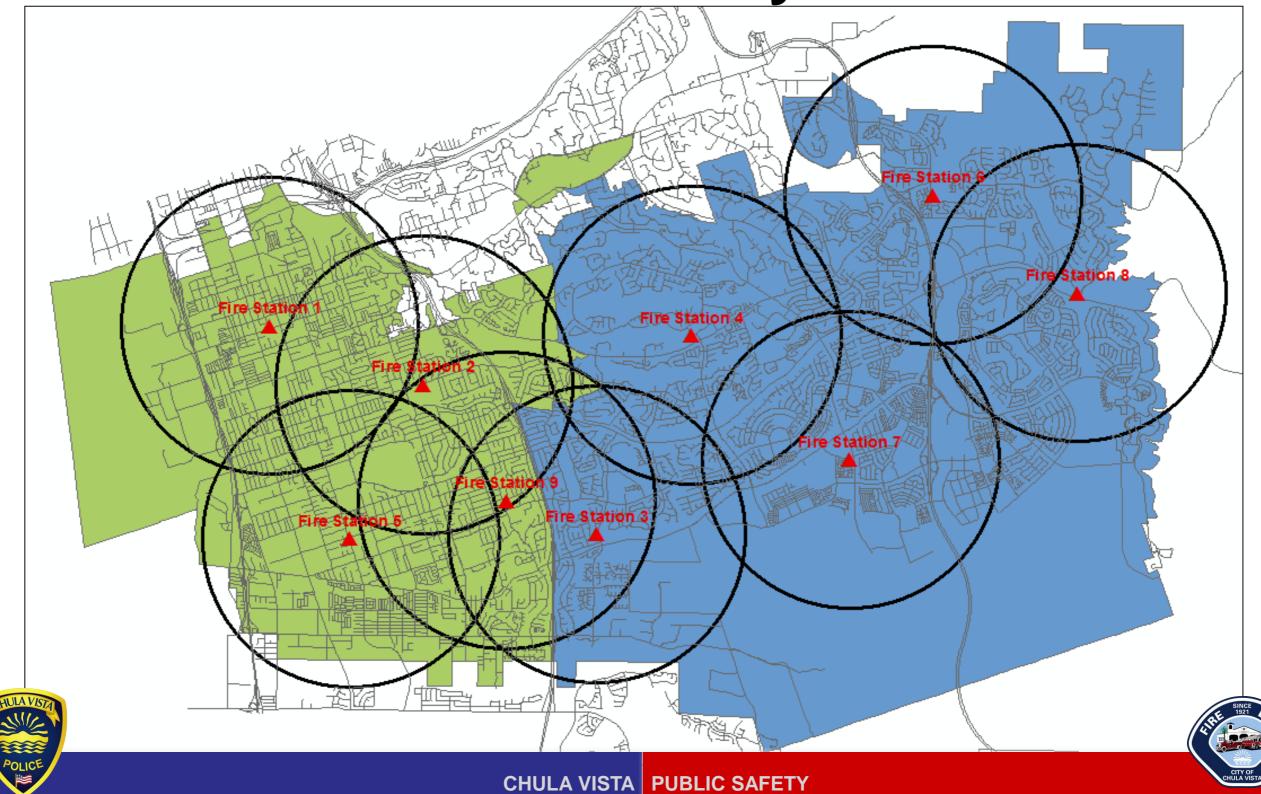

ation and Media Services**

- Burn and Fire Prevention education to target groups (elementary schools, mobile home parks, apartments, seniors)
- Educate public on Fire Department operations and methods
- Social Media messaging website, social media
- Media requests television, radio, print





# Fire Department Goals for Measure A Meet City Council adopted response time thresholds:

- Arrival of the first unit on scene to a medical emergency within 7 minutes 90% of the time
- ✓ Arrival of the first unit on scene to a structure fire within 7 minutes 90% of the time with 4 firefighters known as the Initial Attack Force (IAF)
- Arrival of the Effective Response Force (ERF) consisting of 14 firefighters on scene within 10 minutes, 90% of the time for all structure fires





# 

# 42 FF/Day



# 50 FF/Day

POLICE





POLICE



# Amended FY19 Staffing Plan

- Fire Department Recommendation to support first-year staffing changes as follows:
- FY19 2 Deputy Fire Chief (1 funded by ALS in FY21)
- FY19 Fire Captain Public Education & Media Services
- FY19 Implement one Squad
  - FY19 Fund 4.0 staffing







#### **Staff Recommendation for City Council** Adopt resolution, amending FY18-19 staffing as follows:

| Department                                               | Position Title                      | FTE   |  |
|----------------------------------------------------------|-------------------------------------|-------|--|
| Fire                                                     | Deputy Fire Chief                   | 2.00  |  |
|