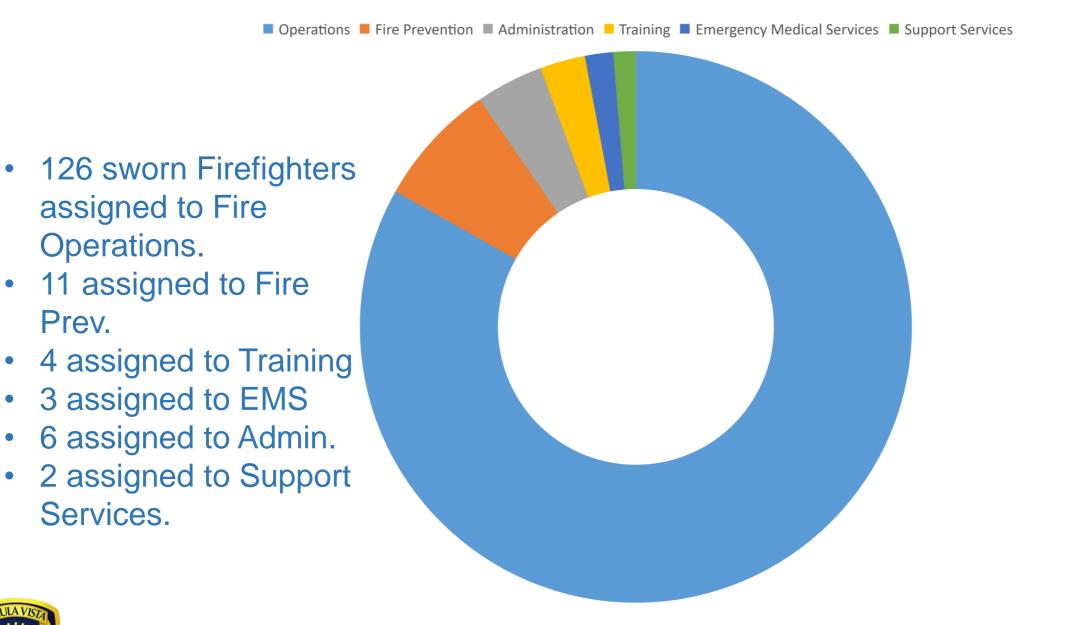

# Sworn Staffing by Division

Nearly all 237 sworn are assigned to enforcement-related functions such as operations (including Patrol and others), detectives, and investigations.

Operations
 Investigations
 Support