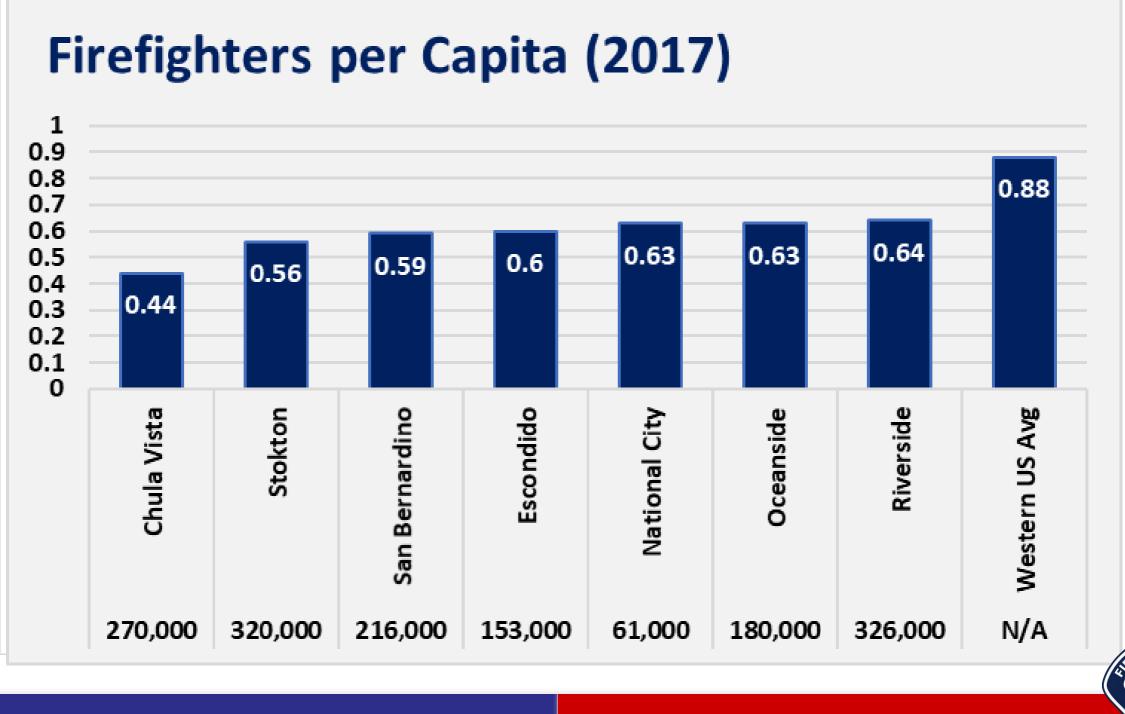

#### Needed Recovery: The Great Recession Took a Toll

City Population vs. Police Staffing