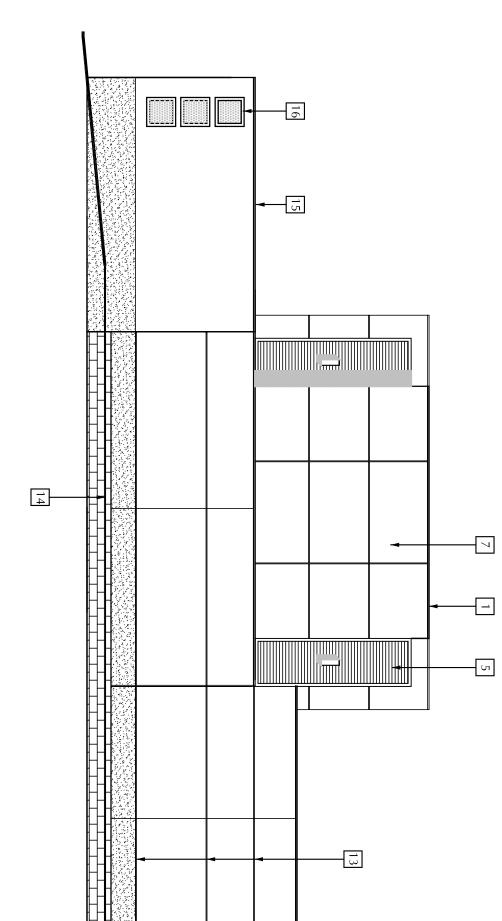

•

SKYLIGHT

۰

|                                                                                         | :                                                                                     |                                                                                                    |                          |                                                    |   |
|-----------------------------------------------------------------------------------------|---------------------------------------------------------------------------------------|----------------------------------------------------------------------------------------------------|--------------------------|----------------------------------------------------|---|
| CONCRETE APRON PER<br>CITY OF CHULA VISTA<br>STANDARDS - TRASH ENCLOSURE<br>DRAWING #1. | CONCRETE PAD PER<br>CITY OF CHULA VISTA<br>STANDARDS - TRASH ENCLOSURE<br>DRAWING #1. | 24'-0"<br>ANCHOR HOLES ARE IN<br>CITY OF CHULA VISTA<br>STANDARDS - TRASH ENCLOSURE<br>DRAWING #1. | 6" HIGH ON ALL<br>SIDES. | 4"X4" STEEL POST<br>INDEPENDENT FROM<br>WALL. TYP. | + |