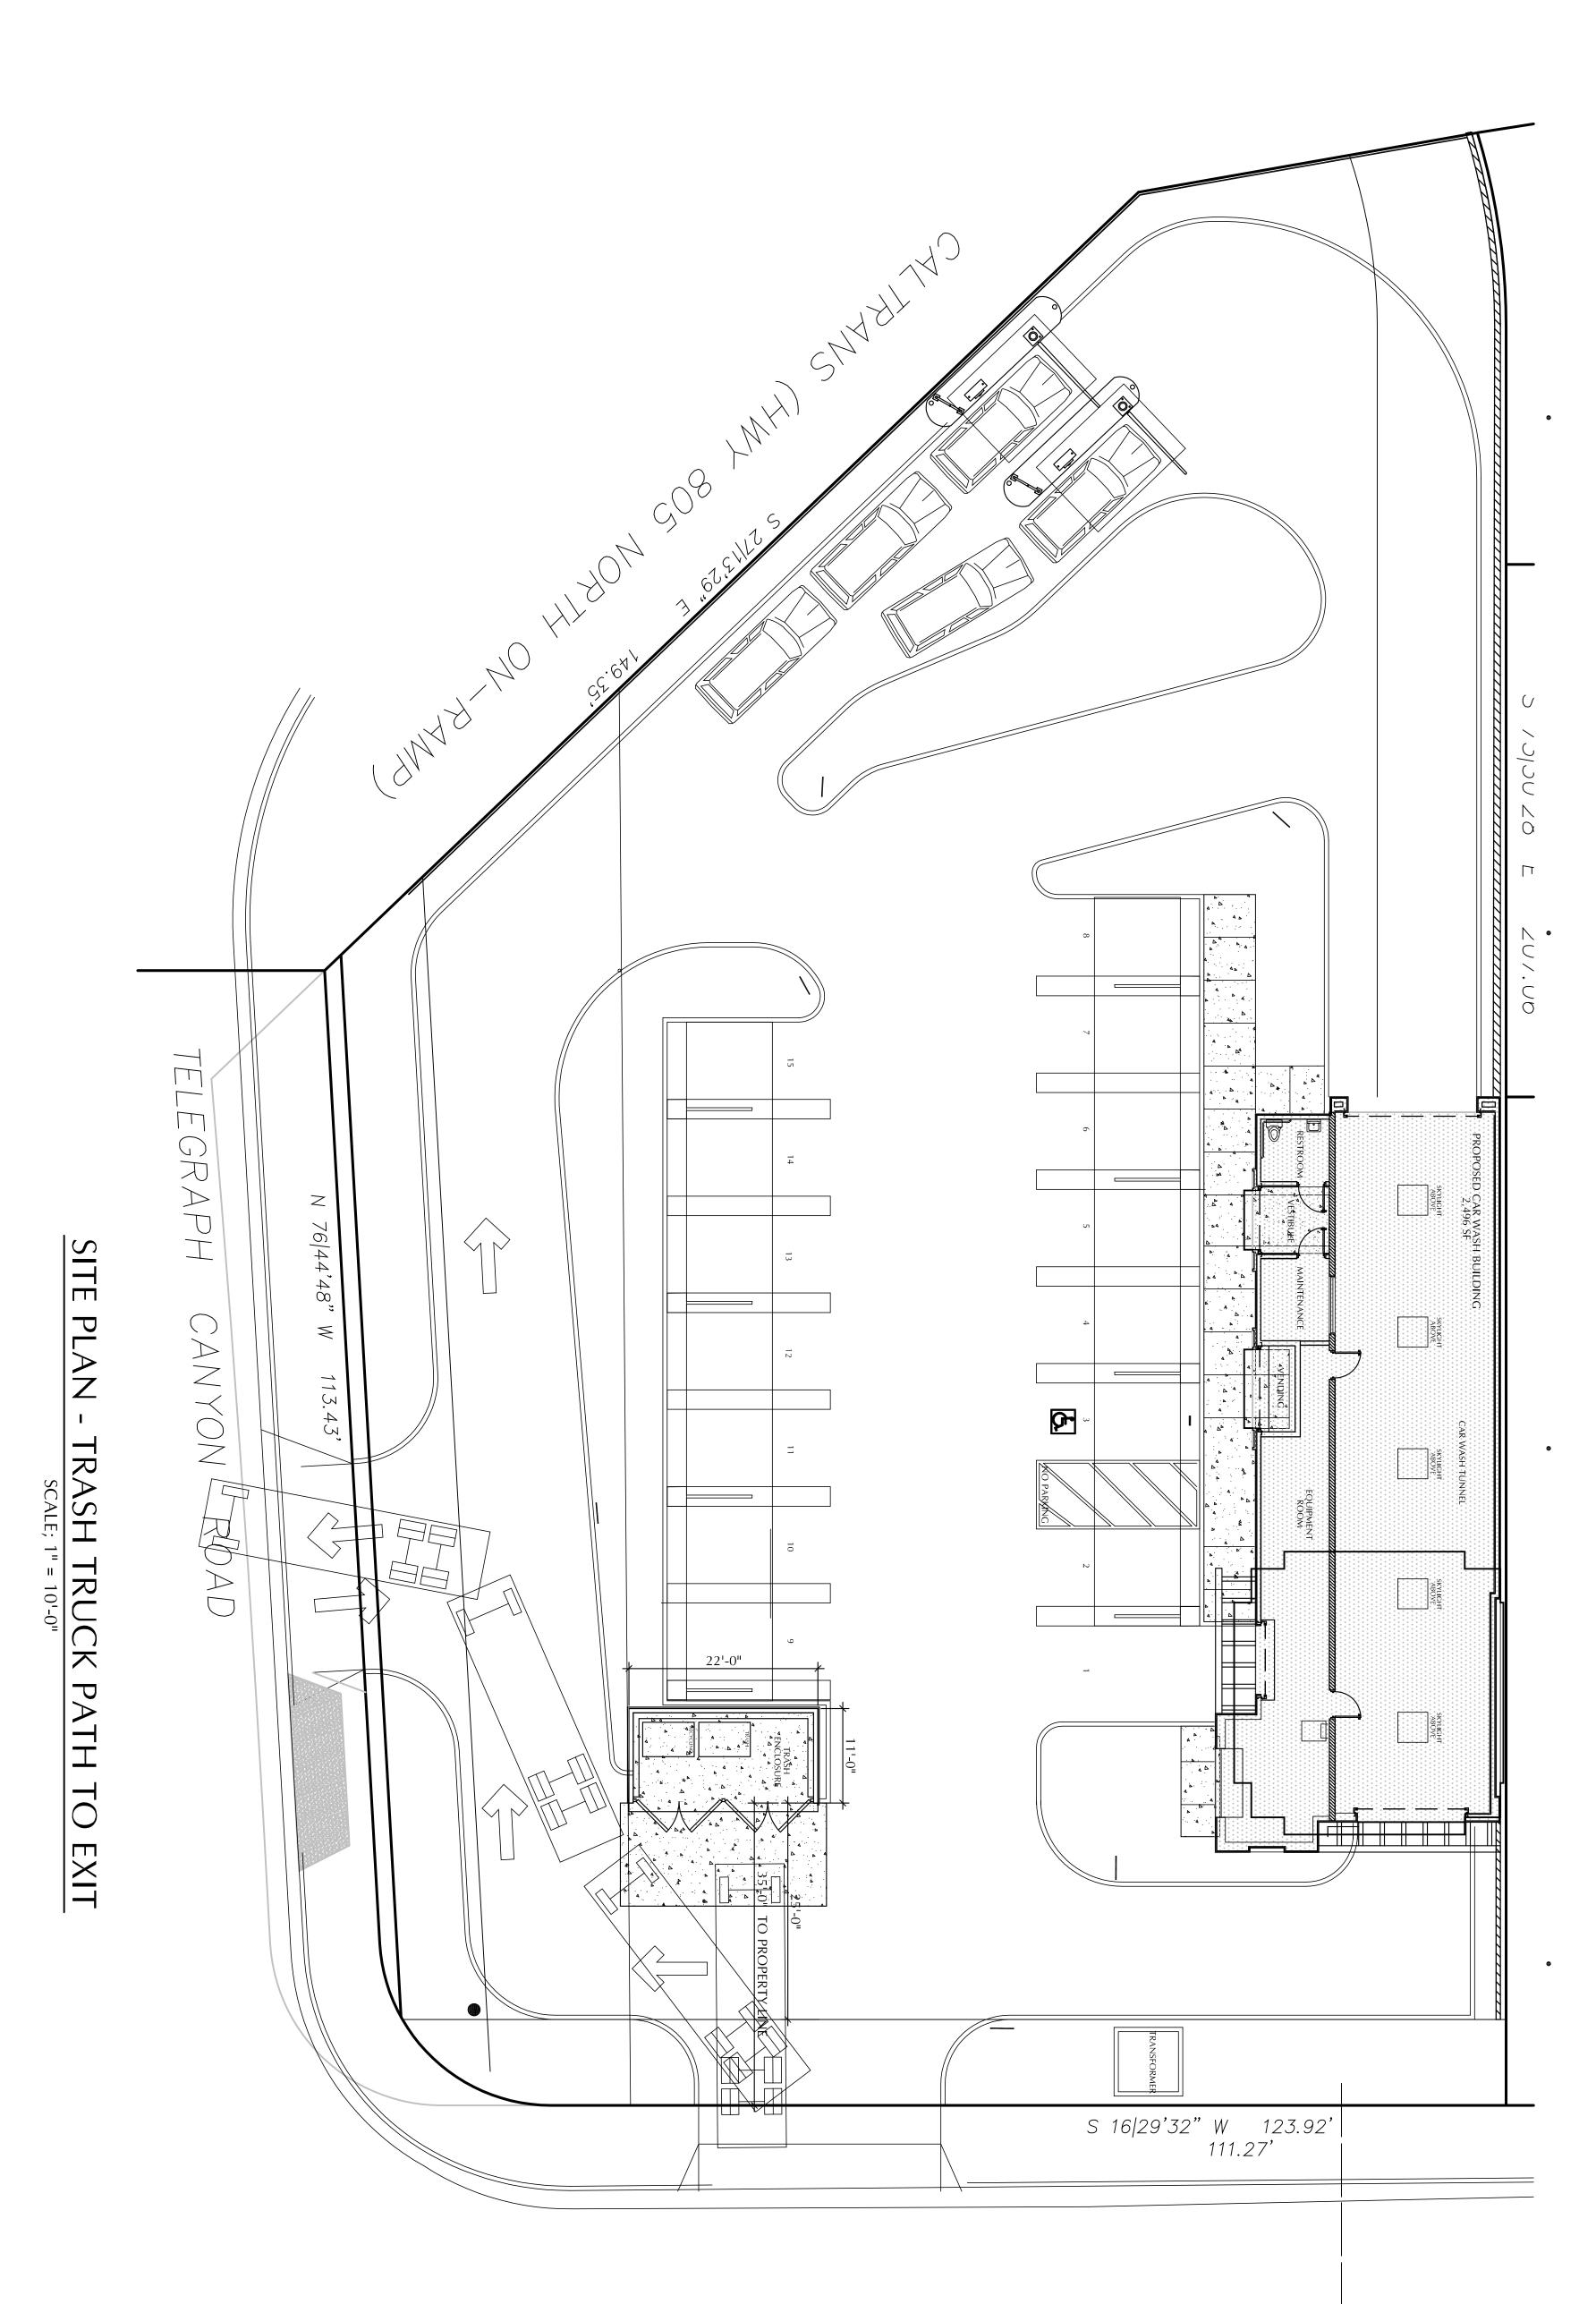

# GENE CIPPARONE - ARCHITECT, INC. ARCHITECTURE • PLANNING • INTERIOR DESIGN

6494 WEATHERS PLACE, SUITE 170, SAN DIEGO, CALIFORNIA 92121 VOICE: 858.587.9100 EMAIL: GENE@CIPPARONE.COM

•

٠

SCALE:

3/16"

-

•