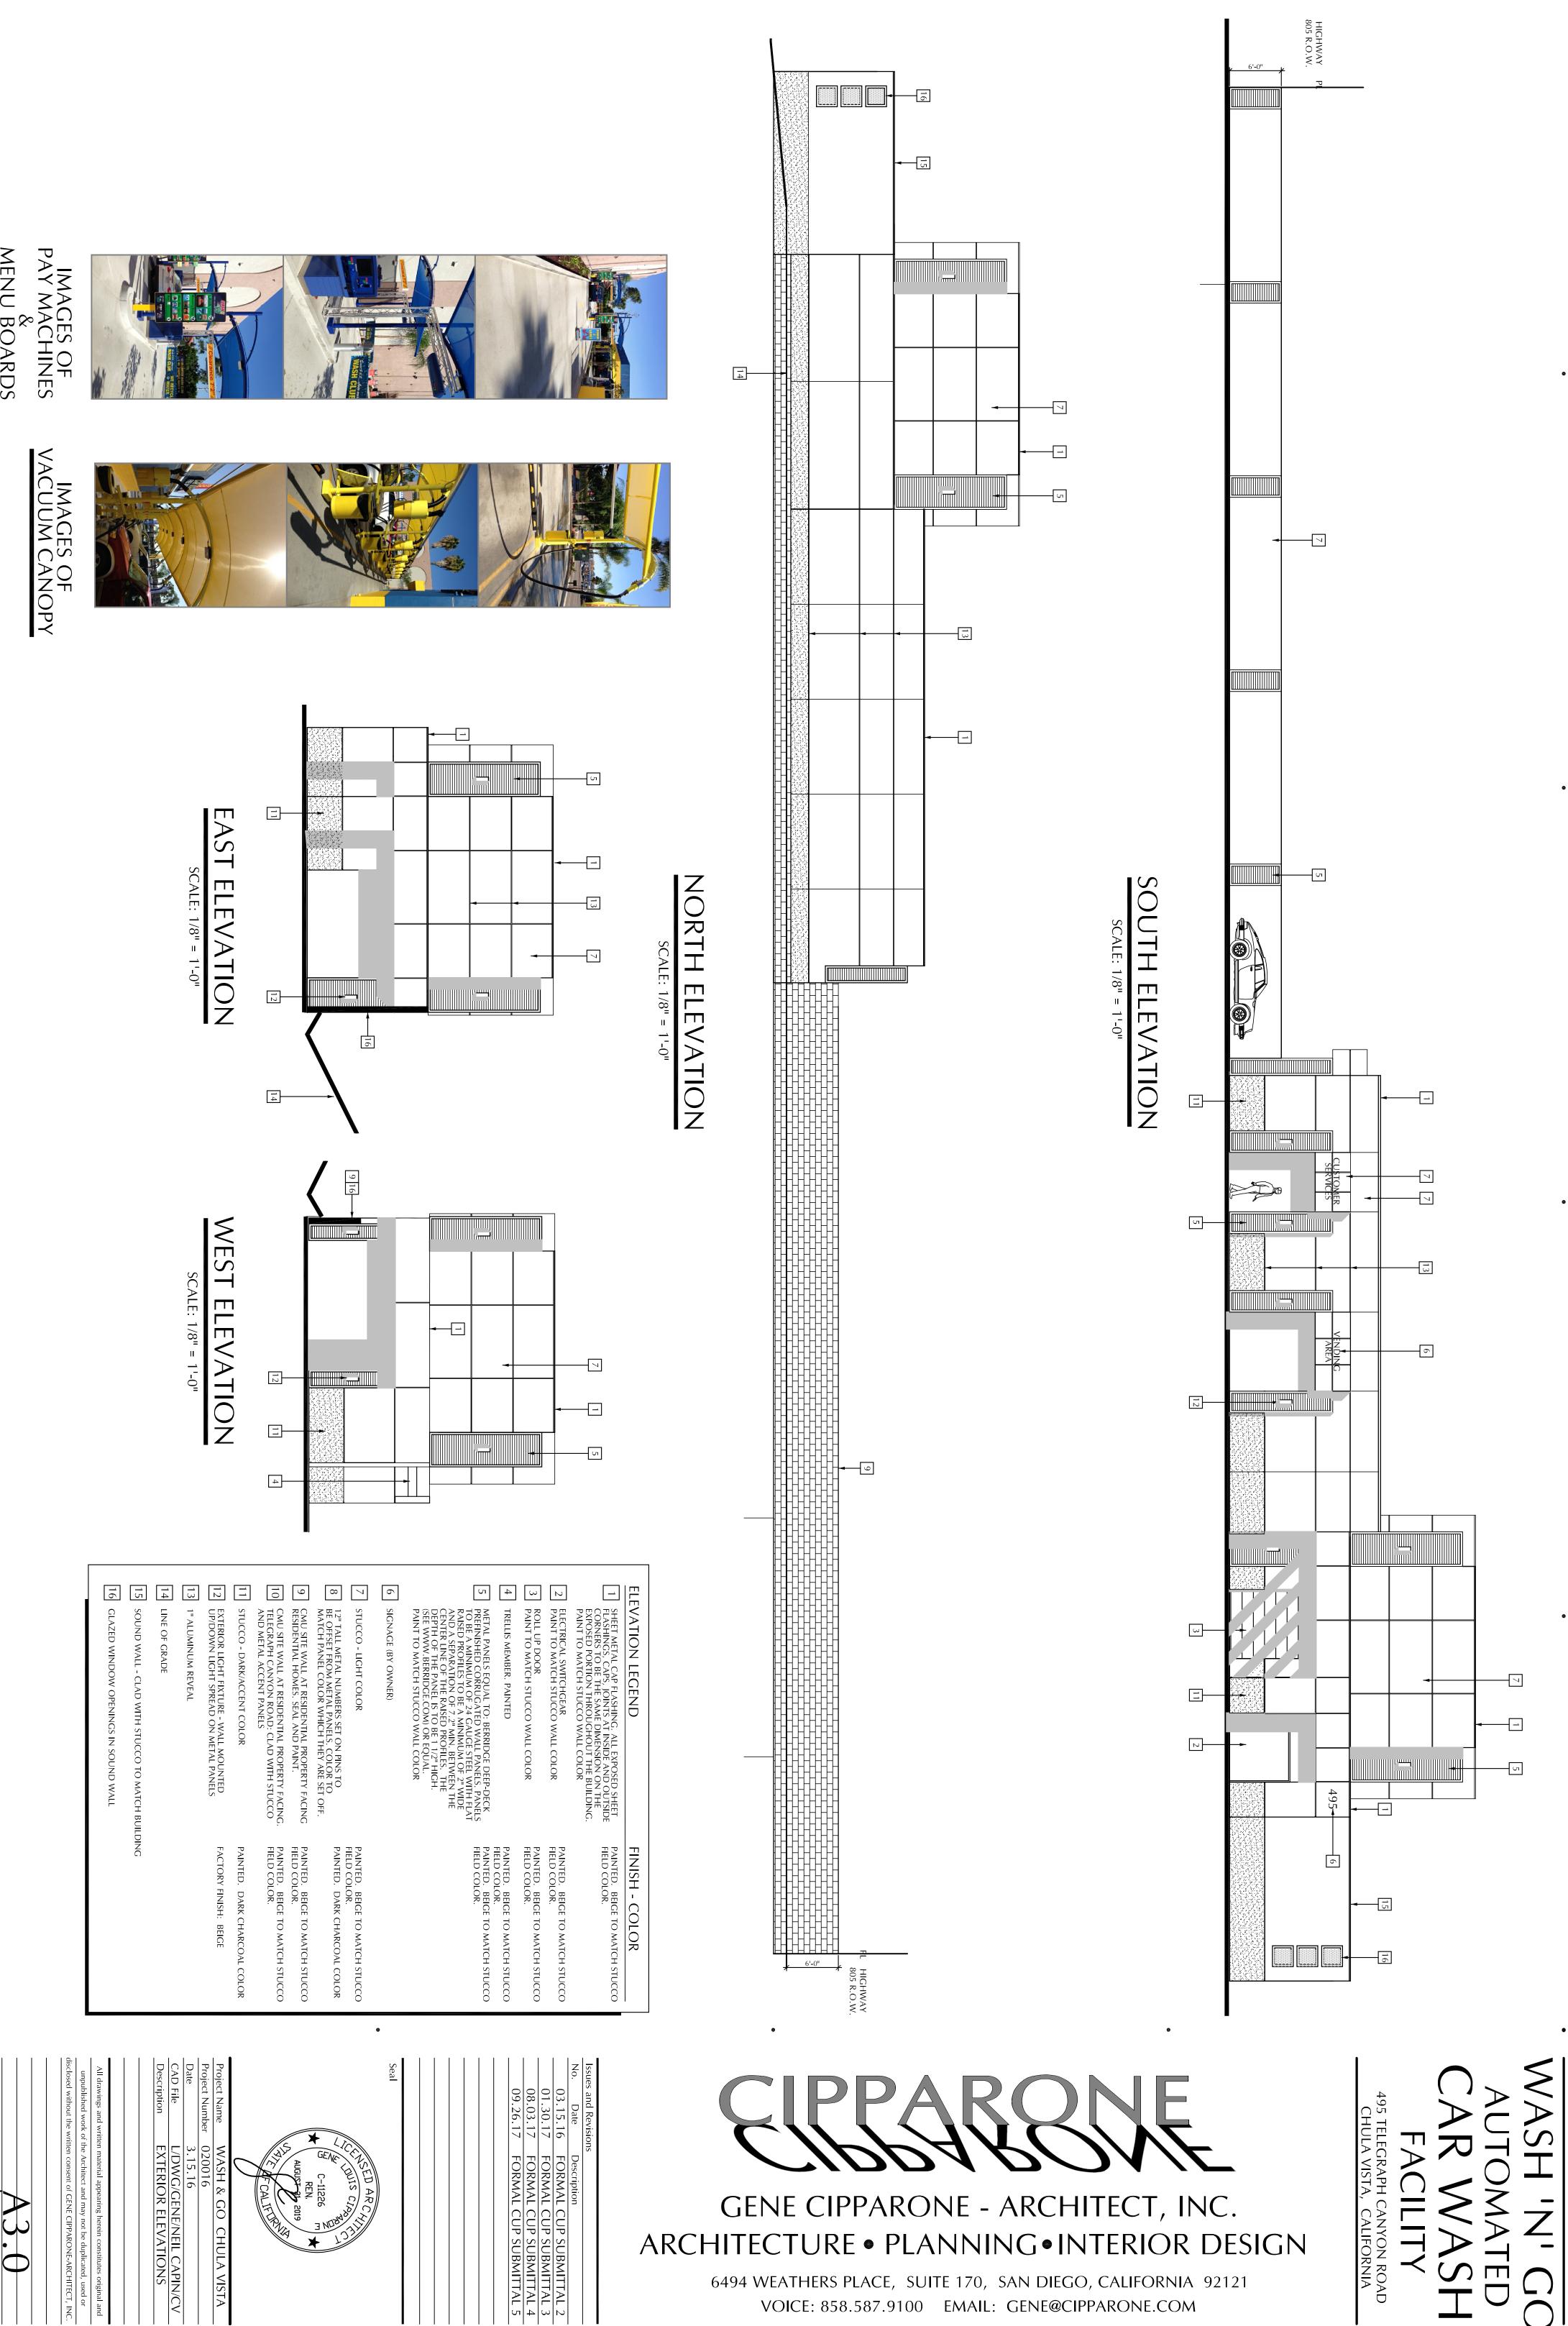

•

SKYLIGHT

۰

|                                                                                         | :                                                                                     |                                                                                                    |                          |                                                    |   |
|-----------------------------------------------------------------------------------------|---------------------------------------------------------------------------------------|----------------------------------------------------------------------------------------------------|--------------------------|----------------------------------------------------|---|
| CONCRETE APRON PER<br>CITY OF CHULA VISTA<br>STANDARDS - TRASH ENCLOSURE<br>DRAWING #1. | CONCRETE PAD PER<br>CITY OF CHULA VISTA<br>STANDARDS - TRASH ENCLOSURE<br>DRAWING #1. | 24'-0"<br>ANCHOR HOLES ARE IN<br>CITY OF CHULA VISTA<br>STANDARDS - TRASH ENCLOSURE<br>DRAWING #1. | 6" HIGH ON ALL<br>SIDES. | 4"X4" STEEL POST<br>INDEPENDENT FROM<br>WALL. TYP. | + |