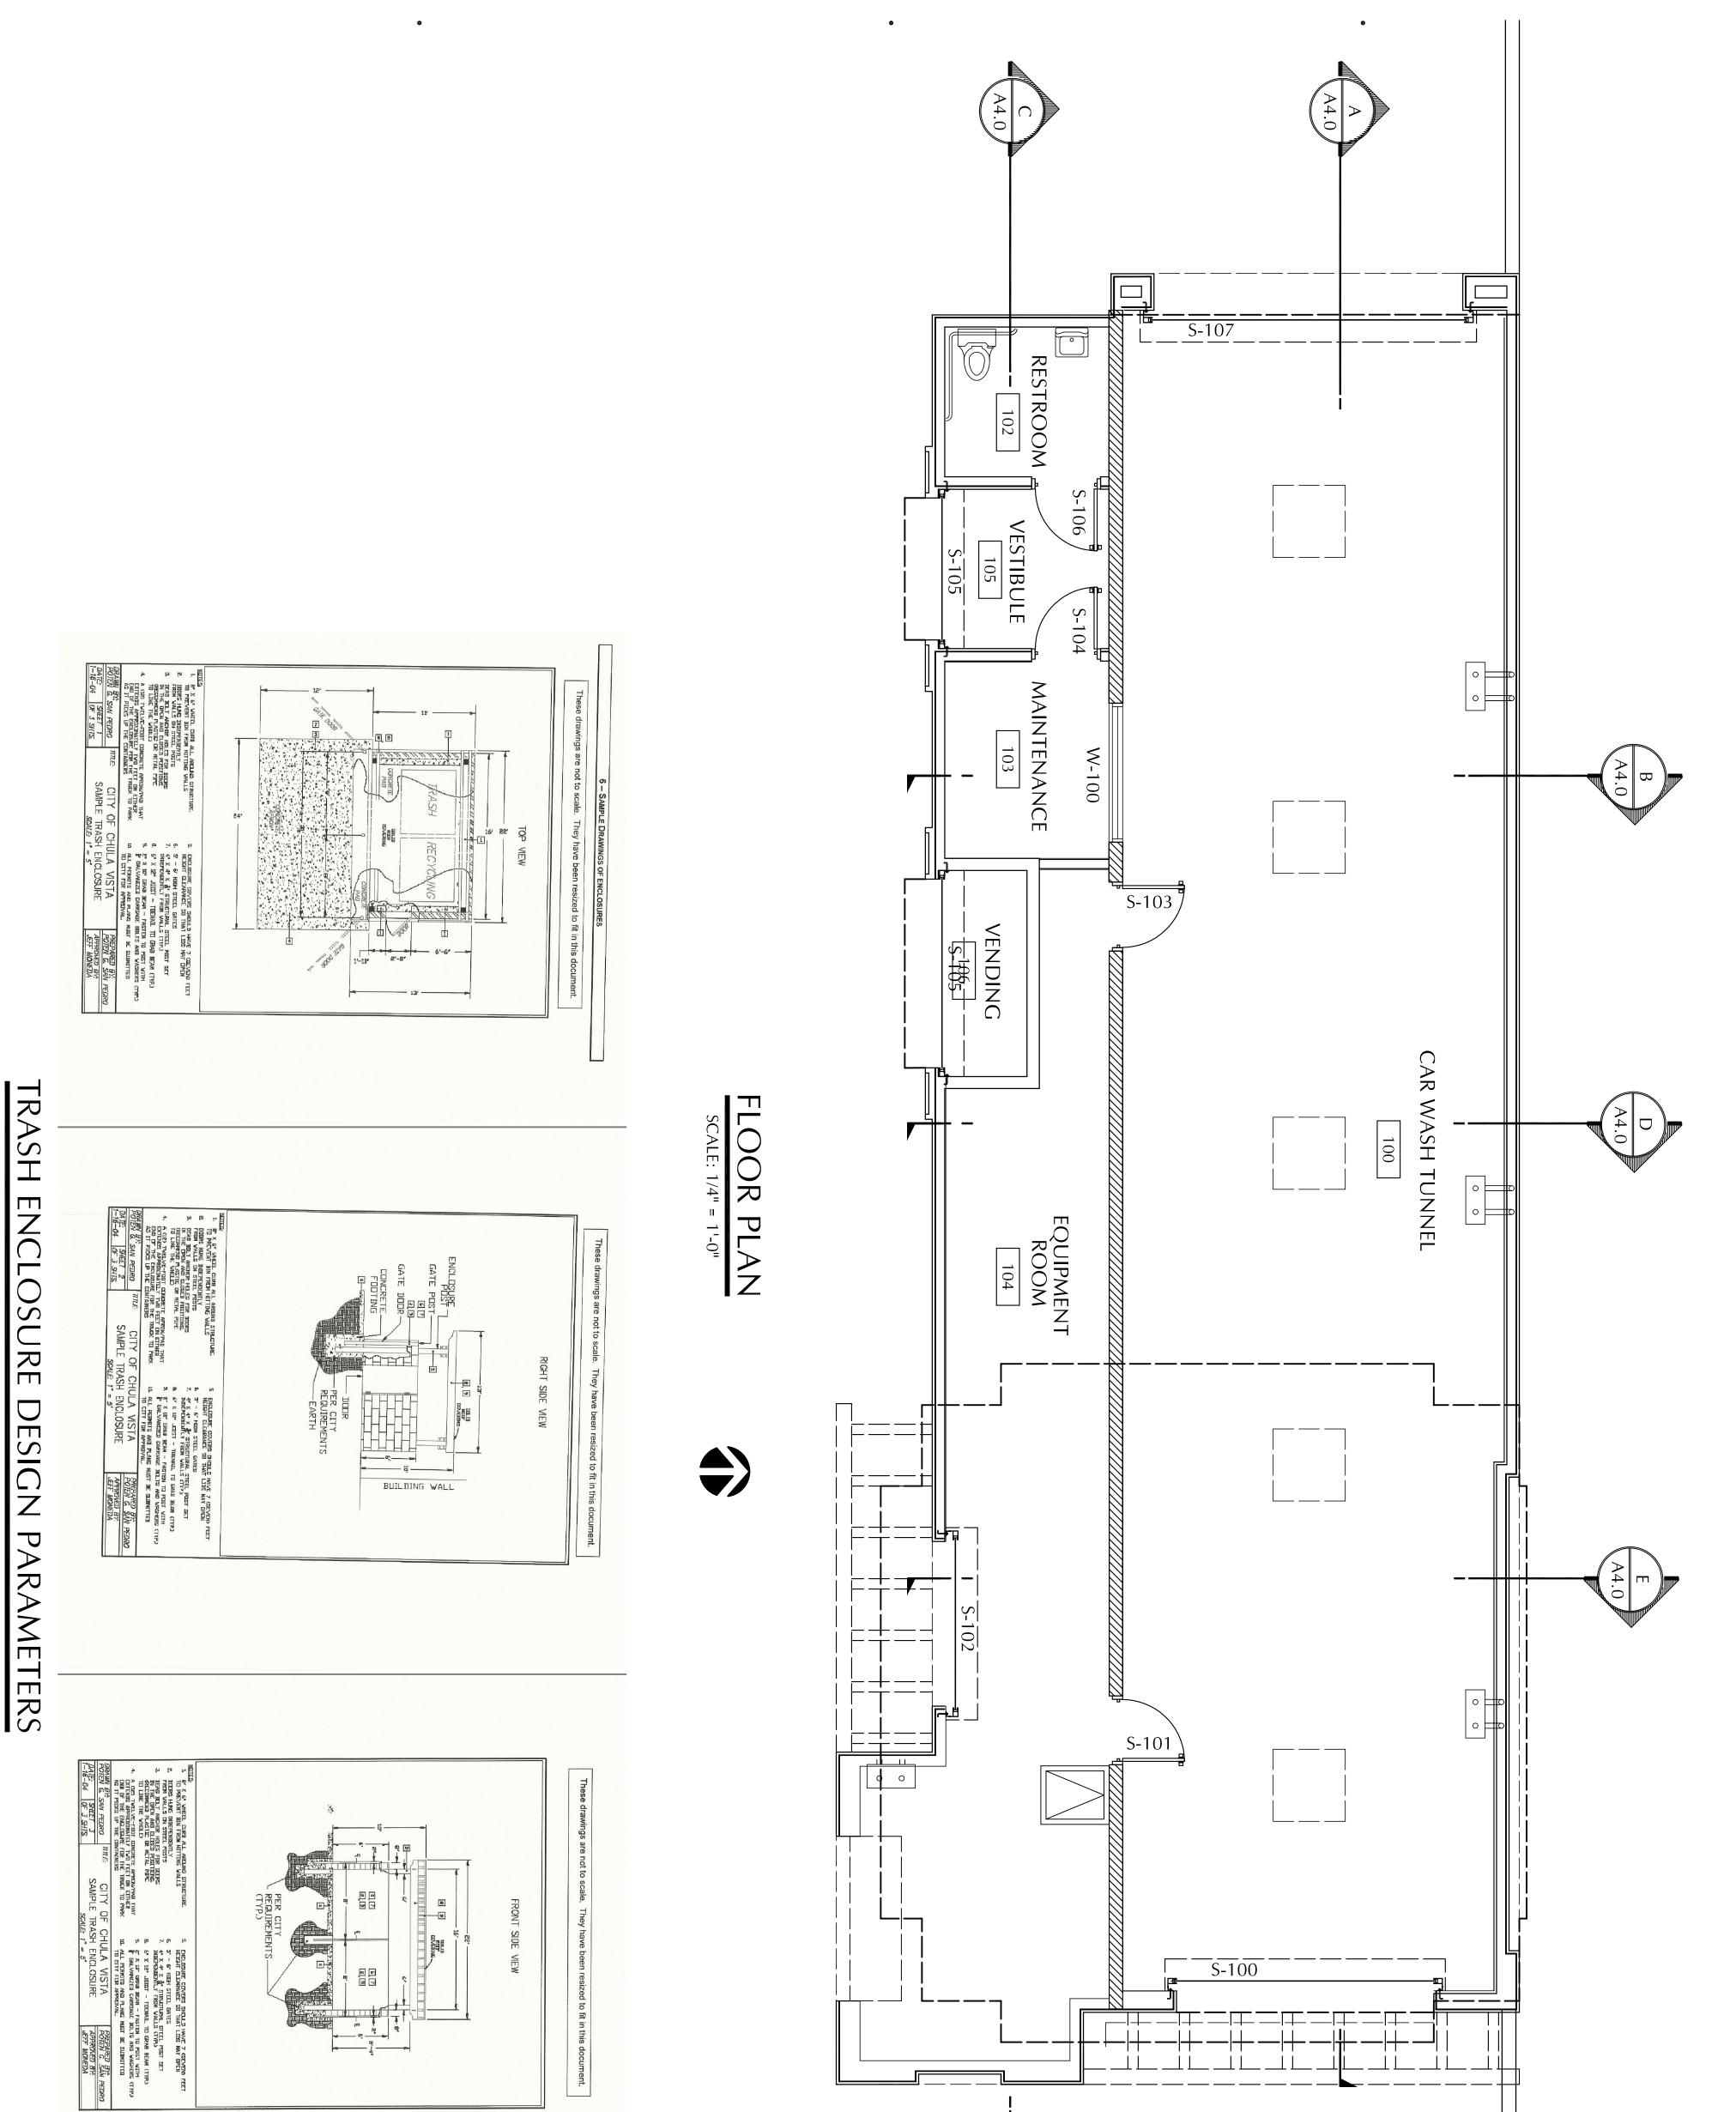

•

SKYLIGHT

۰

|                                                                                         | :                                                                                     |                                                                                                    |                          |                                                    |   |
|-----------------------------------------------------------------------------------------|---------------------------------------------------------------------------------------|----------------------------------------------------------------------------------------------------|--------------------------|----------------------------------------------------|---|
| CONCRETE APRON PER<br>CITY OF CHULA VISTA<br>STANDARDS - TRASH ENCLOSURE<br>DRAWING #1. | CONCRETE PAD PER<br>CITY OF CHULA VISTA<br>STANDARDS - TRASH ENCLOSURE<br>DRAWING #1. | 24'-0"<br>ANCHOR HOLES ARE IN<br>CITY OF CHULA VISTA<br>STANDARDS - TRASH ENCLOSURE<br>DRAWING #1. | 6" HIGH ON ALL<br>SIDES. | 4"X4" STEEL POST<br>INDEPENDENT FROM<br>WALL. TYP. | + |