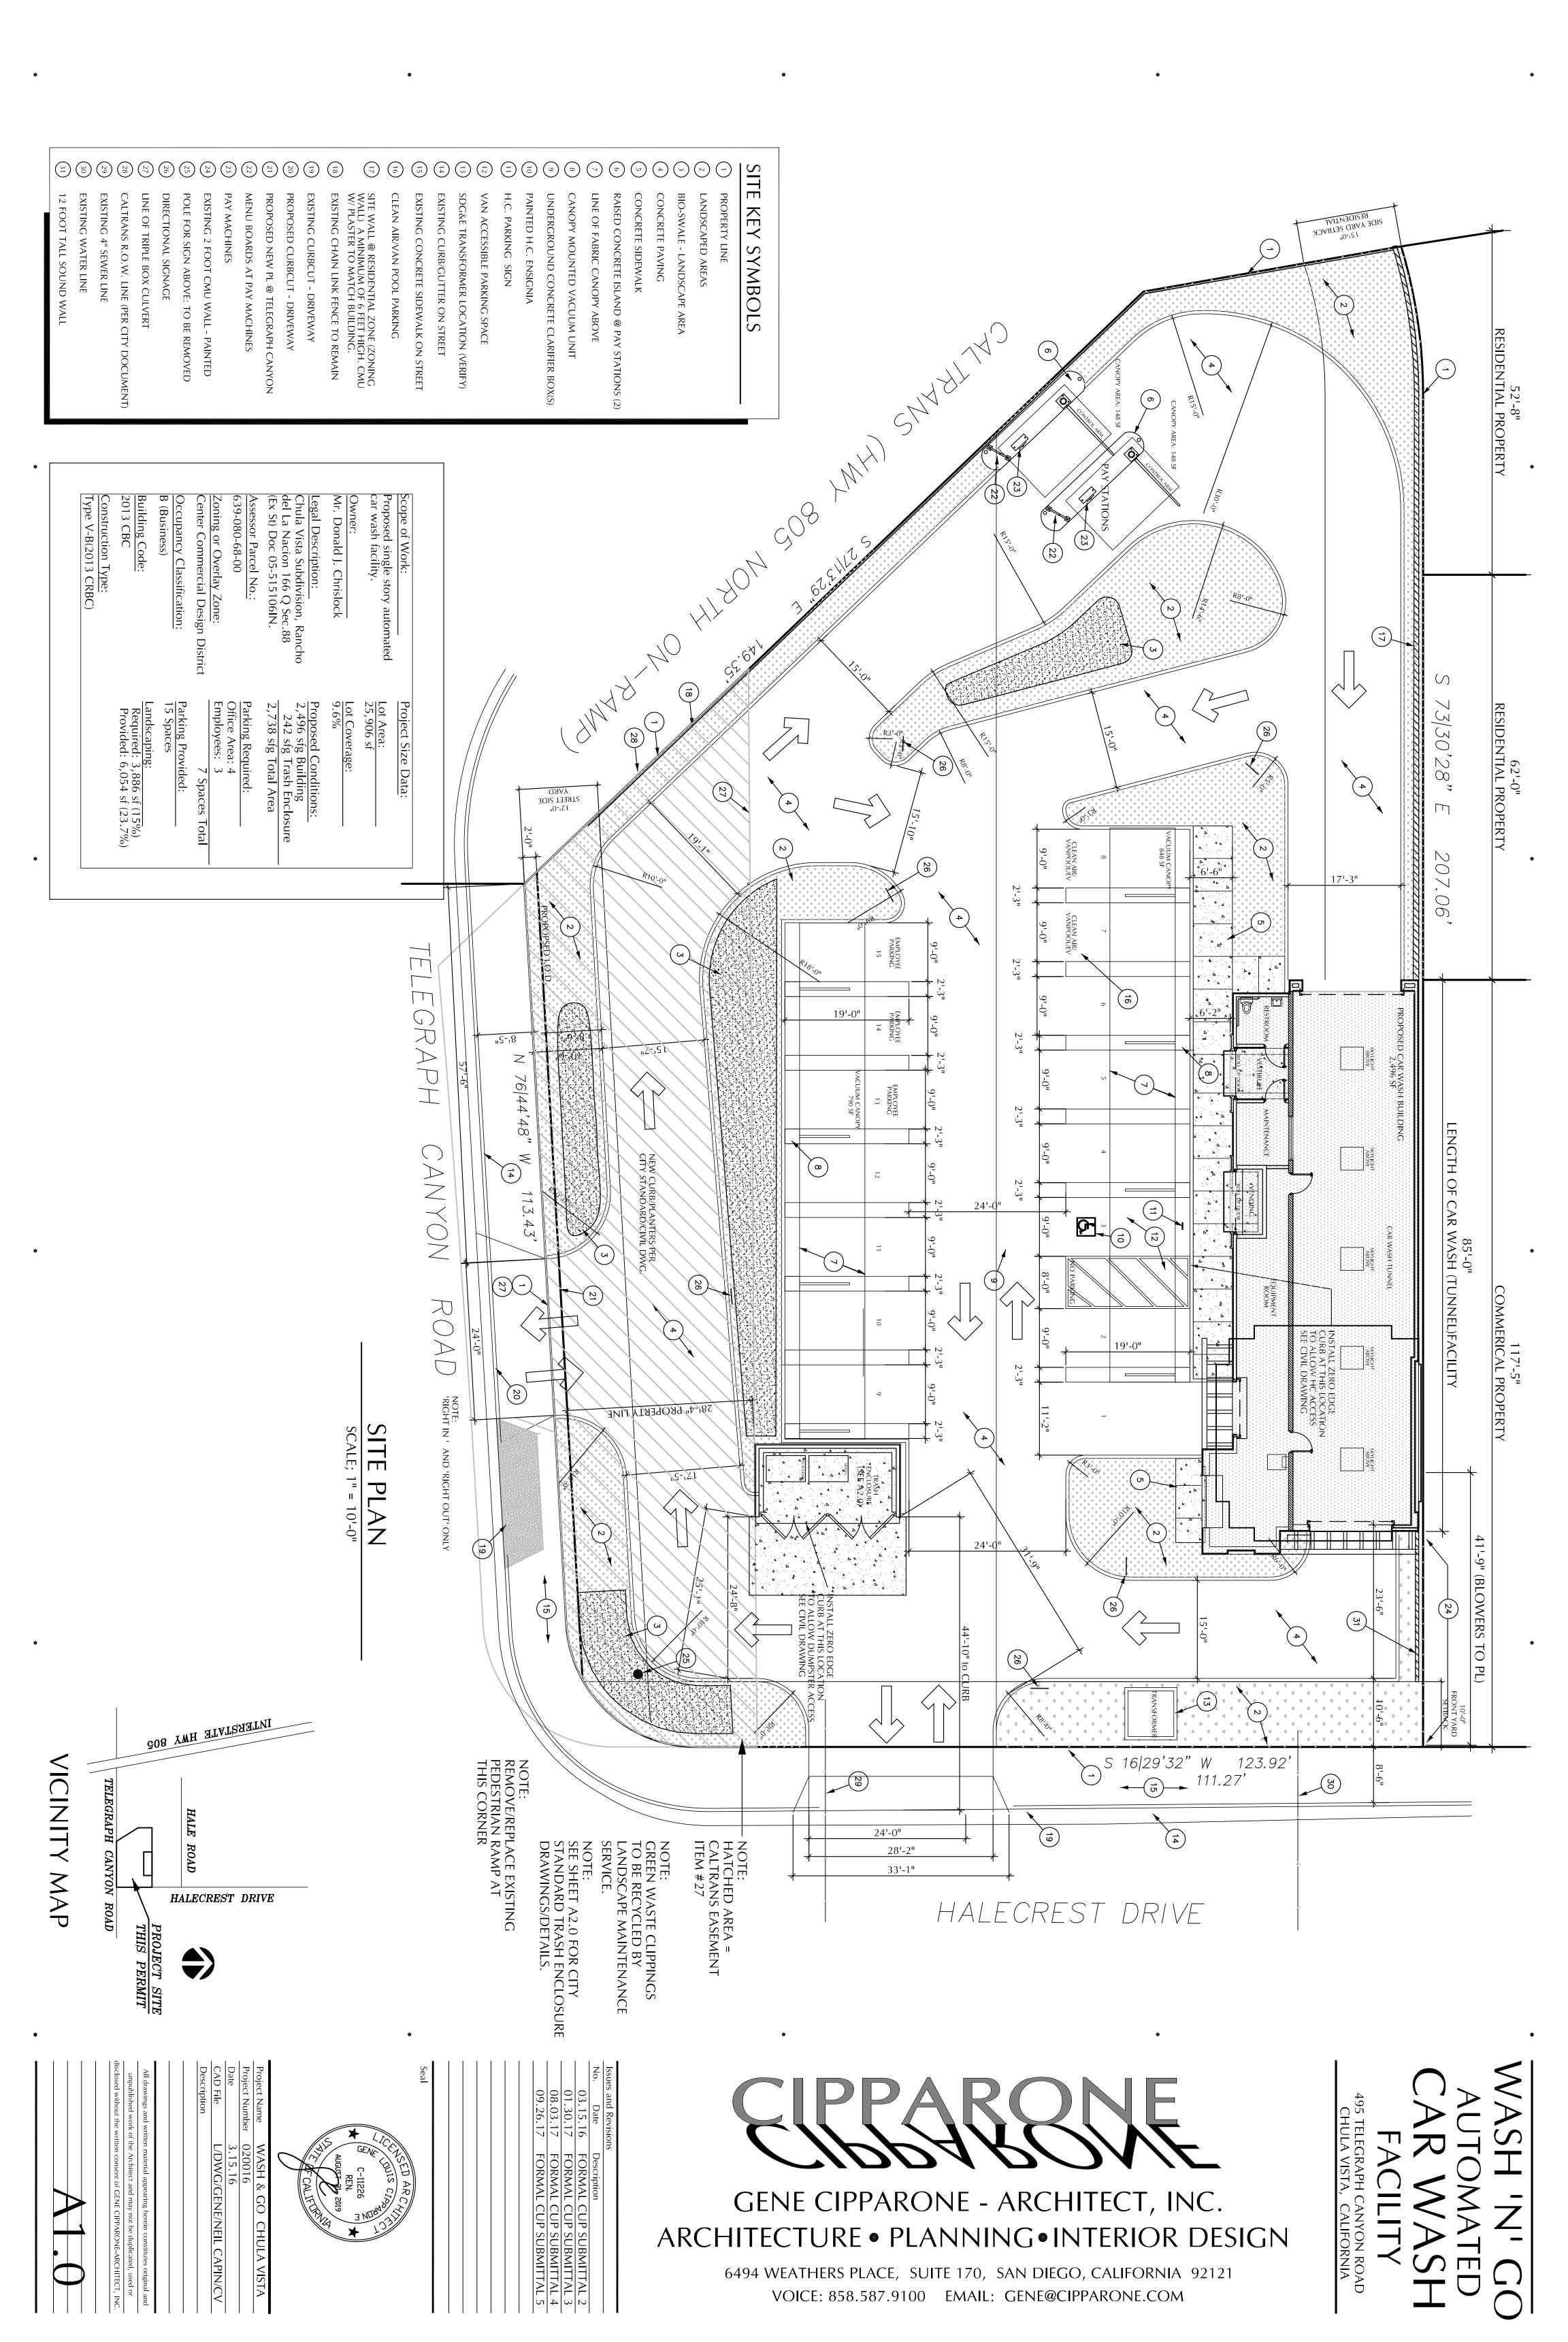

•

•

HALECREST DRIVE

•

0

0

•

# GENE CIPPARONE - ARCHITECT, INC. ARCHITECTURE • PLANNING • INTERIOR DESIGN

6494 WEATHERS PLACE, SUITE 170, SAN DIEGO, CALIFORNIA 92121 VOICE: 858.587.9100 EMAIL: GENE@CIPPARONE.COM

N O

SCALE

0