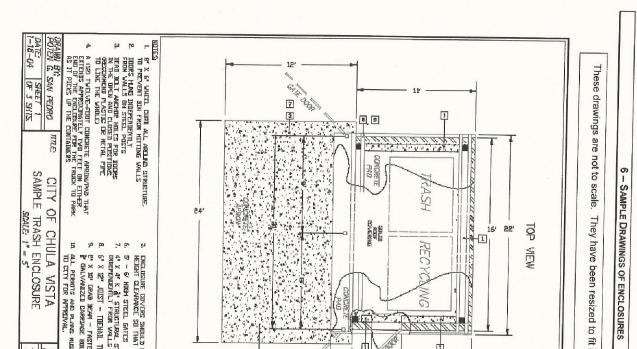

•

SKYLIGHT

۰

|                                                                                         | :                                                                                     |                                                                                                    |                          |                                                    |   |
|-----------------------------------------------------------------------------------------|---------------------------------------------------------------------------------------|----------------------------------------------------------------------------------------------------|--------------------------|----------------------------------------------------|---|
| CONCRETE APRON PER<br>CITY OF CHULA VISTA<br>STANDARDS - TRASH ENCLOSURE<br>DRAWING #1. | CONCRETE PAD PER<br>CITY OF CHULA VISTA<br>STANDARDS - TRASH ENCLOSURE<br>DRAWING #1. | 24'-0"<br>ANCHOR HOLES ARE IN<br>CITY OF CHULA VISTA<br>STANDARDS - TRASH ENCLOSURE<br>DRAWING #1. | 6" HIGH ON ALL<br>SIDES. | 4"X4" STEEL POST<br>INDEPENDENT FROM<br>WALL. TYP. | + |