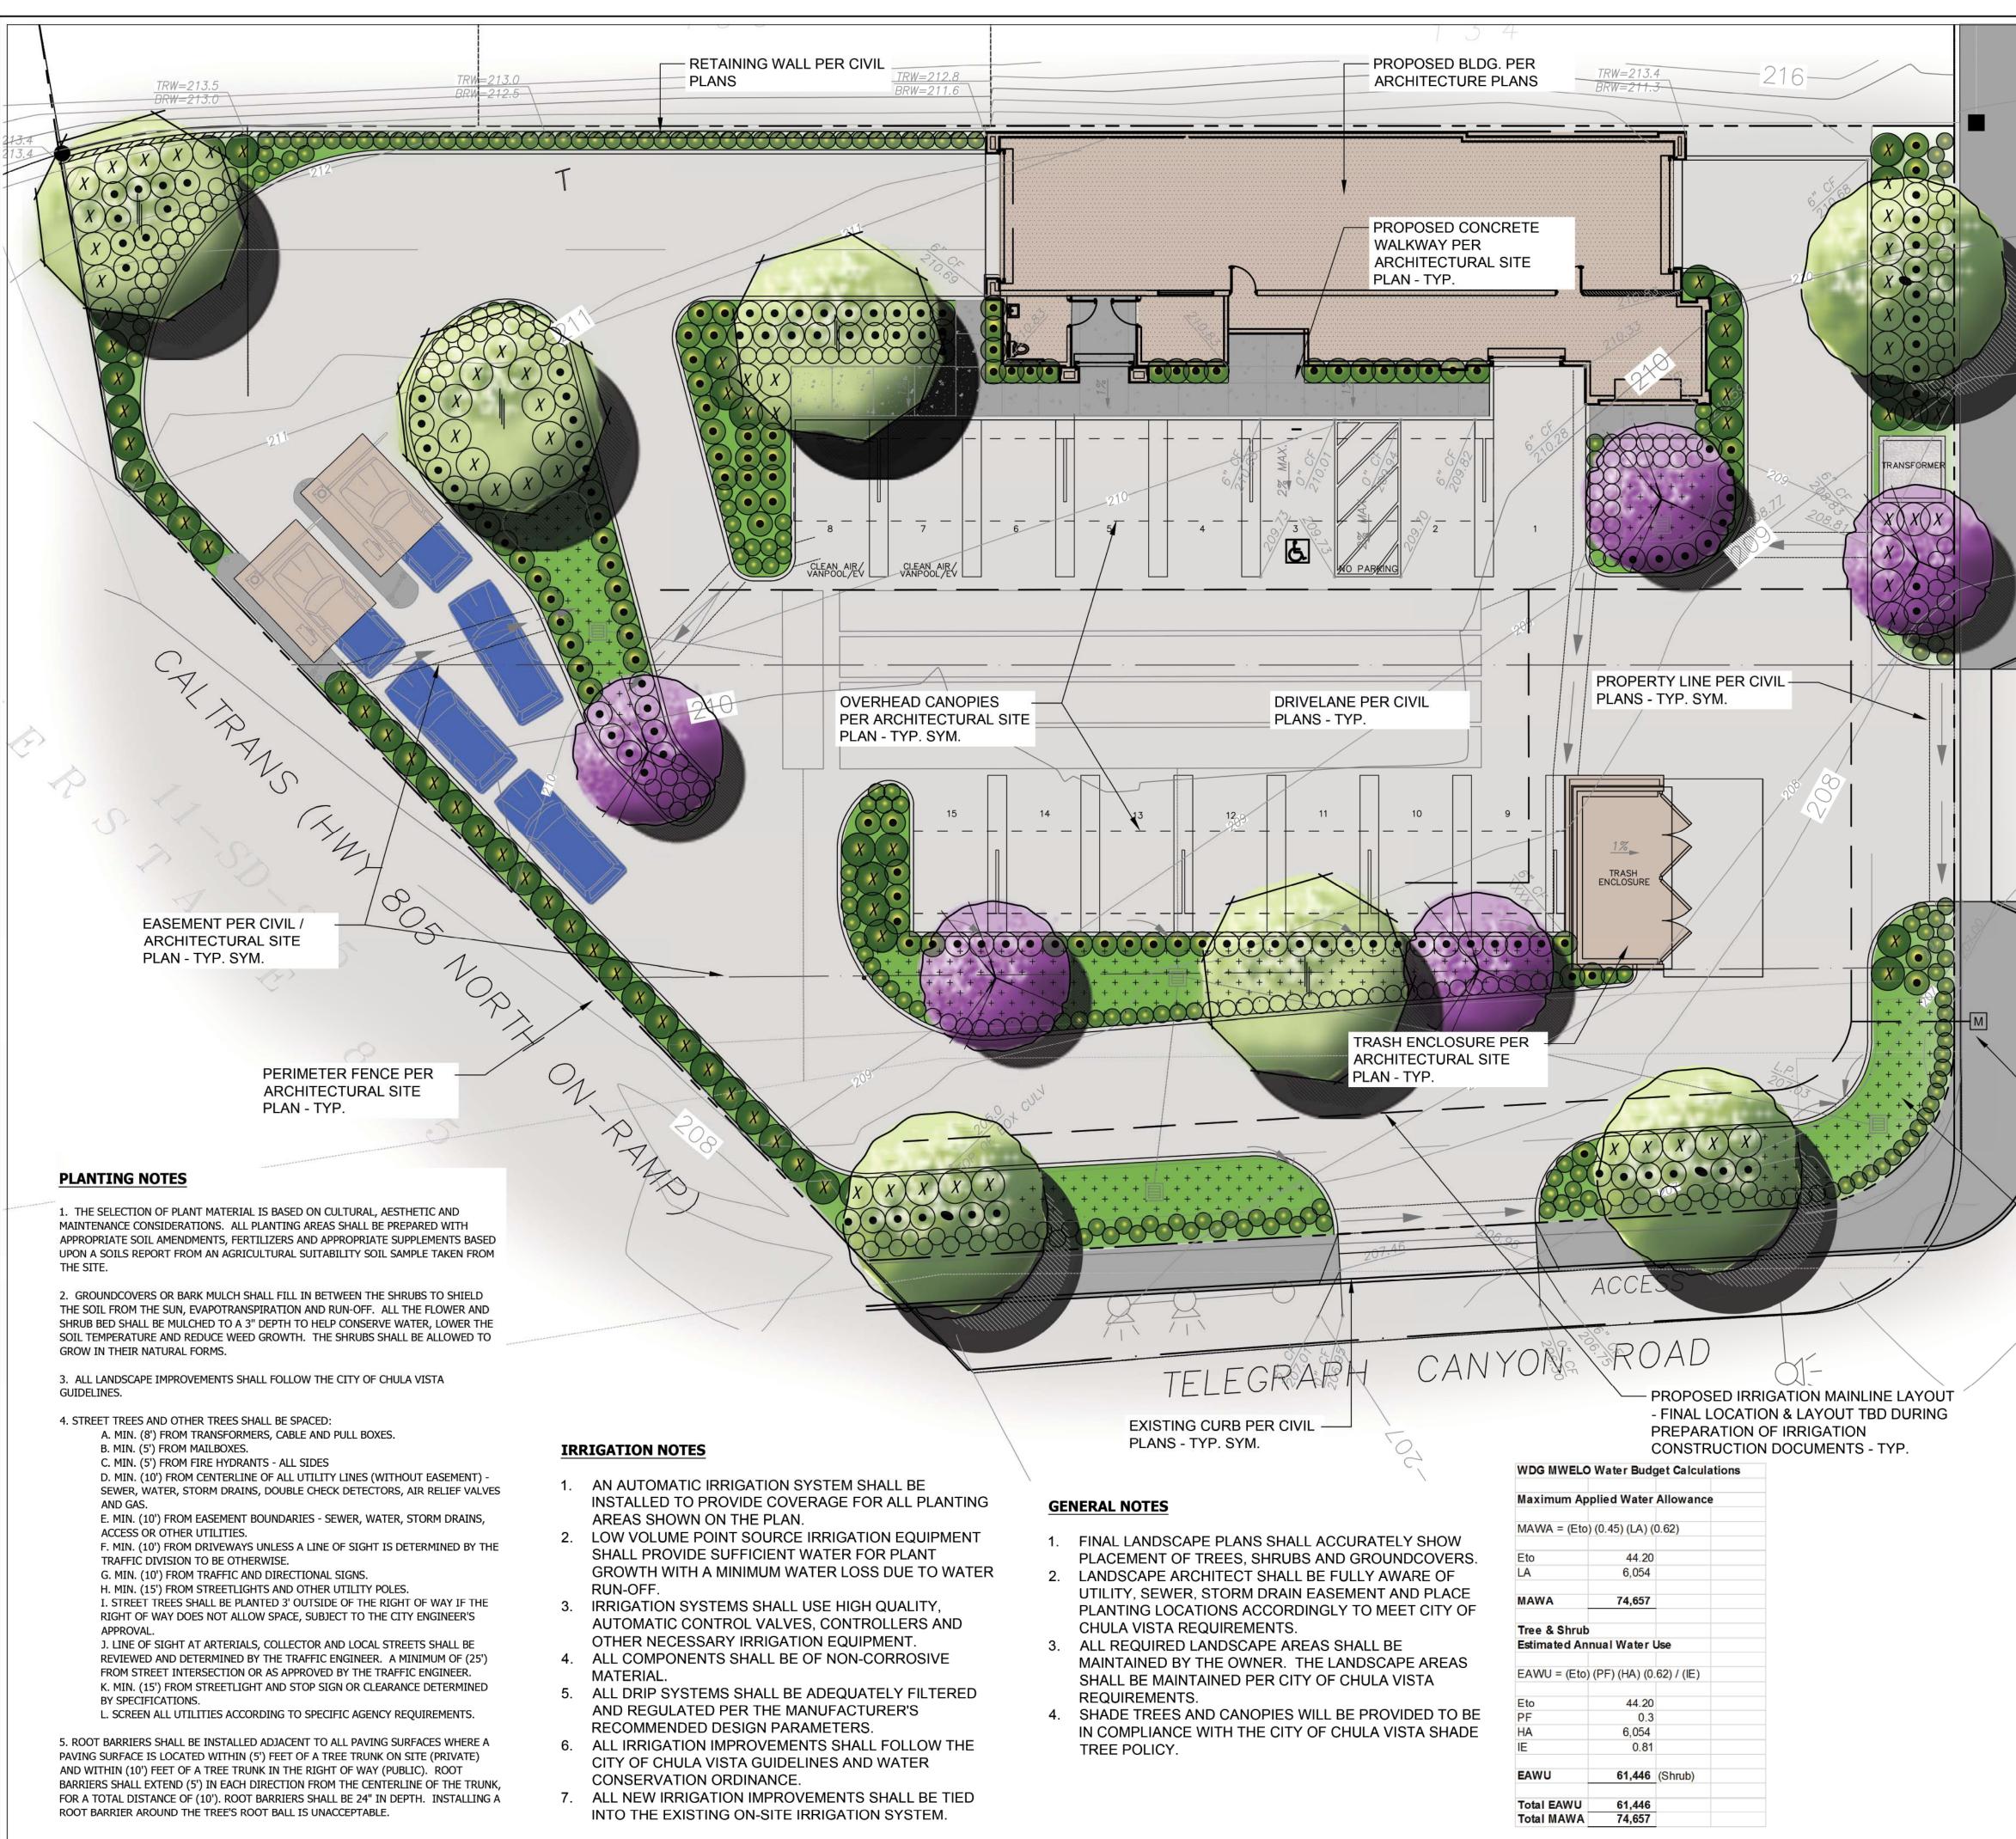

| _            |                                                                                                                                                                                                                                                                                                                                                                                                  |                                                                                                                                                                                                                                                                                                                                                                                          |                                                 | Ĩ                   |  |  |
|--------------|--------------------------------------------------------------------------------------------------------------------------------------------------------------------------------------------------------------------------------------------------------------------------------------------------------------------------------------------------------------------------------------------------|------------------------------------------------------------------------------------------------------------------------------------------------------------------------------------------------------------------------------------------------------------------------------------------------------------------------------------------------------------------------------------------|-------------------------------------------------|---------------------|--|--|
| PLANT LEGEND |                                                                                                                                                                                                                                                                                                                                                                                                  |                                                                                                                                                                                                                                                                                                                                                                                          |                                                 |                     |  |  |
|              | TREES<br>SYM.                                                                                                                                                                                                                                                                                                                                                                                    | BOTANICAL NAME / COMMON NAME                                                                                                                                                                                                                                                                                                                                                             | SIZE                                            | QTY.                |  |  |
|              | 51M.                                                                                                                                                                                                                                                                                                                                                                                             | LAGERSTROEMIA I. 'MUSKOGEE' / CRAPE                                                                                                                                                                                                                                                                                                                                                      | 24" BOX                                         | -                   |  |  |
|              |                                                                                                                                                                                                                                                                                                                                                                                                  | MYRTLE VAR.<br>BIOSWALE - MAGNOLIA G. 'LITTLE GEM' /                                                                                                                                                                                                                                                                                                                                     | 24" BOX                                         |                     |  |  |
|              |                                                                                                                                                                                                                                                                                                                                                                                                  | MAGNOLIA VAR.<br>RHUS LANCEA / AFRICAN SUMAC                                                                                                                                                                                                                                                                                                                                             | 24" BOX                                         | 3                   |  |  |
|              |                                                                                                                                                                                                                                                                                                                                                                                                  | BIOSWALE - CHILOPSIS LINEARIS / DESERT                                                                                                                                                                                                                                                                                                                                                   |                                                 |                     |  |  |
|              |                                                                                                                                                                                                                                                                                                                                                                                                  | WILLOW 24 BOX   PLATANUS A. 'BLOODGOOD' / LONDON 36" BOX   PLANE TREE VAR. 36" BOX                                                                                                                                                                                                                                                                                                       |                                                 |                     |  |  |
| 1            | SHRUBS                                                                                                                                                                                                                                                                                                                                                                                           |                                                                                                                                                                                                                                                                                                                                                                                          |                                                 | QTY.                |  |  |
| 10.8         | SYM.   BOTANICAL NAME / COMMON NAME     BACKGROUND SHRUB (15/5 GAL.)                                                                                                                                                                                                                                                                                                                             |                                                                                                                                                                                                                                                                                                                                                                                          |                                                 |                     |  |  |
|              | BACKGROUND SHRUB (15/5 GAL.) ESCALLONIA SPP. / ESCALLONIA VAR. HETEROMELES ARBUTIFOLIA / TOYON LIGUSTRUM J. 'TEXANUM' / TEXAS PRIVET PHORMIUM SPP. / NEW ZEALAND FLAX VAR. PHOTINIA FRASERI / PHOTINIA PRUNUS C. 'BRIGHT N TIGHT' / CAROLINA CHERRY VAR.                                                                                                                                         |                                                                                                                                                                                                                                                                                                                                                                                          |                                                 |                     |  |  |
|              | MID-GROUND SHRUB (5 GAL.)<br>ESCALLONIA SPP. / ESCALLONIA VAR.<br>EURYOPS P. 'MUNCHKIN' / GOLDEN SHRUB DAISY<br>DIETES BICOLOR / FORTNIGHT LILY<br>MYRTUS C. 'COMPACTA' / DWARF MYRTLE<br>PHORMIUM SPP. / NEW ZEALAND FLAX VAR.<br>RHAPHIOLEPIS INDICA VAR. / INDIAN HAWTHORN VAR.                                                                                                               |                                                                                                                                                                                                                                                                                                                                                                                          |                                                 |                     |  |  |
| 11           |                                                                                                                                                                                                                                                                                                                                                                                                  | ACCENT SHRUB (1/5 GAL.)<br>DIANELLA SPP. / FLAX LILY VAR.<br>HEMEROCALLIS SPP. / DAYLILY VAR.<br>NANDINA DOMESTICA / HEAVENLY BAMBOO V<br>PHORMIUM 'JACK SPRATT' / NEW ZEALAND FL<br>TRADESCANTIA PALLIDA 'PURPLE HEART' / PU<br>SPIDERWORT                                                                                                                                              | .ax var.                                        | 337                 |  |  |
|              | GROUND<br>SYM.                                                                                                                                                                                                                                                                                                                                                                                   | COVER / TURF<br>BOTANICAL NAME / COMMON NAME                                                                                                                                                                                                                                                                                                                                             |                                                 | SIZE                |  |  |
|              |                                                                                                                                                                                                                                                                                                                                                                                                  | CARISSA SPP. / CARISSA VAR.<br>GAZANIA SPP. / TRAILING GAZANIA<br>SENECIO SPP. / SENECIO VAR.<br>VERBENA PERUVIANA 'WHITE' / WHITE VERBI                                                                                                                                                                                                                                                 | ENA                                             | 1 GAL. @<br>3' O.C. |  |  |
|              | + + + + + + + + + + + + + + + + + + +                                                                                                                                                                                                                                                                                                                                                            | BIOSWALE PLANTING:<br>ACHILLEA MILLEFOLIUM / COMMON YARROW<br>CAREX PRAEGRACILIS / CALIFORNIA FIELD SE<br>FRAGARIA CHILOENSIS / BEACH STRAWBERR<br>JUNCUS PATENS / CALIFORNIA GRAY RUSH<br>MUHLENBERGIA RIGENS / DEER GRASS<br>NAL NOTES:                                                                                                                                                | EDGE                                            | 1 GAL. @<br>3' O.C. |  |  |
|              | LANDSCAPE CALCULATIONS:<br>1. REQUIRED - 3,886 SF (15%)<br>2. PROVIDED - 6,054 SF (23.7%)<br>3. WATER BUDGET CALCULATIONS ARE PROVIDED BELOW AND<br>UPDATED TO REFLECT 2015 MWELO AS MANDATED BY THE<br>STATE OF CALIFORNIA.                                                                                                                                                                     |                                                                                                                                                                                                                                                                                                                                                                                          |                                                 |                     |  |  |
| 1            | PI<br>DESIG<br>THIS L<br>AESTH<br>ALL R<br>OF CH                                                                                                                                                                                                                                                                                                                                                 | PROPOSED LOCATION OF 1" POTABL<br>WATER METER - FINAL LOCATION TE<br>COORDINATED WITH CIVIL ENGINEER<br>IOSWALE PLANTER AREA - SECTION<br>ER CIVIL ENGINEER - TYP. SYM.<br>IN OBJECTIVE:<br>ANDSCAPE HAS BEEN DESIGNED TO PROV<br>HETIC TO THE PROPOSED FACILITY WHILE<br>EQUIREMENTS OF WATER EFFICIENT LAND<br>IULA VISTA LANDSCAPE ORDINANCES FOR<br>SCAPES, AND SHADE TREE POLICIES. | SD AND<br>R<br>/IDE VISU<br>ALSO ME<br>OSCAPINO | ETING<br>6, CITY    |  |  |
|              | I AM FAMILIAR WITH AND AGREE TO COMPLY WITH THE<br>REQUIREMENTS OF THE LANDSCAPE IMPROVEMENT PLANS AS<br>DESCRIBED IN CHAPTER 20.12 OF THE CITY OF CHULA VISTA<br>MUNICIPAL CODE. I HAVE PREPARED THESE PLANS IN<br>COMPLIANCE WITH THOSE REGULATIONS. I CERTIFY THAT THE<br>PLAN IMPLEMENTS THE REGULATIONS TO PROVIDE EFFICIENT<br>WATER USE.<br>KIMTONIGRO, LLA 5508 EXP. 09/30/2018 01/16/17 |                                                                                                                                                                                                                                                                                                                                                                                          |                                                 |                     |  |  |
|              | SCALE - 1" = 10'-0"<br>0 5' 10' 20' 30' NORTH                                                                                                                                                                                                                                                                                                                                                    |                                                                                                                                                                                                                                                                                                                                                                                          |                                                 |                     |  |  |

| N H N                   |                                                                                                                                                                                                                                                                                                                                                                                                                                                                                                                                                                                                                                                                                                                                                                                                                                                                                                                                                                                                                                                                                                                                                                                                                                                                                                                                                                                                                                                                 | WEILAND DESTGN GROUP, INC.<br>Landscape architecture + planning + construction management | CORPORATE OFFICE<br>291 SIERRA WAVE SWALL MEADOWS, CA 93514 | P (619) 675-3426 F (619) 793-5355<br>EMAIL - JOMALLEY@WAI-INC.COM WWW.WAI-INC.COM |  |  |
|-------------------------|-----------------------------------------------------------------------------------------------------------------------------------------------------------------------------------------------------------------------------------------------------------------------------------------------------------------------------------------------------------------------------------------------------------------------------------------------------------------------------------------------------------------------------------------------------------------------------------------------------------------------------------------------------------------------------------------------------------------------------------------------------------------------------------------------------------------------------------------------------------------------------------------------------------------------------------------------------------------------------------------------------------------------------------------------------------------------------------------------------------------------------------------------------------------------------------------------------------------------------------------------------------------------------------------------------------------------------------------------------------------------------------------------------------------------------------------------------------------|-------------------------------------------------------------------------------------------|-------------------------------------------------------------|-----------------------------------------------------------------------------------|--|--|
| CITY OF CHULA VISTA, CA |                                                                                                                                                                                                                                                                                                                                                                                                                                                                                                                                                                                                                                                                                                                                                                                                                                                                                                                                                                                                                                                                                                                                                                                                                                                                                                                                                                                                                                                                 | WASH & GO CAR WASH<br>495 TELEGRAPH CANYON ROAD                                           | CHULA VISTA, CA 91910                                       | LANDSCAPE CONCEPT PLAN                                                            |  |  |
| DATE                    |                                                                                                                                                                                                                                                                                                                                                                                                                                                                                                                                                                                                                                                                                                                                                                                                                                                                                                                                                                                                                                                                                                                                                                                                                                                                                                                                                                                                                                                                 |                                                                                           |                                                             |                                                                                   |  |  |
| REVISIONS               |                                                                                                                                                                                                                                                                                                                                                                                                                                                                                                                                                                                                                                                                                                                                                                                                                                                                                                                                                                                                                                                                                                                                                                                                                                                                                                                                                                                                                                                                 |                                                                                           |                                                             |                                                                                   |  |  |
|                         | A THE CONTRACT OF THE CONTRACT. | T.LOVI<br>LLA 558<br>SIGNATURE<br>09/30/18<br>EXP. DATE<br>01/16/17<br>DATE<br>F CALL     | TRO. PR                                                     |                                                                                   |  |  |
| DATE: 01/16/17          |                                                                                                                                                                                                                                                                                                                                                                                                                                                                                                                                                                                                                                                                                                                                                                                                                                                                                                                                                                                                                                                                                                                                                                                                                                                                                                                                                                                                                                                                 |                                                                                           |                                                             |                                                                                   |  |  |
| _                       | _                                                                                                                                                                                                                                                                                                                                                                                                                                                                                                                                                                                                                                                                                                                                                                                                                                                                                                                                                                                                                                                                                                                                                                                                                                                                                                                                                                                                                                                               | SCALE: SEE SHEET<br>JOB #: 16-008                                                         |                                                             |                                                                                   |  |  |
|                         | _                                                                                                                                                                                                                                                                                                                                                                                                                                                                                                                                                                                                                                                                                                                                                                                                                                                                                                                                                                                                                                                                                                                                                                                                                                                                                                                                                                                                                                                               |                                                                                           | Γ                                                           |                                                                                   |  |  |