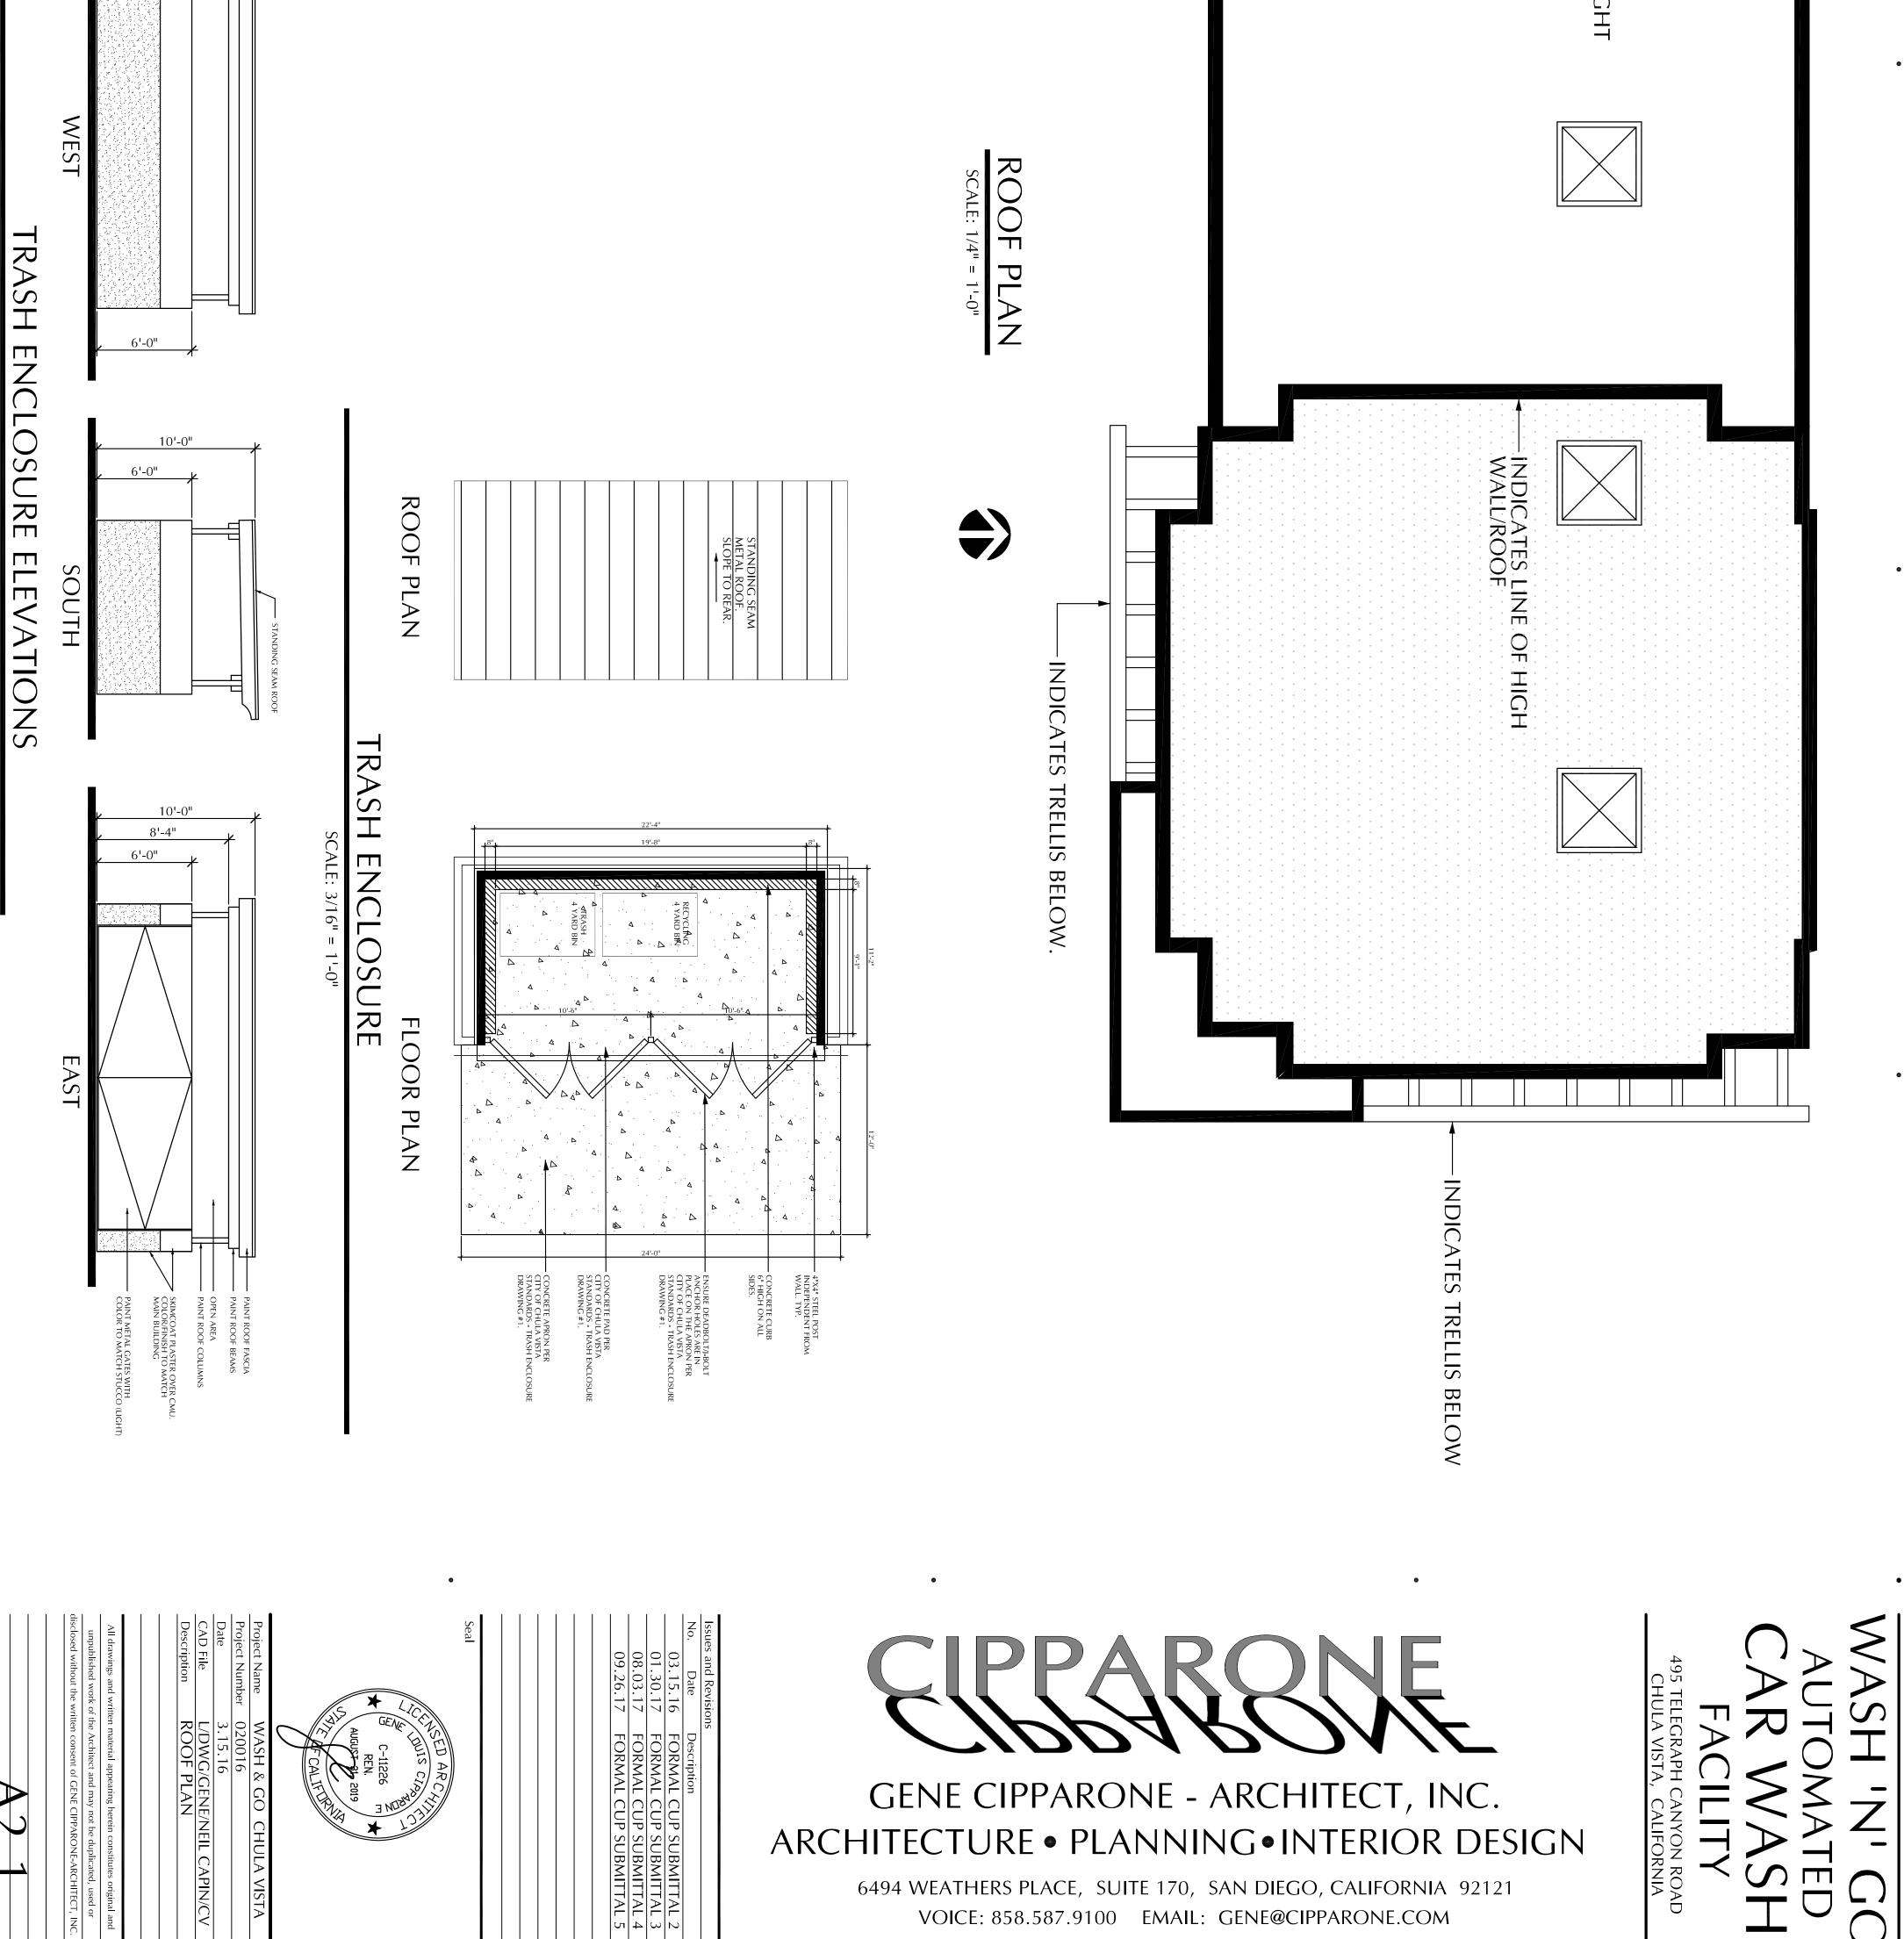

•

SKYLIGHT

۰

|                                                                                         | :                                                                                     |                                                                                                    |                          |                                                    |   |
|-----------------------------------------------------------------------------------------|---------------------------------------------------------------------------------------|----------------------------------------------------------------------------------------------------|--------------------------|----------------------------------------------------|---|
| CONCRETE APRON PER<br>CITY OF CHULA VISTA<br>STANDARDS - TRASH ENCLOSURE<br>DRAWING #1. | CONCRETE PAD PER<br>CITY OF CHULA VISTA<br>STANDARDS - TRASH ENCLOSURE<br>DRAWING #1. | 24'-0"<br>ANCHOR HOLES ARE IN<br>CITY OF CHULA VISTA<br>STANDARDS - TRASH ENCLOSURE<br>DRAWING #1. | 6" HIGH ON ALL<br>SIDES. | 4"X4" STEEL POST<br>INDEPENDENT FROM<br>WALL. TYP. | + |