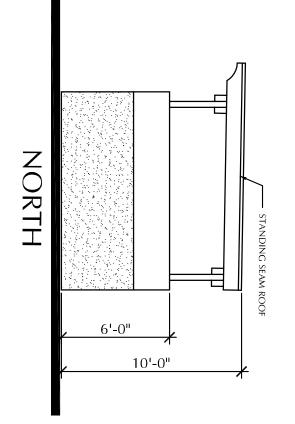

•

SKYLIGHT

۰

|                                                                                         | :                                                                                     |                                                                                                    |                          |                                                    |   |
|-----------------------------------------------------------------------------------------|---------------------------------------------------------------------------------------|----------------------------------------------------------------------------------------------------|--------------------------|----------------------------------------------------|---|
| CONCRETE APRON PER<br>CITY OF CHULA VISTA<br>STANDARDS - TRASH ENCLOSURE<br>DRAWING #1. | CONCRETE PAD PER<br>CITY OF CHULA VISTA<br>STANDARDS - TRASH ENCLOSURE<br>DRAWING #1. | 24'-0"<br>ANCHOR HOLES ARE IN<br>CITY OF CHULA VISTA<br>STANDARDS - TRASH ENCLOSURE<br>DRAWING #1. | 6" HIGH ON ALL<br>SIDES. | 4"X4" STEEL POST<br>INDEPENDENT FROM<br>WALL. TYP. | + |