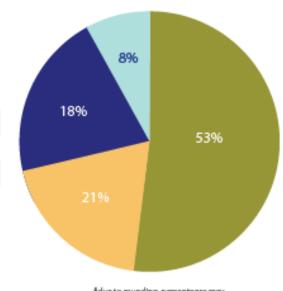

## **Financials FY 2018**

\*due to rounding, percentages may not add up to 100%

| ■ Program Services                                    | \$1,507,907 |
|-------------------------------------------------------|-------------|
| Fundraising                                           | \$294,391   |
| Management, Administration,<br>and General Operations | \$216,054   |
| TOTAL EXPENSES                                        | \$2,018,352 |