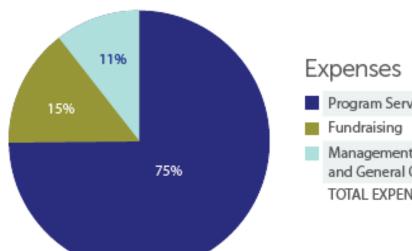

## **Financials FY 2018**

\*due to rounding, percentages may not add up to 100%

| ■ Program Services                                    | \$1,507,907 |
|-------------------------------------------------------|-------------|
| Fundraising                                           | \$294,391   |
| Management, Administration,<br>and General Operations | \$216,054   |
| TOTAL EXPENSES                                        | \$2,018,352 |