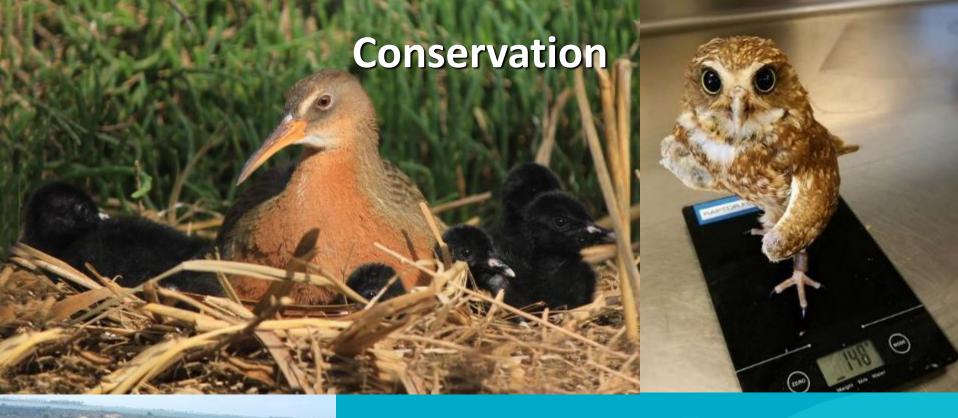

22

of the 50 rails bred and released were raised at the Living Coast. 2018

is the first year since
2013 that the Living Coast
has had two potential
breeding pairs in the
program.