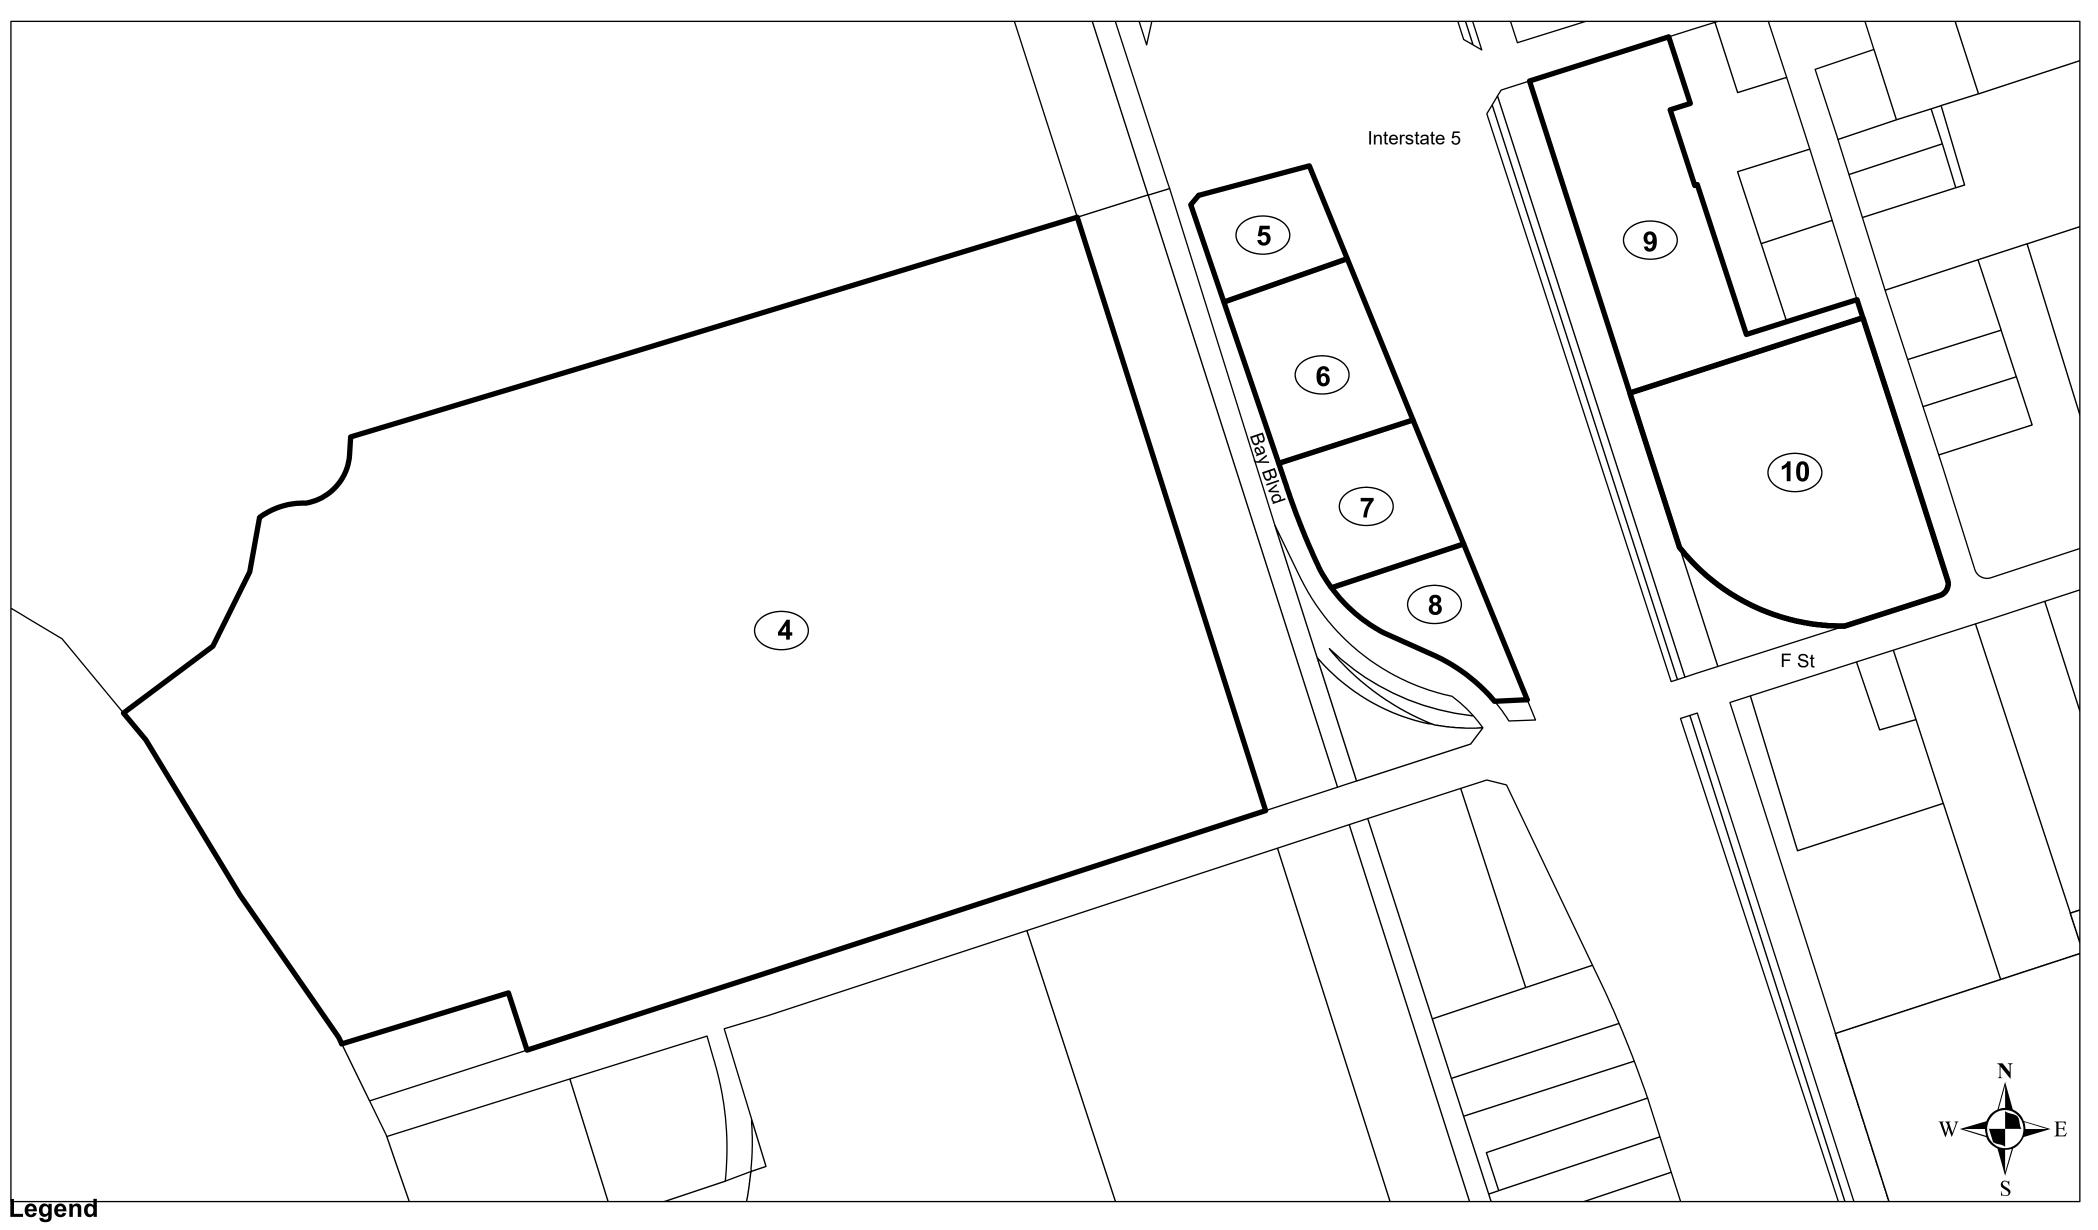

Legend

COMMUNITY FACILITIES DISTRICT BOUNDARIES

COUNTY OF SAN DIEGO STATE OF CALIFORNIA

Legend

COMMUNITY FACILITIES DISTRICT BOUNDARIES

COUNTY OF SAN DIEGO STATE OF CALIFORNIA

| Map Reference<br>Number | Assessor's<br>Parcel Number | Sheet |
|-------------------------|-----------------------------|-------|
| 1                       | 565-010-30-00               | 2     |
| 2                       | 565-310-33-00               | 2     |
| 3                       | 565-310-32-00               | 2     |
| 4                       | 567-011-05-00               | 3     |
| 5                       | 567-021-29-00               | 3     |
| 6                       | 567-021-38-00               | 3     |
| 7                       | 567-021-37-00               | 3     |
| 8                       | 567-021-36-00               | 3     |
| 9                       | 567-031-26-00               | 3     |
| 10                      | 567-031-27-00               | 3     |
| 11                      | 760-048-24-00               | 4     |
| 12                      | 760-048-00-03               | 4     |
| 13                      | 760-048-05-00               | 4     |
| 14                      | 571-330-31-00               | 4     |
| 15                      | 760-235-35-00               | 4     |
| 16                      | 571-330-33-00               | 4     |
| 17                      | 571-330-32-00               | 4     |
| 18                      | 571-240-01-00               | 5     |