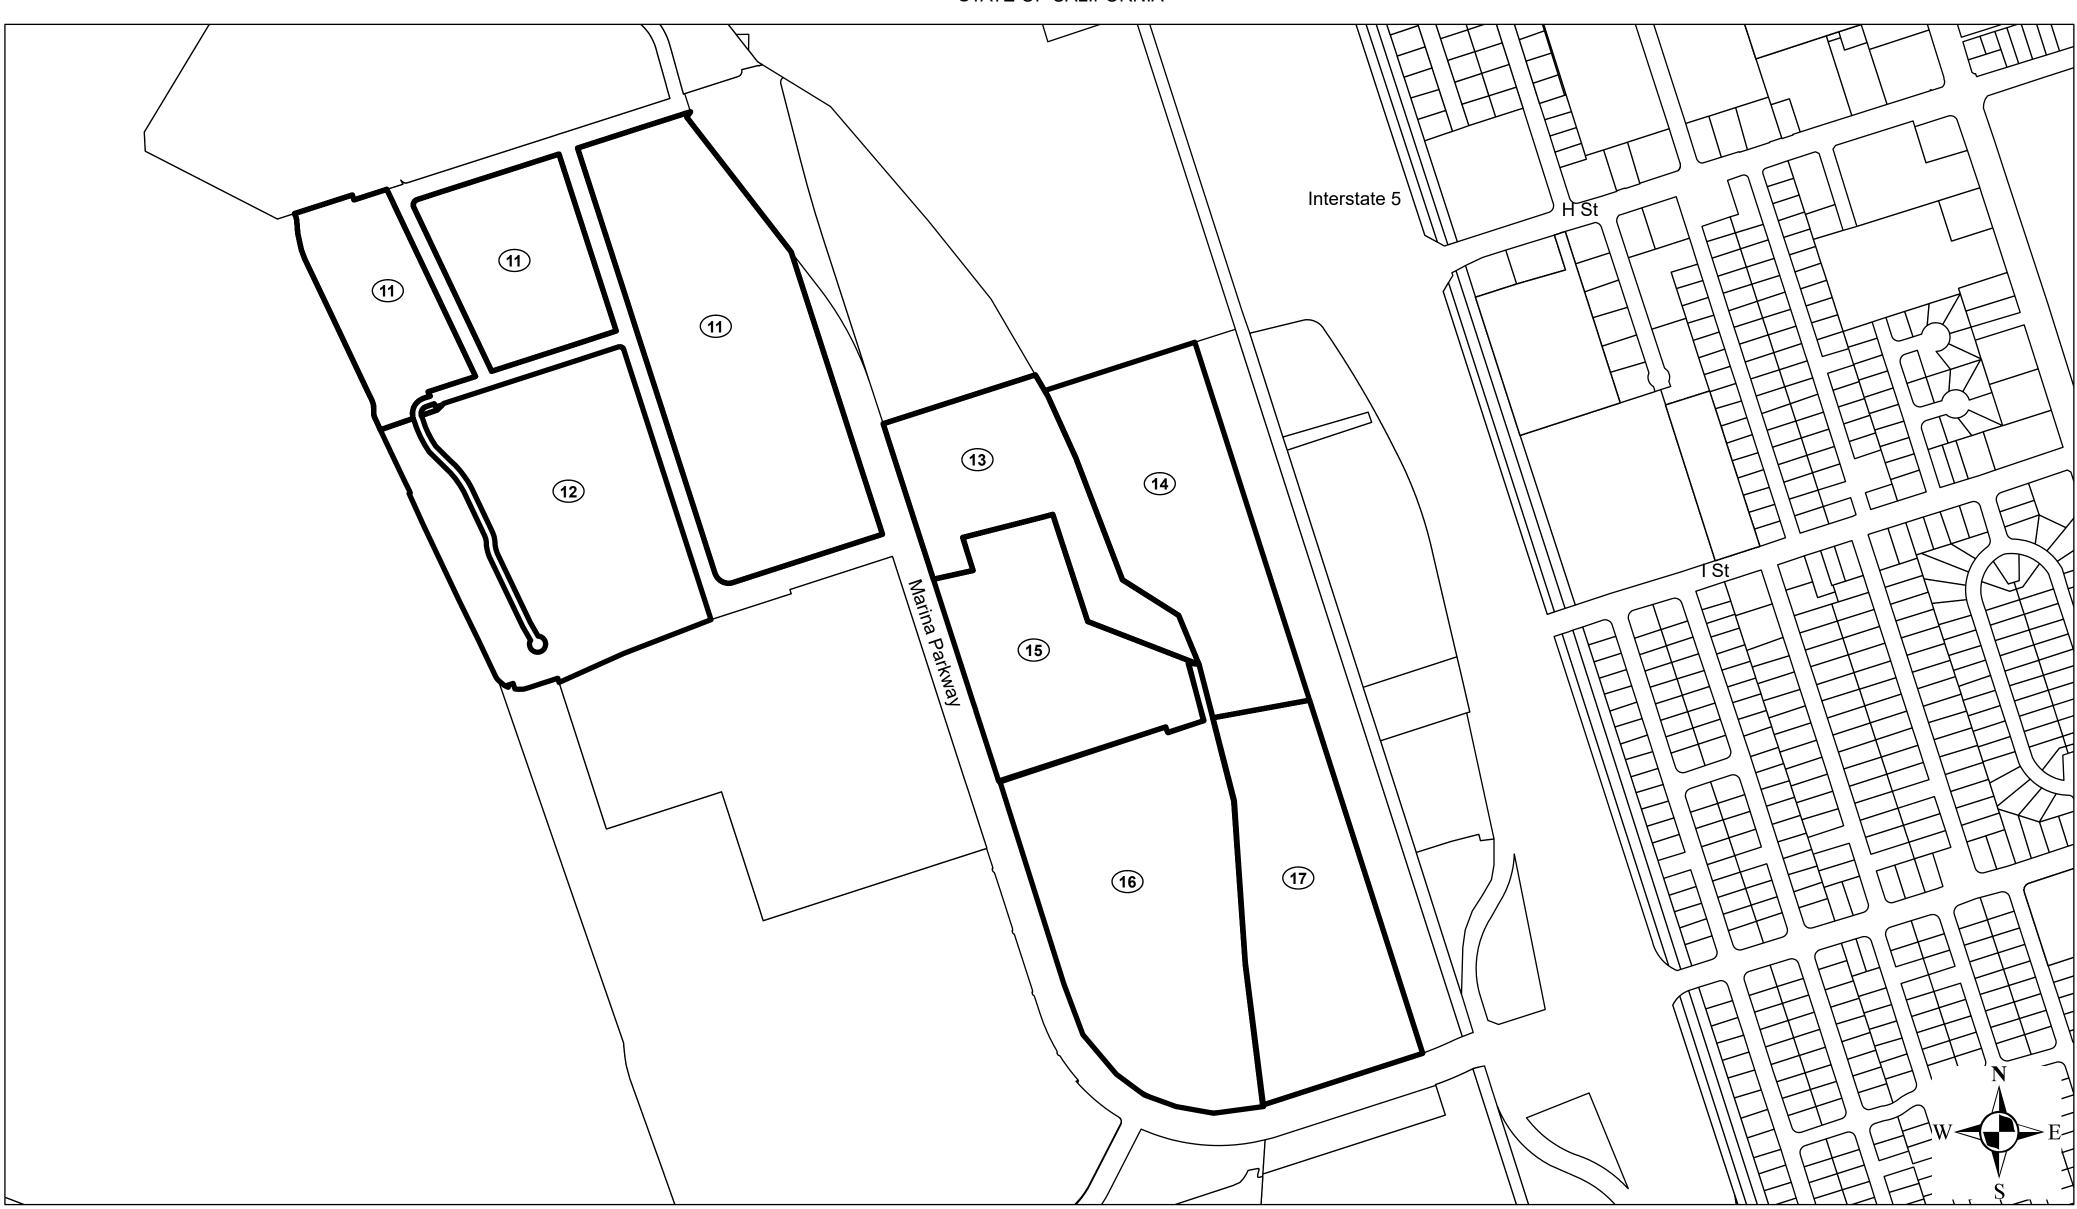

Legend

COMMUNITY FACILITIES DISTRICT BOUNDARIES

COUNTY OF SAN DIEGO STATE OF CALIFORNIA

Legend

COMMUNITY FACILITIES DISTRICT BOUNDARIES

COUNTY OF SAN DIEGO STATE OF CALIFORNIA

| Map Reference<br>Number | Assessor's<br>Parcel Number | Sheet |
|-------------------------|-----------------------------|-------|
| 1                       | 565-010-30-00               | 2     |
| 2                       | 565-310-33-00               | 2     |
| 3                       | 565-310-32-00               | 2     |
| 4                       | 567-011-05-00               | 3     |
| 5                       | 567-021-29-00               | 3     |
| 6                       | 567-021-38-00               | 3     |
| 7                       | 567-021-37-00               | 3     |
| 8                       | 567-021-36-00               | 3     |
| 9                       | 567-031-26-00               | 3     |
| 10                      | 567-031-27-00               | 3     |
| 11                      | 760-048-24-00               | 4     |
| 12                      | 760-048-00-03               | 4     |
| 13                      | 760-048-05-00               | 4     |
| 14                      | 571-330-31-00               | 4     |
| 15                      | 760-235-35-00               | 4     |
| 16                      | 571-330-33-00               | 4     |
| 17                      | 571-330-32-00               | 4     |
| 18                      | 571-240-01-00               | 5     |