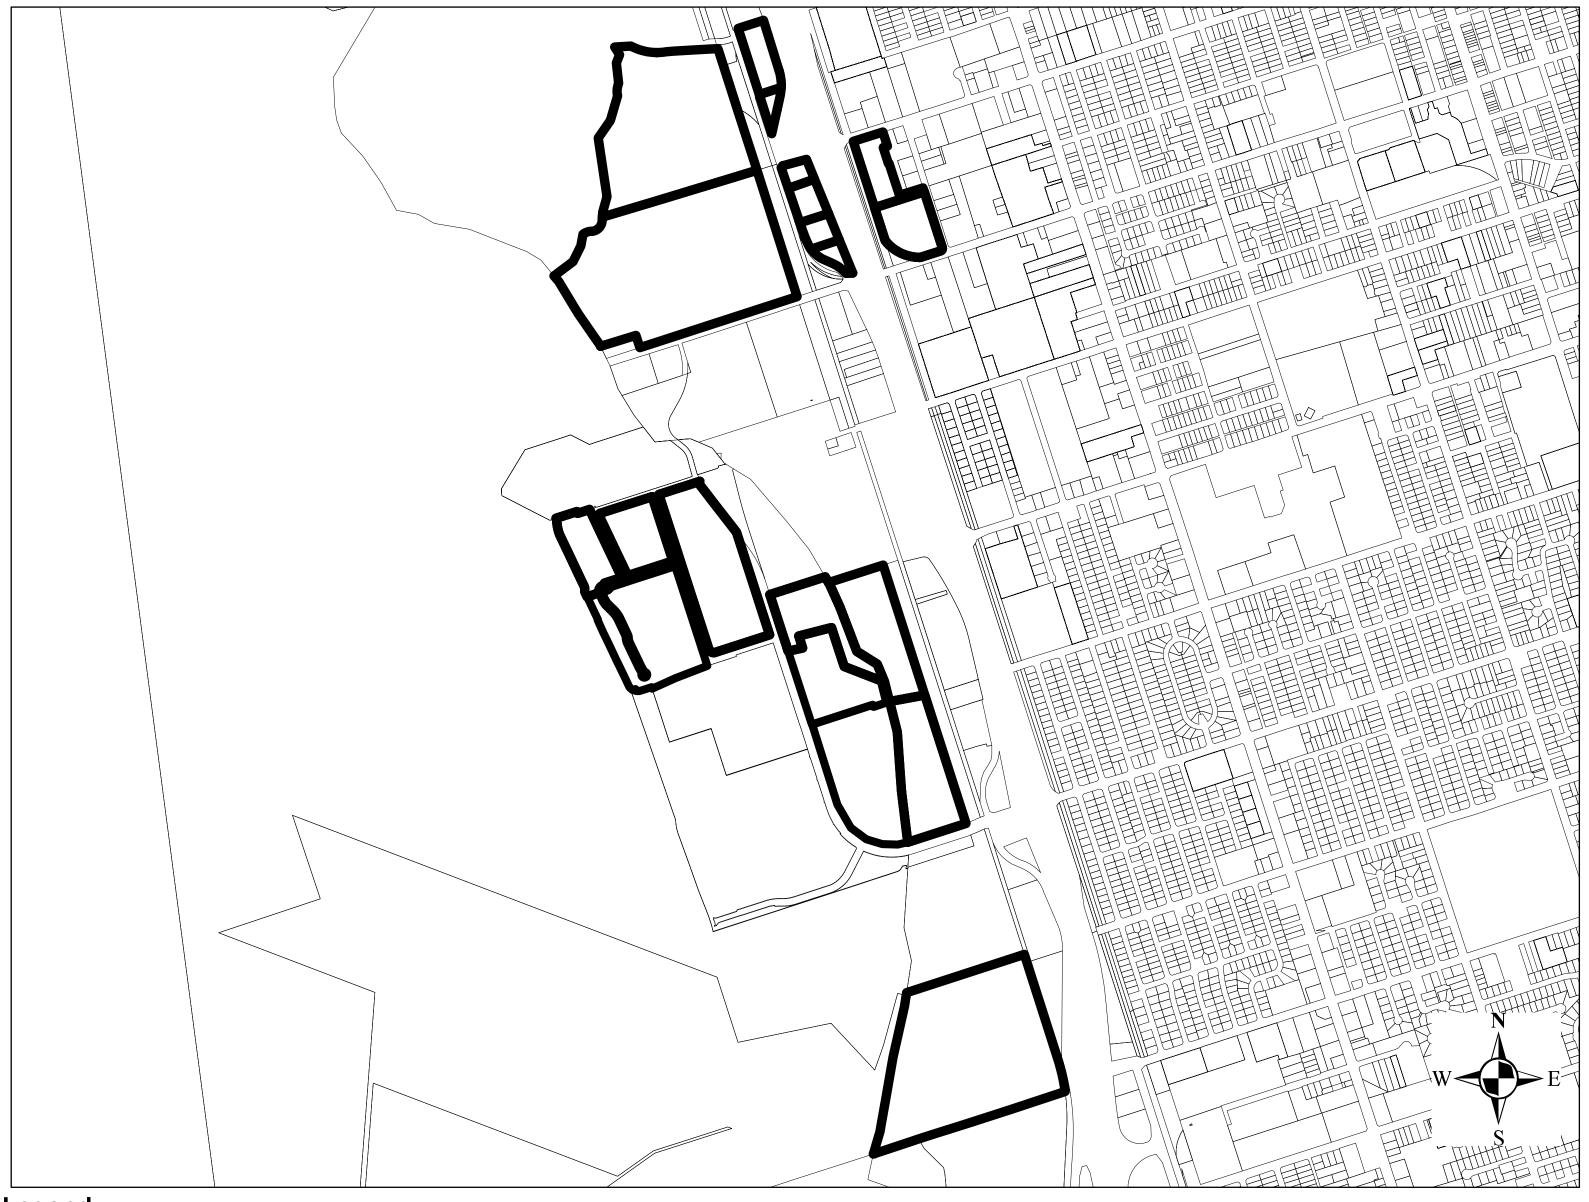

Legend

COMMUNITY FACILITIES DISTRICT BOUNDARIES

COUNTY OF SAN DIEGO STATE OF CALIFORNIA

Legend

COMMUNITY FACILITIES DISTRICT BOUNDARY

COUNTY OF SAN DIEGO STATE OF CALIFORNIA

COUNTY OF SAN DIEGO STATE OF CALIFORNIA

Legend

COMMUNITY FACILITIES DISTRICT BOUNDARIES

COUNTY OF SAN DIEGO STATE OF CALIFORNIA

Legend

COMMUNITY FACILITIES DISTRICT BOUNDARIES

COUNTY OF SAN DIEGO STATE OF CALIFORNIA

| Map Reference<br>Number | Assessor's<br>Parcel Number | Sheet |
|-------------------------|-----------------------------|-------|
| 1                       | 565-010-30-00               | 2     |
| 2                       | 565-310-33-00               | 2     |
| 3                       | 565-310-32-00               | 2     |
| 4                       | 567-011-05-00               | 3     |
| 5                       | 567-021-29-00               | 3     |
| 6                       | 567-021-38-00               | 3     |
| 7                       | 567-021-37-00               | 3     |
| 8                       | 567-021-36-00               | 3     |
| 9                       | 567-031-26-00               | 3     |
| 10                      | 567-031-27-00               | 3     |
| 11                      | 760-048-24-00               | 4     |
| 12                      | 760-048-00-03               | 4     |
| 13                      | 760-048-05-00               | 4     |
| 14                      | 571-330-31-00               | 4     |
| 15                      | 760-235-35-00               | 4     |
| 16                      | 571-330-33-00               | 4     |
| 17                      | 571-330-32-00               | 4     |
| 18                      | 571-240-01-00               | 5     |