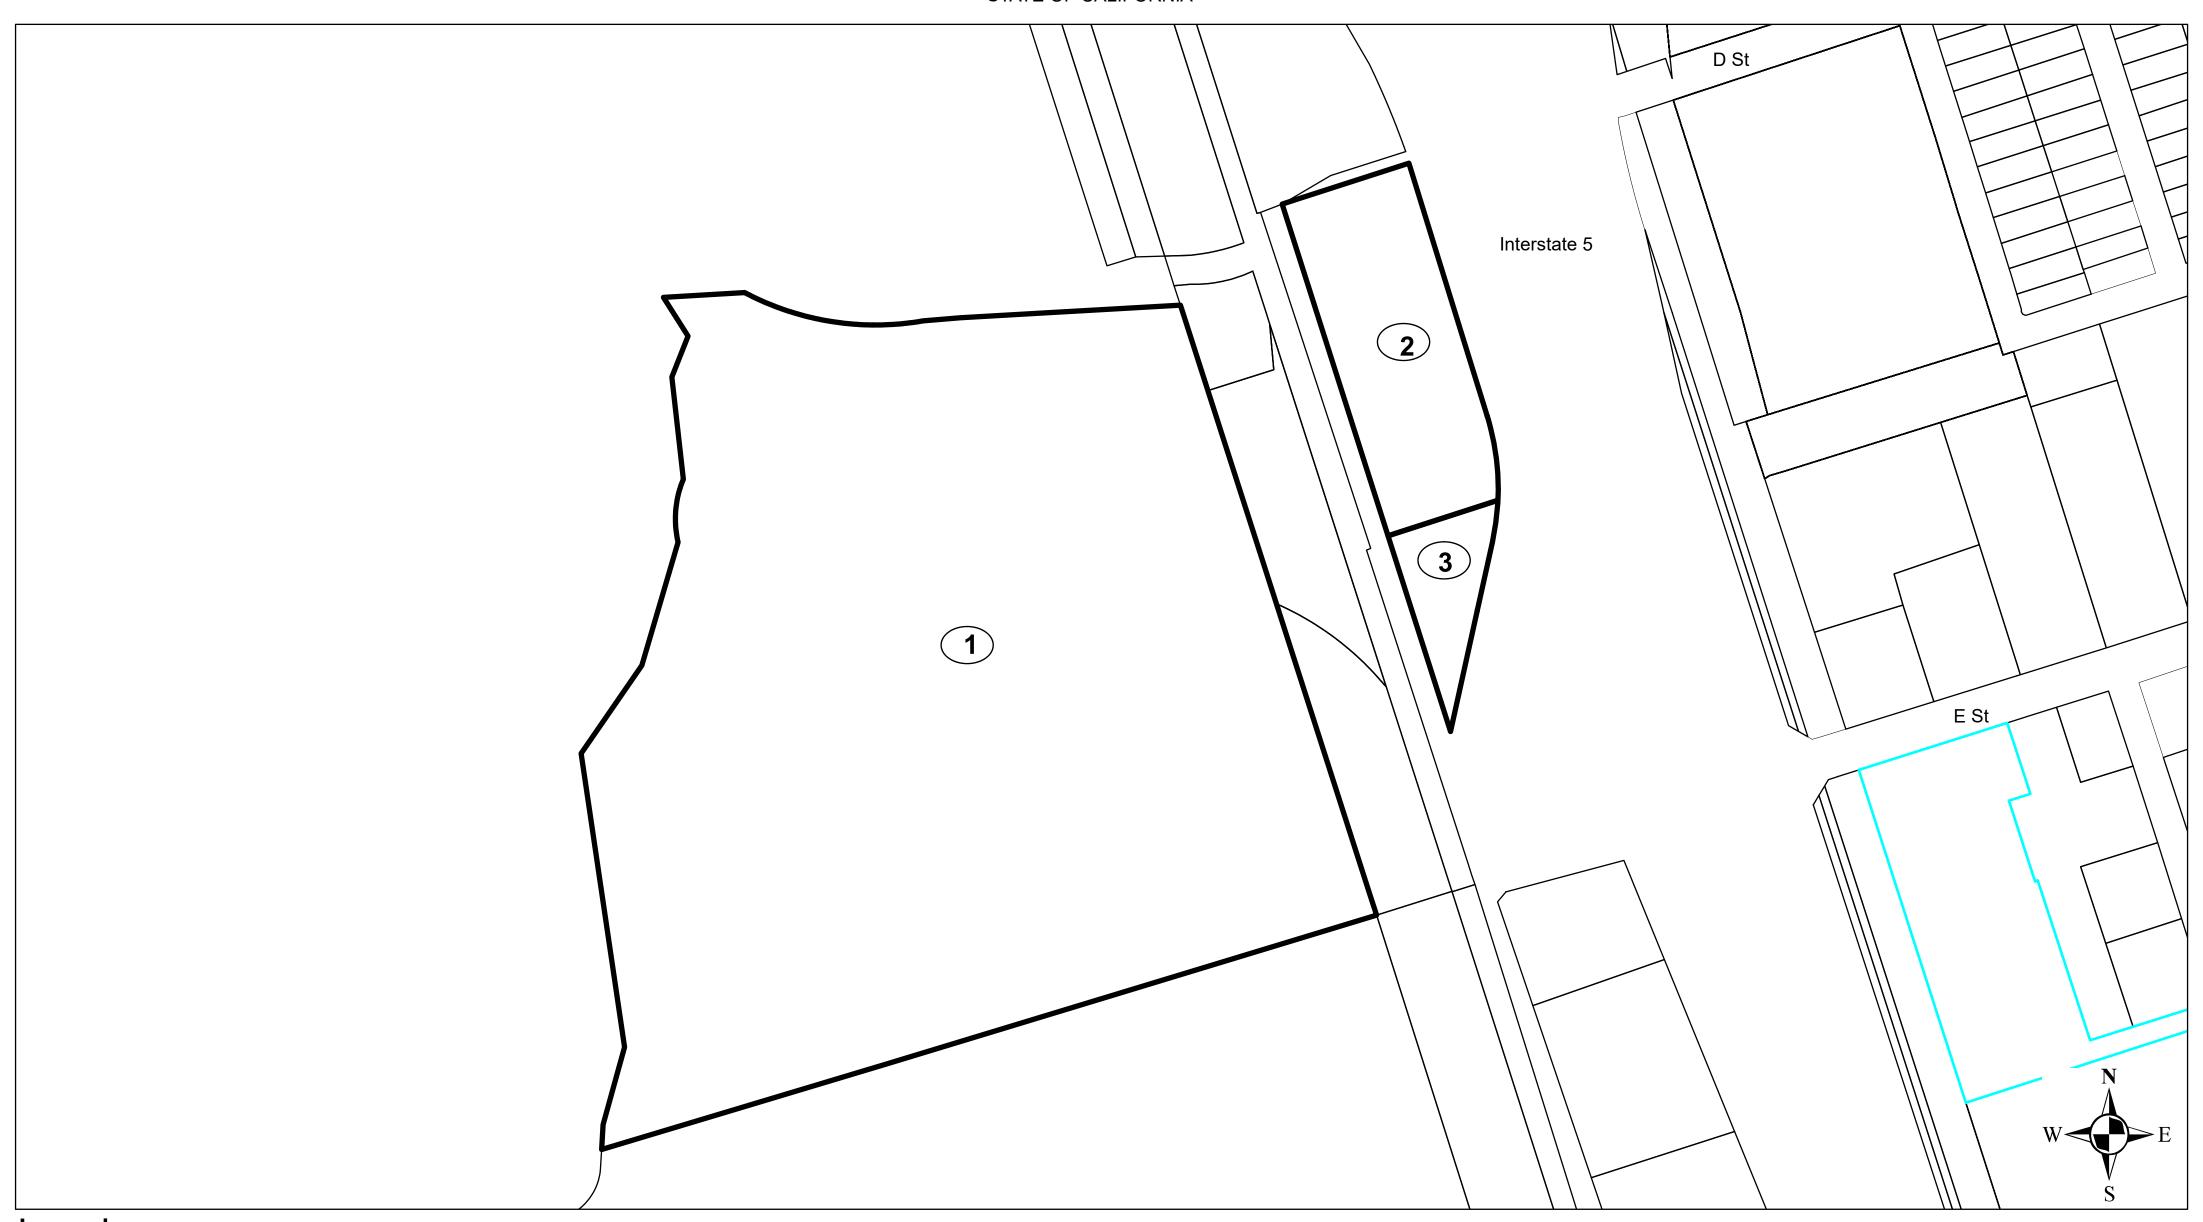

Legend

COMMUNITY FACILITIES DISTRICT BOUNDARIES

COUNTY OF SAN DIEGO STATE OF CALIFORNIA

Legend

COMMUNITY FACILITIES DISTRICT BOUNDARIES

COUNTY OF SAN DIEGO STATE OF CALIFORNIA

| Map Reference<br>Number | Assessor's<br>Parcel Number | Sheet |
|-------------------------|-----------------------------|-------|
| 1                       | 565-010-30-00               | 2     |
| 2                       | 565-310-33-00               | 2     |
| 3                       | 565-310-32-00               | 2     |
| 4                       | 567-011-05-00               | 3     |
| 5                       | 567-021-29-00               | 3     |
| 6                       | 567-021-38-00               | 3     |
| 7                       | 567-021-37-00               | 3     |
| 8                       | 567-021-36-00               | 3     |
| 9                       | 567-031-26-00               | 3     |
| 10                      | 567-031-27-00               | 3     |
| 11                      | 760-048-24-00               | 4     |
| 12                      | 760-048-00-03               | 4     |
| 13                      | 760-048-05-00               | 4     |
| 14                      | 571-330-31-00               | 4     |
| 15                      | 760-235-35-00               | 4     |
| 16                      | 571-330-33-00               | 4     |
| 17                      | 571-330-32-00               | 4     |
| 18                      | 571-240-01-00               | 5     |