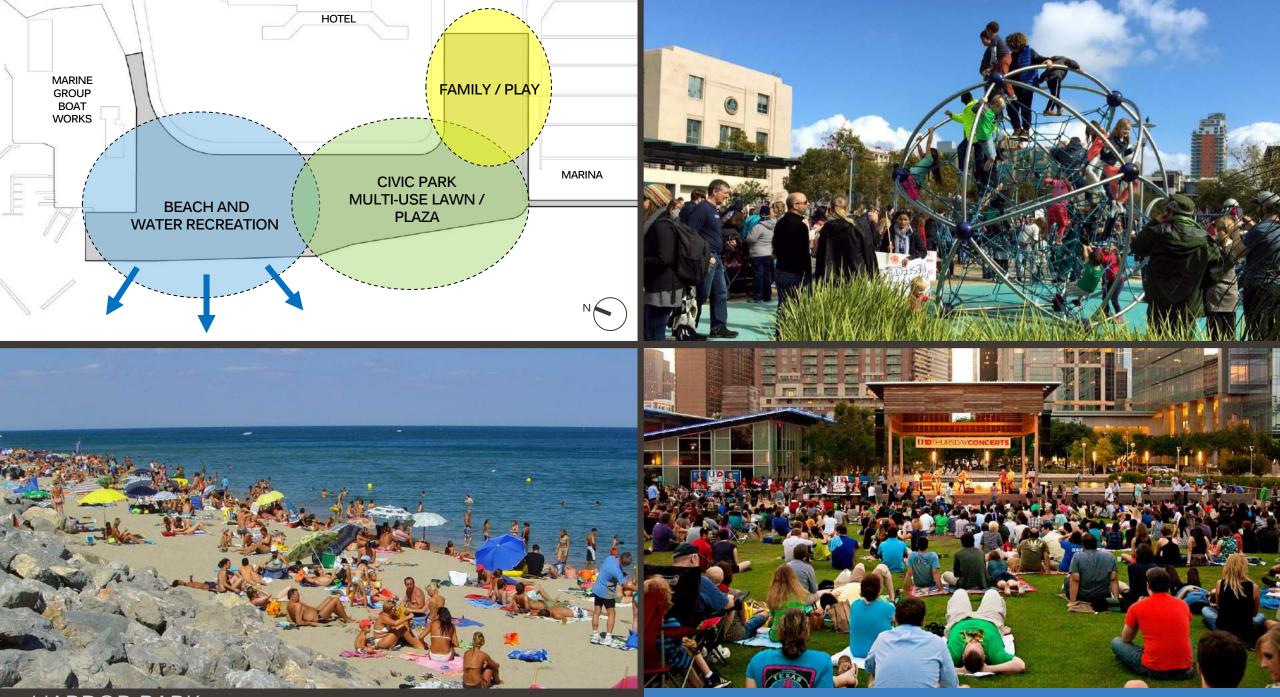

#### HIGHEST COMMUNITY PRIORITIES

PROGRAM ZONES

**KTUA / PETERSEN STUDIO** 

PLAY AND PICNIC IN GARDEN CONTEXT

INTERACTIVE FOUNTAIN, GREAT LAWN, AND 'H' STREET PIER

LAWN EVENTS AND ACTIVITIES

### WATERFRONT PROMENADE

DIVERSIFIED SHORELINE FROM 'H' STREET PIER

POCKET MARSH WITH RIPRAP EDGE

BEACH COVE WITH TERRACED HEADLAND

### BEACH ACTIVITIES

**KTUA / PETERSEN STUDIO** 

BEACH COVE WITH CAFÉ AND BOAT RENTAL

CAFÉ AND BOAT RENTAL

PHASE 1 IMPROVEMENTS - \$19.5M

NORTH END BEACH AND TERRACED SHORELINE

NORTH END BEACH AND TERRACED SHORELINE