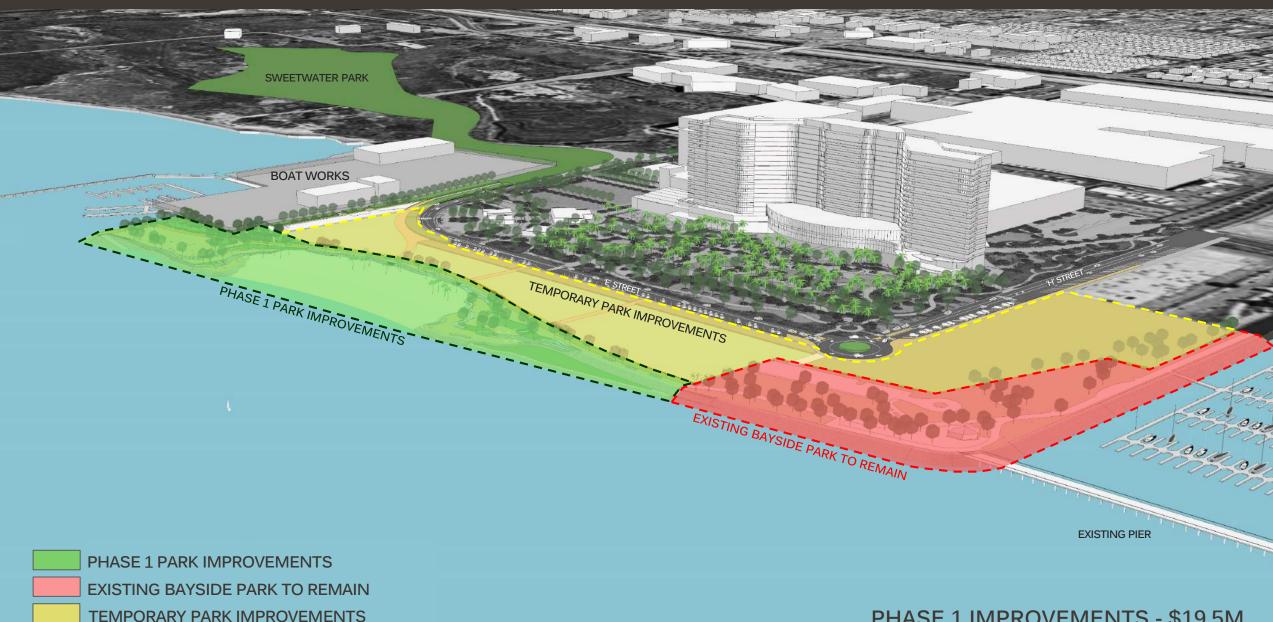

## HARBOR PARK 25 ACRES

- Active and Vibrant Waterfront Destination
- Reconnects City of CV and Region to the Bay
- Diverse Amenities and Experiences
- Robust Programming of Events and Activities
- Unparalleled Regional Waterfront Destination
- Supports the Ongoing Revitalization of CVBD
- Leverage Bay as a Natural Destination
- Multiple Opportunities to Interact with the Bay
- Over 216 Dedicated Parking Stalls
- Implemented in Phases \$19.5 Million Ph. 1

### BEACH ACTIVITIES

**KTUA / PETERSEN STUDIO** 

BEACH COVE WITH CAFÉ AND BOAT RENTAL

CAFÉ AND BOAT RENTAL

PHASE 1 IMPROVEMENTS - \$19.5M

NORTH END BEACH AND TERRACED SHORELINE

NORTH END BEACH AND TERRACED SHORELINE