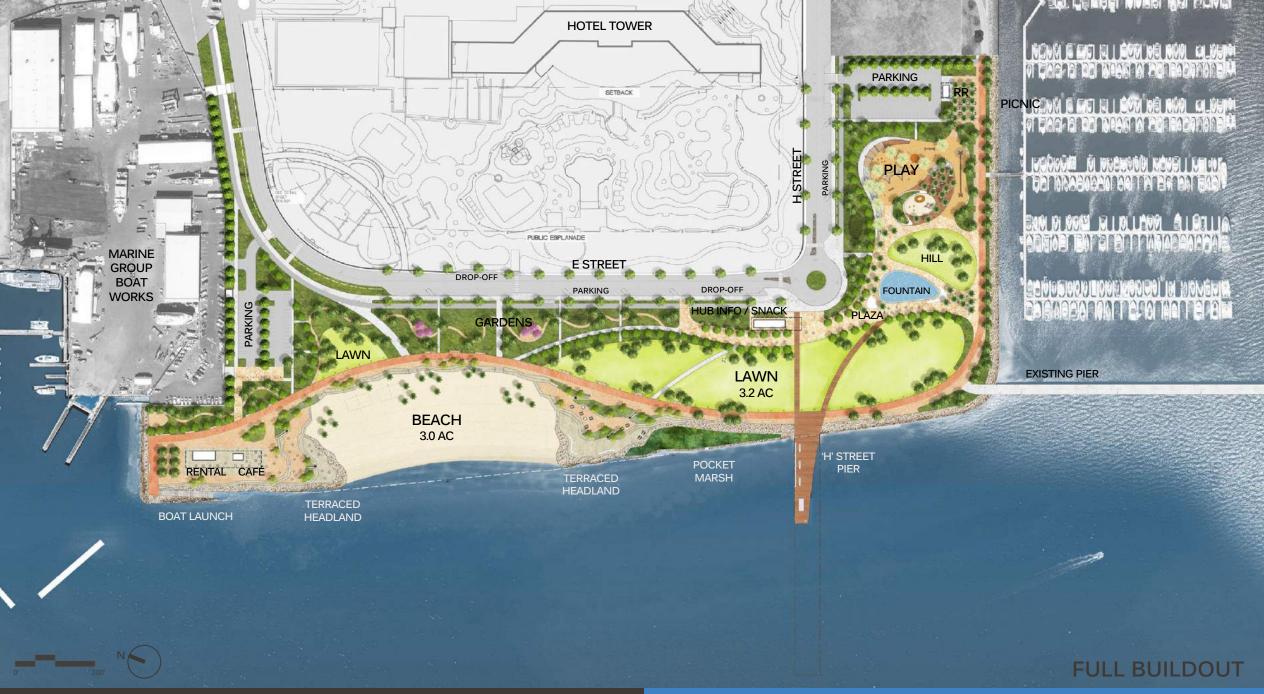

#### HIGHEST COMMUNITY PRIORITIES

PROGRAM ZONES

**KTUA / PETERSEN STUDIO** 

PLAY AND PICNIC IN GARDEN CONTEXT

INTERACTIVE FOUNTAIN, GREAT LAWN, AND 'H' STREET PIER

LAWN EVENTS AND ACTIVITIES

### WATERFRONT PROMENADE

DIVERSIFIED SHORELINE FROM 'H' STREET PIER

POCKET MARSH WITH RIPRAP EDGE

BEACH COVE WITH TERRACED HEADLAND

### BEACH ACTIVITIES

**KTUA / PETERSEN STUDIO** 

BEACH COVE WITH CAFÉ AND BOAT RENTAL

CAFÉ AND BOAT RENTAL

PHASE 1 IMPROVEMENTS - \$19.5M

NORTH END BEACH AND TERRACED SHORELINE

NORTH END BEACH AND TERRACED SHORELINE

50% SCHEMATIC DESIGN