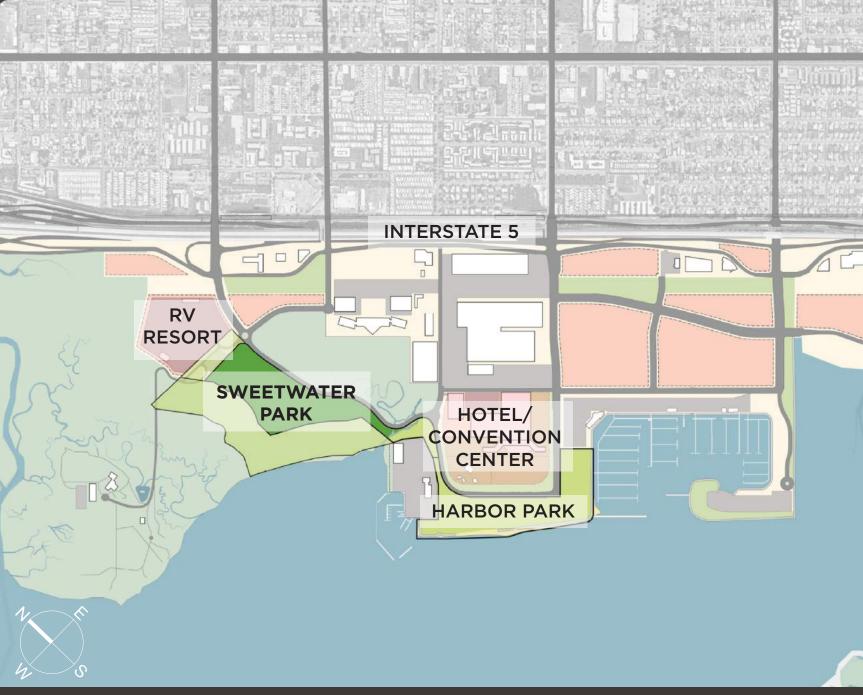

Sweetwater and Harbor Park

# **Harbor Park Presentation**

Sweetwater and Harbor Park

## HARBOR PARK 25 ACRES

- Active and Vibrant Waterfront Destination
- Reconnects City of CV and Region to the Bay
- Diverse Amenities and Experiences
- Robust Programming of Events and Activities
- Unparalleled Regional Waterfront Destination
- Supports the Ongoing Revitalization of CVBD
- Leverage Bay as a Natural Destination
- Multiple Opportunities to Interact with the Bay
- Over 216 Dedicated Parking Stalls
- Implemented in Phases \$19.5 Million Ph. 1

# **Sweetwater Park Presentation**

Sweetwater and Harbor Park

# SWEETWATER PARK

PRESENTATION TO CHULA VISTA CITY COUNCIL SEPTEMBER 24, 2019

A REAL PROPERTY AND A REAL PROPERTY A REAL PRO

# SWEETWATER PARK

#### PARK AREAS

PARK - 21 ACRES CONNECTOR PARK - 2 ACRES PARK BUFFER - 26 ACRES LIVING COAST STAGING - 2 ACRES

#### PARK GUIDELINES

- PASSIVE & NATURAL CHARACTER
- INCLUSIVE & ACCESSIBLE
- NO ORGANIZED SPECIAL EVENTS OR ORGANIZED SPORTS
- LOW-INTENSITY, NATURE-BASED ACTIVITY AREAS
- NATURAL & HISTORICAL
  INTERPRETIVE ELEMENTS
- BAY SHORELINE & WILDLIFE REFUGE
  PROTECTED FROM PARK ACTIVITY
- 216 PARK PARKING SPACES (DEVELOPMENT REQUIREMENT)
- 100 LIVING COAST DISCOVERY CENTER PARKING SPACES (DEVELOPMENT REQUIREMENT)