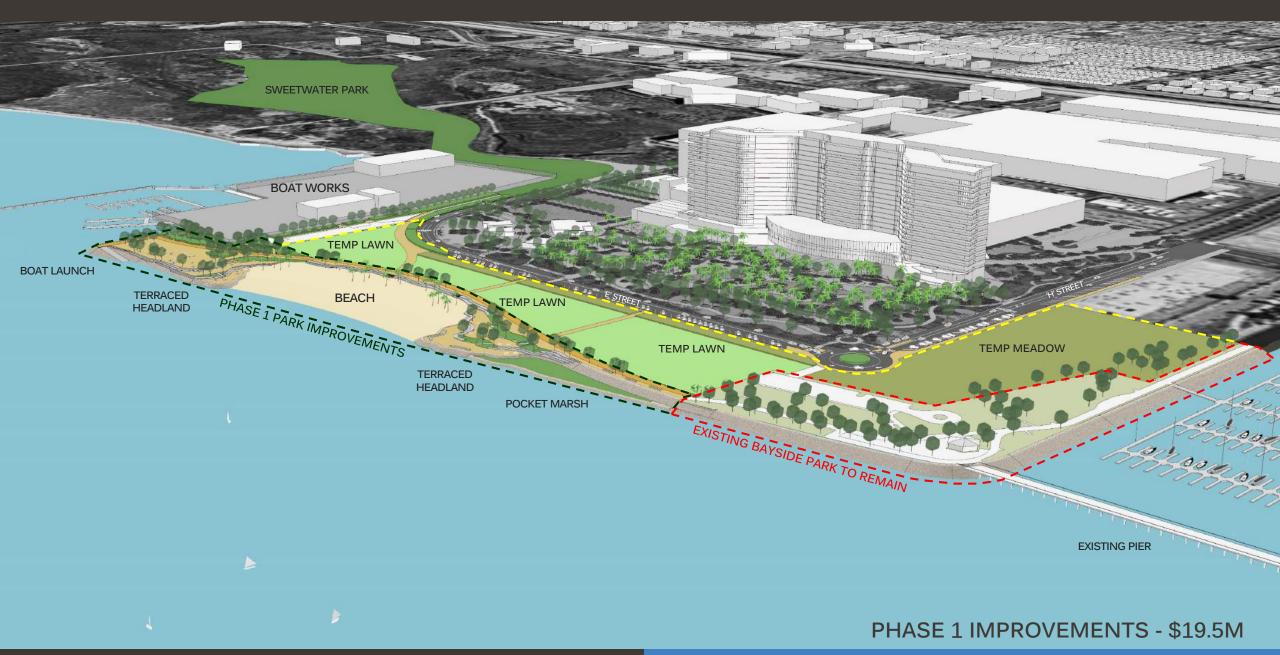

### WATERFRONT PROMENADE

DIVERSIFIED SHORELINE FROM 'H' STREET PIER

POCKET MARSH WITH RIPRAP EDGE

BEACH COVE WITH TERRACED HEADLAND

### BEACH ACTIVITIES

**KTUA / PETERSEN STUDIO** 

BEACH COVE WITH CAFÉ AND BOAT RENTAL

CAFÉ AND BOAT RENTAL

PHASE 1 IMPROVEMENTS - \$19.5M

NORTH END BEACH AND TERRACED SHORELINE

NORTH END BEACH AND TERRACED SHORELINE