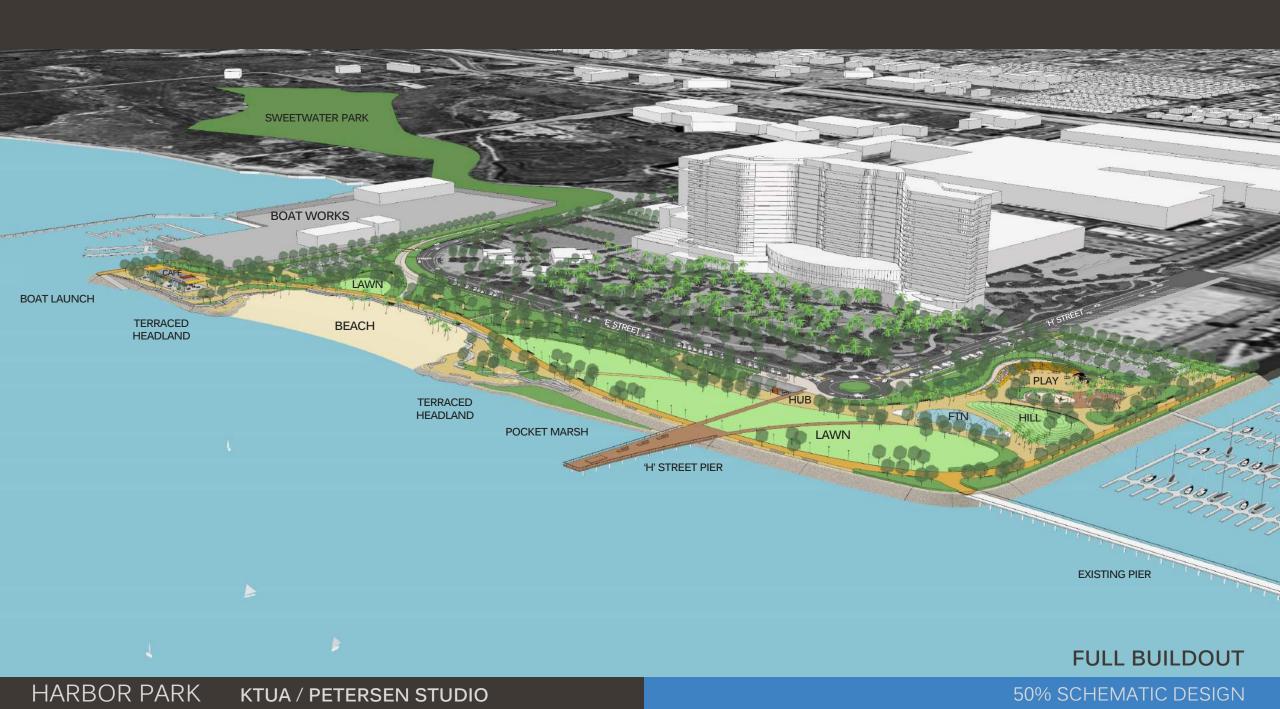

#### HIGHEST COMMUNITY PRIORITIES

PROGRAM ZONES

**KTUA / PETERSEN STUDIO** 

PLAY AND PICNIC IN GARDEN CONTEXT

INTERACTIVE FOUNTAIN, GREAT LAWN, AND 'H' STREET PIER

LAWN EVENTS AND ACTIVITIES

### WATERFRONT PROMENADE

DIVERSIFIED SHORELINE FROM 'H' STREET PIER

POCKET MARSH WITH RIPRAP EDGE

BEACH COVE WITH TERRACED HEADLAND

### BEACH ACTIVITIES

**KTUA / PETERSEN STUDIO** 

BEACH COVE WITH CAFÉ AND BOAT RENTAL

CAFÉ AND BOAT RENTAL

PHASE 1 IMPROVEMENTS - \$19.5M

NORTH END BEACH AND TERRACED SHORELINE

NORTH END BEACH AND TERRACED SHORELINE

50% SCHEMATIC DESIGN