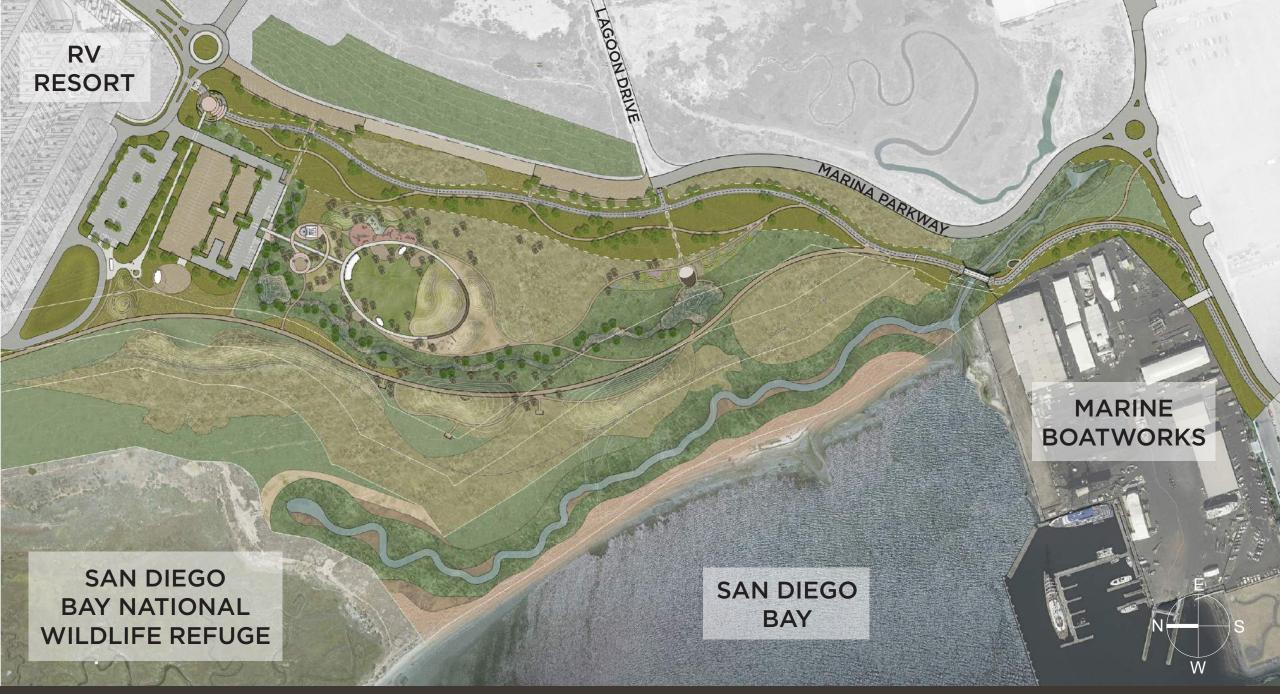

## **PROJECT MILESTONES**

50% SCHEMATIC DESIGN CONCEPT

RV RESORT

LIVING COAST DISCOVERY CENTER LOOP & LOT

SWEETWATER PROMENADE (NIC)

LAGOONDRIVE

OUTER BUFFER (FUTURE PHASE NIC)

SAN DIEGO BAY NATIONAL WILDLIFE REFUGE

SAN DIEGO BAY

MARINA PARKWAY

SWEETWATER PARK • KTUA

50% SCHEMATIC DESIGN CONCEPT

MARINE

BOATWORKS

SCHEMATIC RENDERING - PARK ENTRY

SCHEMATIC RENDERING - RESTROOM & GROUP EDUCATION RING