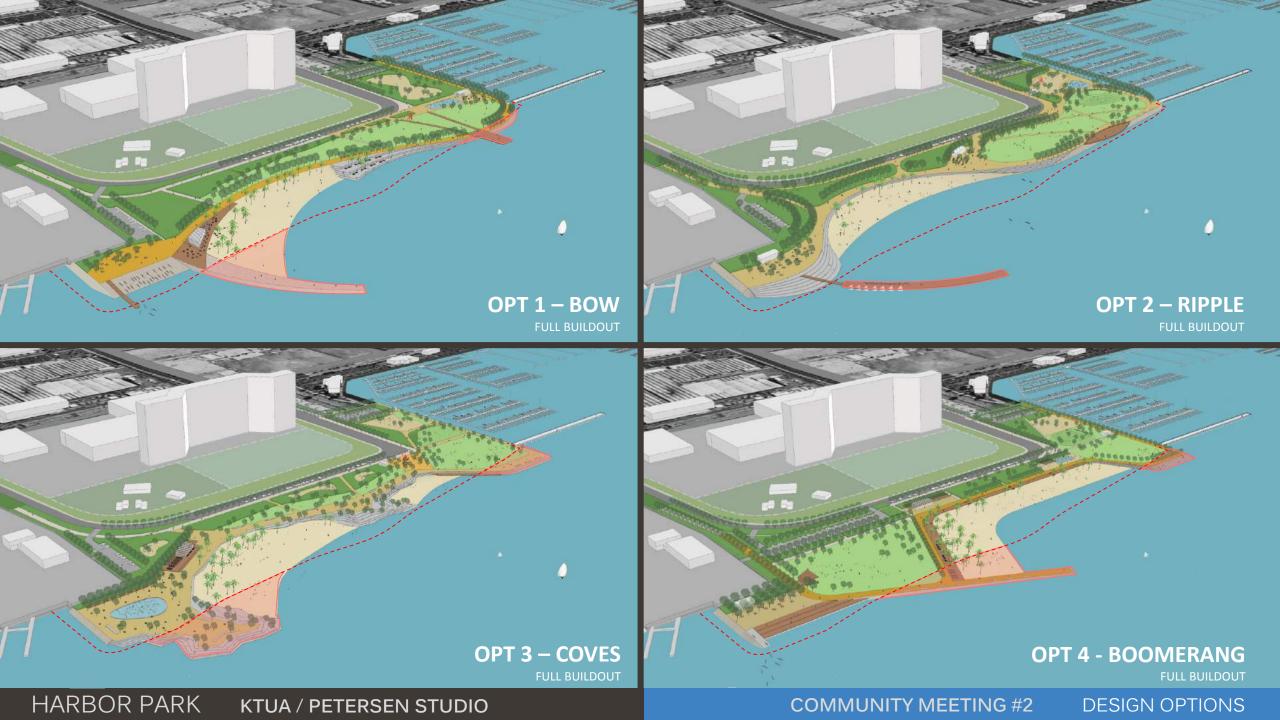

## HARBOR PARK 25 ACRES

- Active and Vibrant Waterfront Destination
- Reconnects City of CV and Region to the Bay
- Diverse Amenities and Experiences
- Robust Programming of Events and Activities
- Unparalleled Regional Waterfront Destination
- Supports the Ongoing Revitalization of CVBD
- Leverage Bay as a Natural Destination
- Multiple Opportunities to Interact with the Bay
- Over 216 Dedicated Parking Stalls
- Implemented in Phases \$19.5 Million Ph. 1

#### HIGHEST COMMUNITY PRIORITIES

PROGRAM ZONES

**KTUA / PETERSEN STUDIO** 

PLAY AND PICNIC IN GARDEN CONTEXT

INTERACTIVE FOUNTAIN, GREAT LAWN, AND 'H' STREET PIER

LAWN EVENTS AND ACTIVITIES