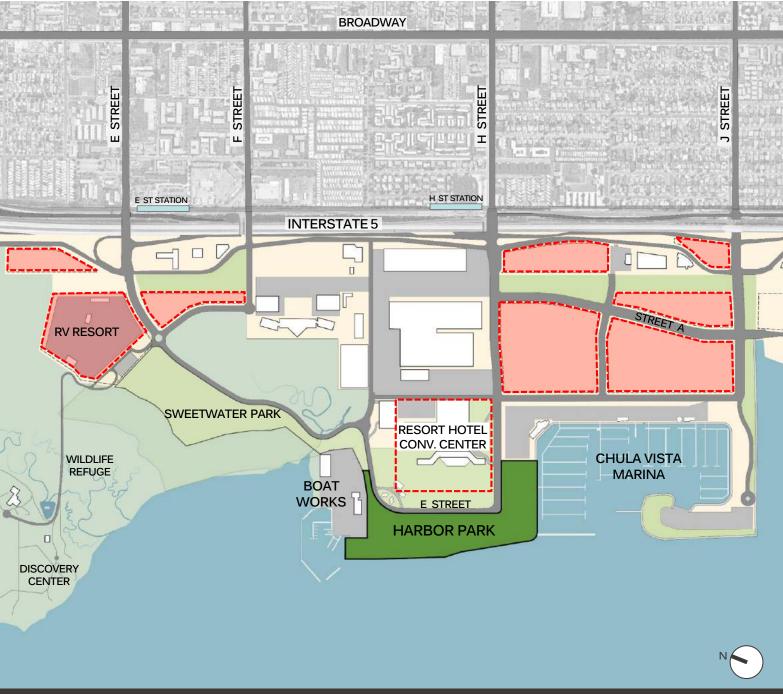

## HARBOR PARK 25 ACRES

- Active and Vibrant Waterfront Destination
- Reconnects City of CV and Region to the Bay
- Diverse Amenities and Experiences
- Robust Programming of Events and Activities
- Unparalleled Regional Waterfront Destination
- Supports the Ongoing Revitalization of CVBD
- Leverage Bay as a Natural Destination
- Multiple Opportunities to Interact with the Bay
- Over 216 Dedicated Parking Stalls
- Implemented in Phases \$19.5 Million Ph. 1

#### PARK AREAS

PARK - 21 ACRES CONNECTOR PARK - 2 ACRES PARK BUFFER - 26 ACRES LIVING COAST STAGING - 2 ACRES