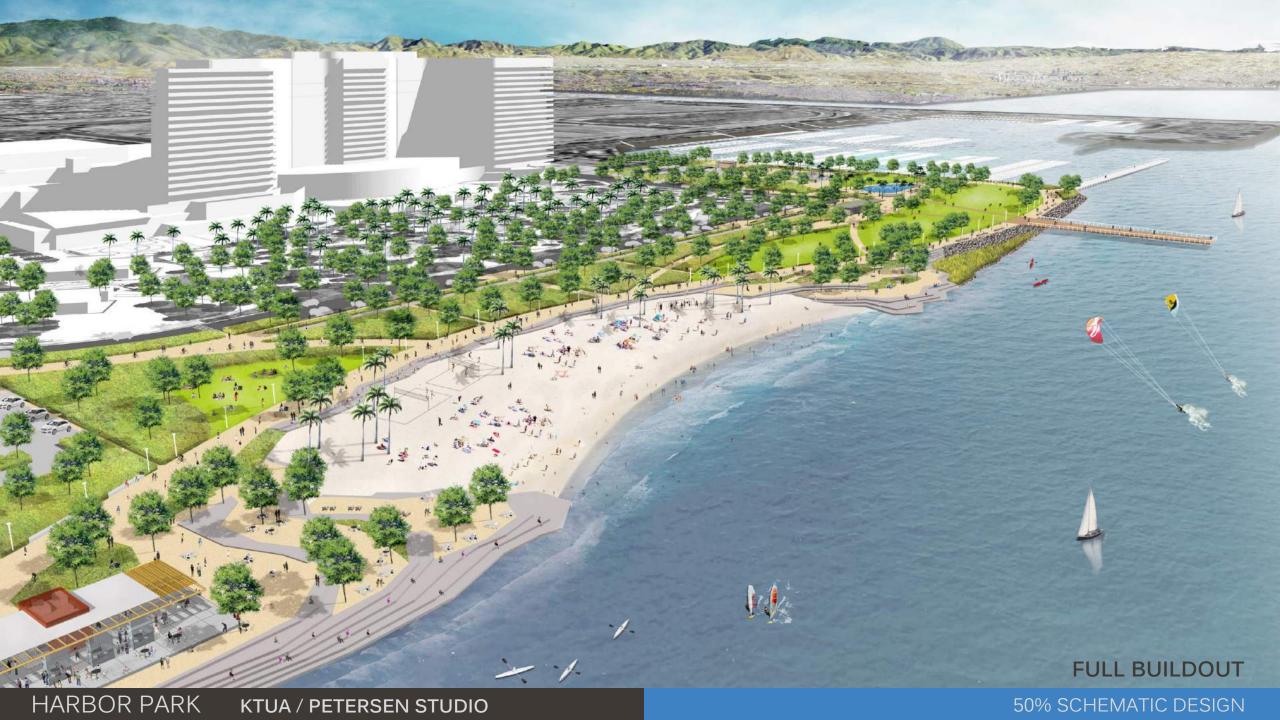

## HARBOR PARK 25 ACRES

- Active and Vibrant Waterfront Destination
- Reconnects City of CV and Region to the Bay
- Diverse Amenities and Experiences
- Robust Programming of Events and Activities
- Unparalleled Regional Waterfront Destination
- Supports the Ongoing Revitalization of CVBD
- Leverage Bay as a Natural Destination
- Multiple Opportunities to Interact with the Bay
- Over 216 Dedicated Parking Stalls
- Implemented in Phases \$19.5 Million Ph. 1

50% SCHEMATIC DESIGN