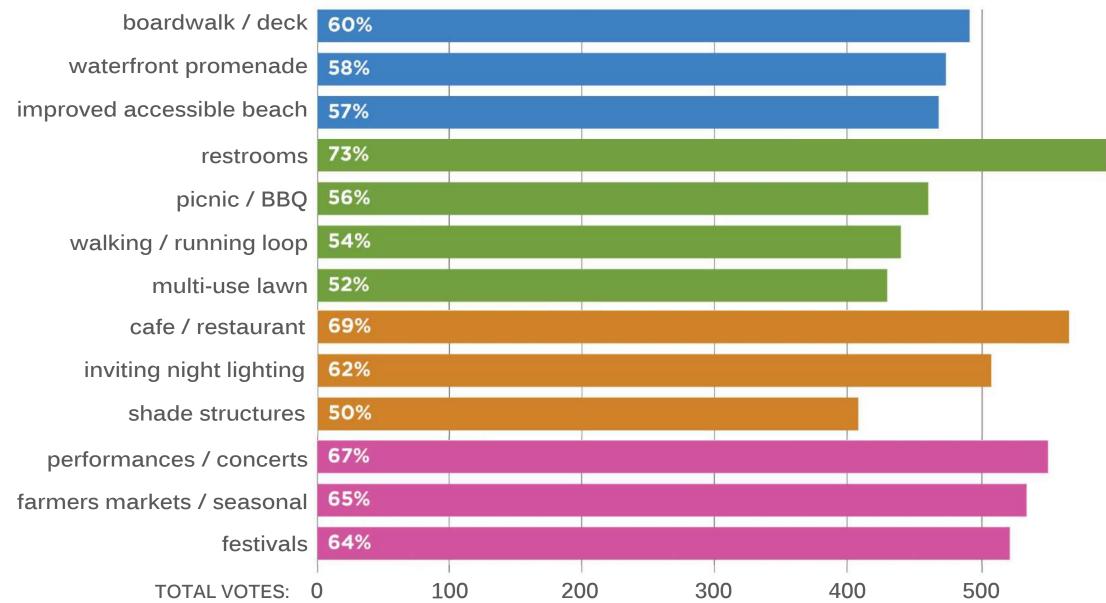

#### COMMUNITY MEETING #1 PROGRAM SURVEY

## 821 COMMUNITY SURVEY RESPONSES

#### HIGHEST COMMUNITY PRIORITIES

PROGRAM ZONES

**KTUA / PETERSEN STUDIO** 

PLAY AND PICNIC IN GARDEN CONTEXT

INTERACTIVE FOUNTAIN, GREAT LAWN, AND 'H' STREET PIER

LAWN EVENTS AND ACTIVITIES