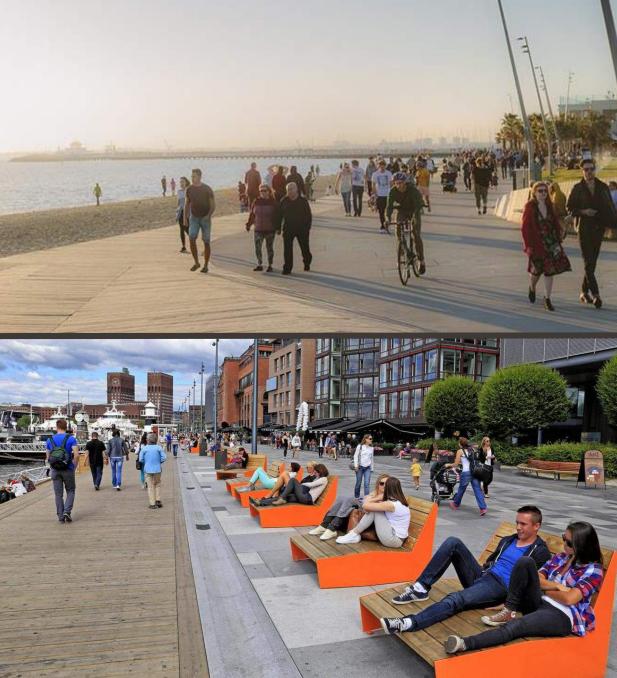

### WATERFRONT PROMENADE

DIVERSIFIED SHORELINE FROM 'H' STREET PIER

POCKET MARSH WITH RIPRAP EDGE

BEACH COVE WITH TERRACED HEADLAND