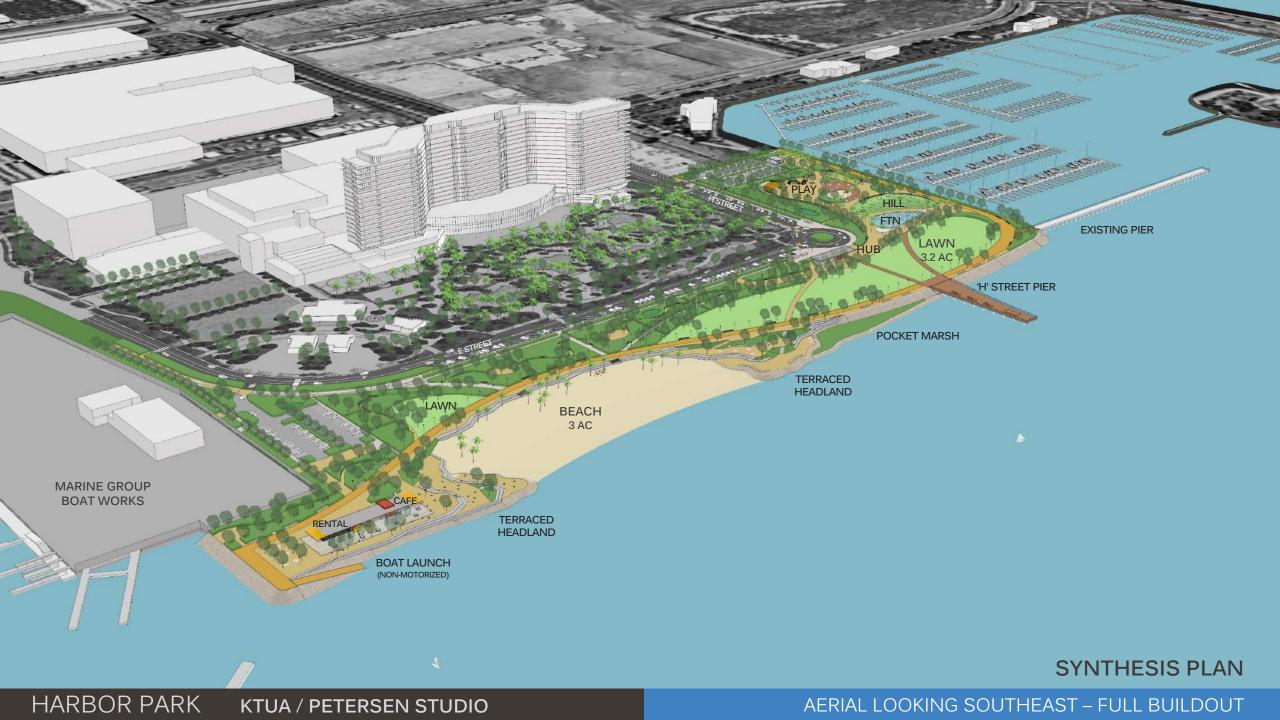

#### HIGHEST COMMUNITY PRIORITIES

PROGRAM ZONES

**KTUA / PETERSEN STUDIO** 

PLAY AND PICNIC IN GARDEN CONTEXT

INTERACTIVE FOUNTAIN, GREAT LAWN, AND 'H' STREET PIER

LAWN EVENTS AND ACTIVITIES

### WATERFRONT PROMENADE

DIVERSIFIED SHORELINE FROM 'H' STREET PIER

POCKET MARSH WITH RIPRAP EDGE

BEACH COVE WITH TERRACED HEADLAND

### BEACH ACTIVITIES

**KTUA / PETERSEN STUDIO** 

BEACH COVE WITH CAFÉ AND BOAT RENTAL

CAFÉ AND BOAT RENTAL

PHASE 1 IMPROVEMENTS - \$19.5M

NORTH END BEACH AND TERRACED SHORELINE

NORTH END BEACH AND TERRACED SHORELINE