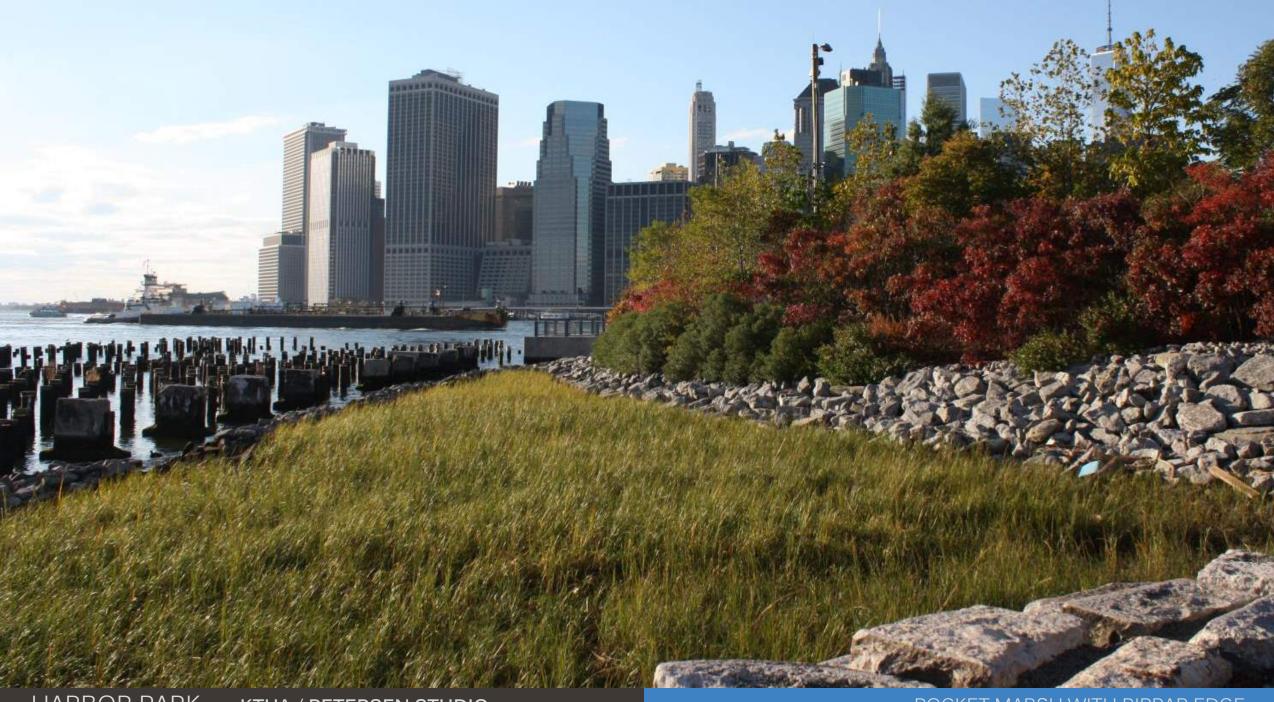

### WATERFRONT PROMENADE

DIVERSIFIED SHORELINE FROM 'H' STREET PIER

POCKET MARSH WITH RIPRAP EDGE

BEACH COVE WITH TERRACED HEADLAND