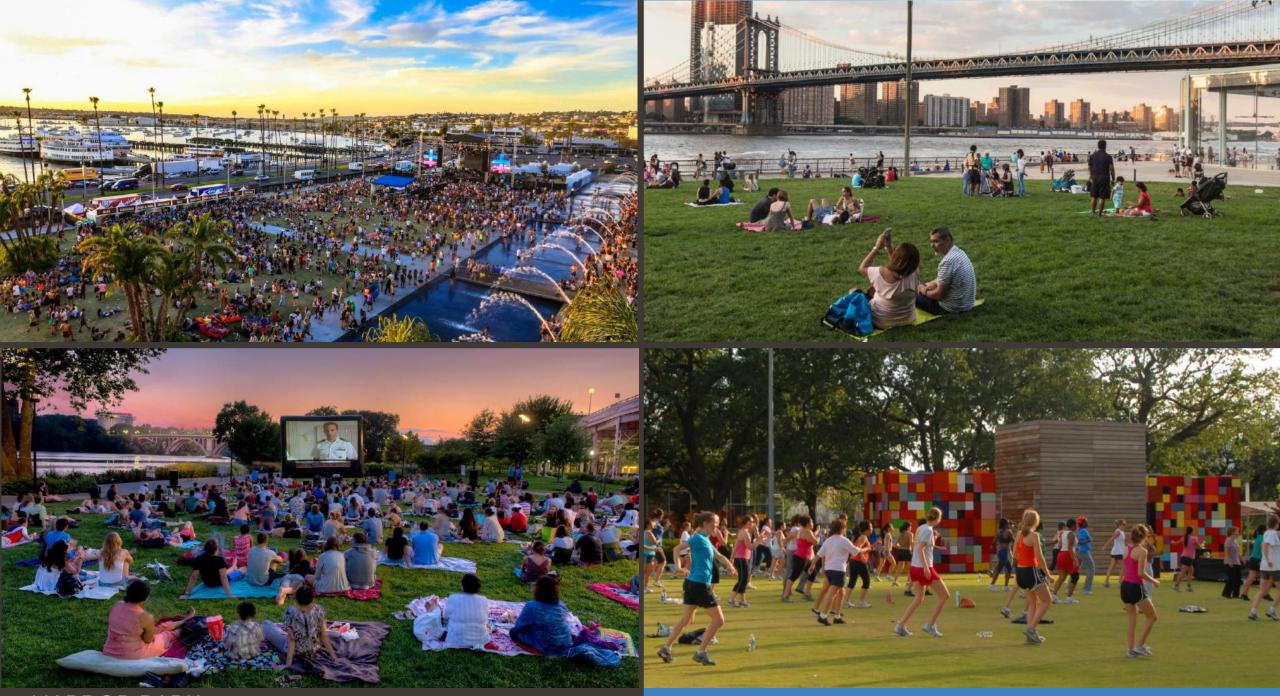

## HARBOR PARK 25 ACRES

- Active and Vibrant Waterfront Destination
- Reconnects City of CV and Region to the Bay
- Diverse Amenities and Experiences
- Robust Programming of Events and Activities
- Unparalleled Regional Waterfront Destination
- Supports the Ongoing Revitalization of CVBD
- Leverage Bay as a Natural Destination
- Multiple Opportunities to Interact with the Bay
- Over 216 Dedicated Parking Stalls
- Implemented in Phases \$19.5 Million Ph. 1

- O civic gathering
- O performances / concerts
- O outdoor movies
- O festivals
- O open-air stage
- O event lighting
- O swim / bike / run races
- O farmers markets / seasonal
- O fitness classes
- O weddings / quinceañeras
- O private / corporate events
- O conference center events
- O augmented / virtual reality

#### HIGHEST COMMUNITY PRIORITIES

PROGRAM ZONES

**KTUA / PETERSEN STUDIO** 

PLAY AND PICNIC IN GARDEN CONTEXT

INTERACTIVE FOUNTAIN, GREAT LAWN, AND 'H' STREET PIER

LAWN EVENTS AND ACTIVITIES