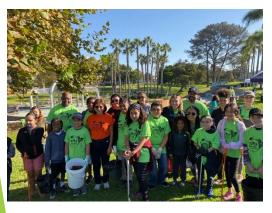

## 2019 Results

| Site                            | Total<br>Volunteers | Pounds of<br>Debris<br>Removed | Graffiti (ft²)        | Plants                       |
|---------------------------------|---------------------|--------------------------------|-----------------------|------------------------------|
| Memorial Park                   | 207                 | 600 lbs.                       | 270 ft²               | 14 lbs. of seed,<br>52 cu-ft |
| Bonita Vista High<br>School     | 189                 | 3,196 lbs.                     | 2,628 ft²             | n/a                          |
| Loma Verde<br>Recreation Center | 190                 | 3,335 lbs.                     | 165 ft²               | n/a                          |
| TOTAL:                          | 586 Volunteers      | 7,131 lbs.                     | 3,063 ft <sup>2</sup> | 14 lbs. of seed,<br>52 cu-ft |