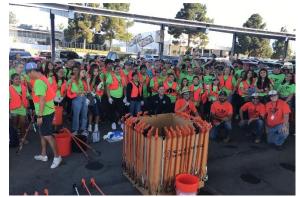

## 2019 Results

| Site                            | Total<br>Volunteers | Pounds of<br>Debris<br>Removed | Graffiti (ft²)        | Plants                       |
|---------------------------------|---------------------|--------------------------------|-----------------------|------------------------------|
| Memorial Park                   | 207                 | 600 lbs.                       | 270 ft²               | 14 lbs. of seed,<br>52 cu-ft |
| Bonita Vista High<br>School     | 189                 | 3,196 lbs.                     | 2,628 ft²             | n/a                          |
| Loma Verde<br>Recreation Center | 190                 | 3,335 lbs.                     | 165 ft²               | n/a                          |
| TOTAL:                          | 586 Volunteers      | 7,131 lbs.                     | 3,063 ft <sup>2</sup> | 14 lbs. of seed,<br>52 cu-ft |