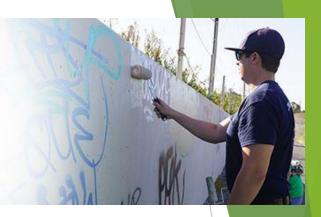

## 2019 Results

| Site                            | Total<br>Volunteers | Pounds of<br>Debris<br>Removed | Graffiti (ft²)        | Plants                       |
|---------------------------------|---------------------|--------------------------------|-----------------------|------------------------------|
| Memorial Park                   | 207                 | 600 lbs.                       | 270 ft²               | 14 lbs. of seed,<br>52 cu-ft |
| Bonita Vista High<br>School     | 189                 | 3,196 lbs.                     | 2,628 ft²             | n/a                          |
| Loma Verde<br>Recreation Center | 190                 | 3,335 lbs.                     | 165 ft²               | n/a                          |
| TOTAL:                          | 586 Volunteers      | 7,131 lbs.                     | 3,063 ft <sup>2</sup> | 14 lbs. of seed,<br>52 cu-ft |