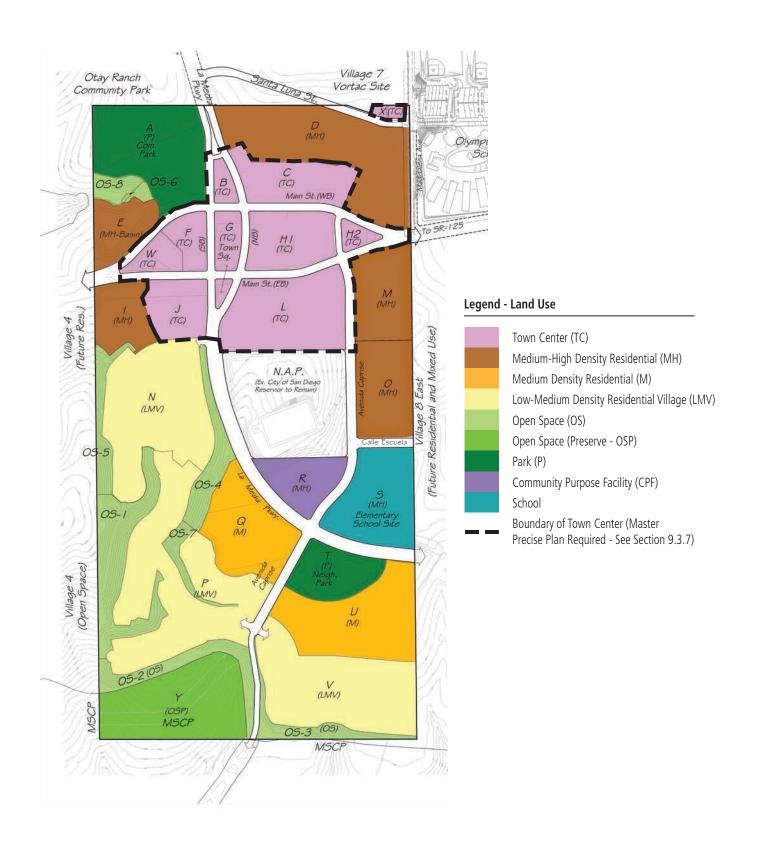

The proposed Village 8 West (the "Project") is a mixed-use development consisting of 2,334 residential units (1,040 single family and 1,294 multi-family units) and a minimum 117,000 square feet and maximum of 300,000 square feet of commercial / office space. The site also consists of a potential elementary school site, 23.4 acres of parks and 44.3 acres of open space. The site is located south of Village 7, north of the Otay River Valley, west of Village 8 East and east of Village 4. At the request of HomeFed Village 8 LLC, the Project applicant ("Developer"), DPFG prepared a fiscal impact analysis using the City of Chula Vista's fiscal impact analysis model ("City Model") to estimate the fiscal impact of the Project on the City of Chula Vista ("City") General Fund.

# **Exhibits:**

Exhibit A: Village 8 West Summary of Adjusted Chula Vista Fiscal Impact Analysis Model

Exhibit B: City of Chula Vista Fiscal Impact Analysis Model

Exhibit C: Village 8 West Site Plan

PHOENIX. AZ