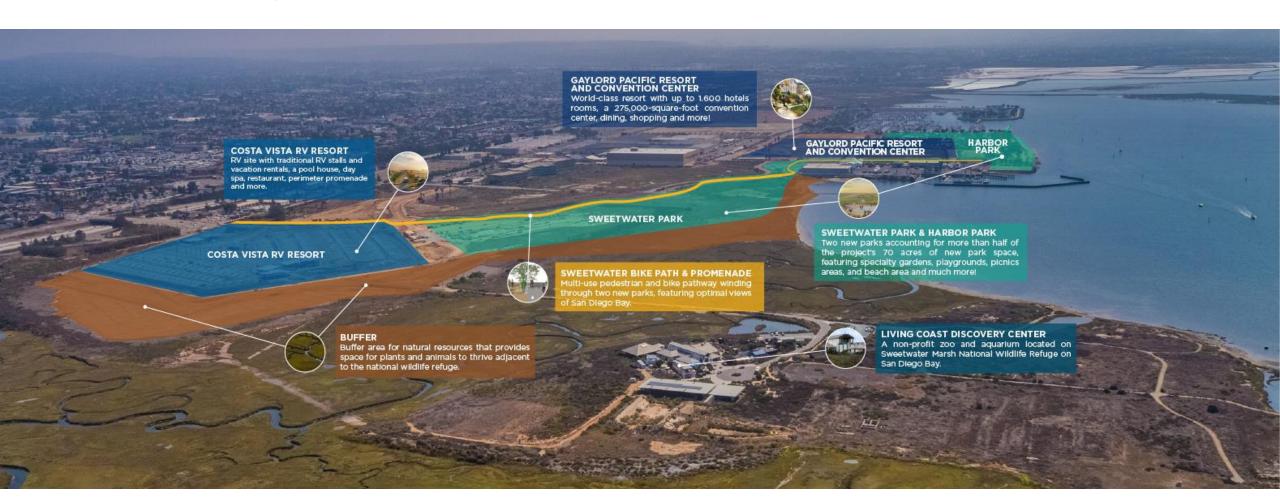

#### **Costa Vista RV Resort**

#### **Costa Vista RV Resort**

19 acre site at E Street and

**Bay Boulevard** 

million dollars in on and offsite costs

246
sites – traditional RV
stalls and park models

2021 spring opening, reservations available online

#### **Costa Vista RV Resort**

Chula Vista Bayfront: Sweetwater Bicycle Path & Promenade - July 2020