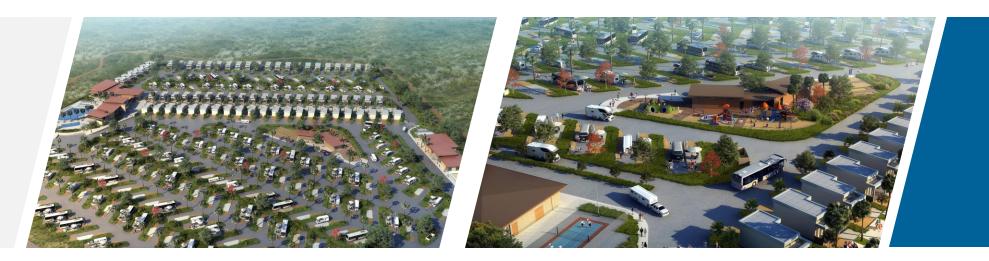

#### **Costa Vista RV Resort**

#### **Costa Vista RV Resort**

19 acre site at E Street and

**Bay Boulevard** 

million dollars in on and offsite costs

246
sites – traditional RV
stalls and park models

2021 spring opening, reservations available online